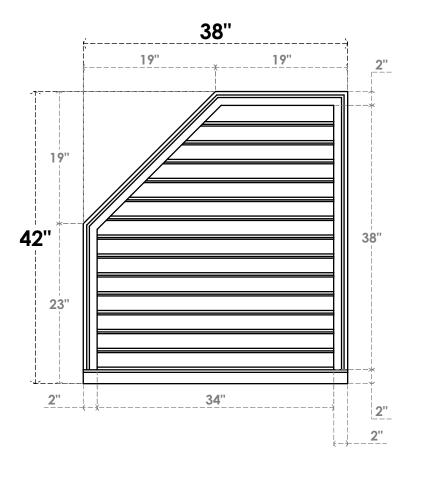

## GVPOL38X4203SF

38"W X 42"H HALF OCTAGON TOP LEFT SURFACE MOUNT PVC GABLE VENT: FUNCTIONAL, W/ 2"W X 2"P BRICKMOULD SILL FRAME

**VENTING AREA: 98.01 SQ IN** LOUVER HEIGHT: 2 3/4" LOUVER QTY: 14

**FRONT** 

SIDE

1. INSTALLATION TO BE COMPLETED IN ACCORDANCE WITH MANUFACTURER'S SPECIFICATIONS.
2. DRAWING MAY NOT BE TO SCALE

2. DRAWING MAT NOT BE TO SCALE
3. THIS DRAWING IS INTENDED FOR DESIGN AND PLANNING PURPOSES ONLY.
4. ALL INFORMATION CONTAINED HEREIN WAS CURRENT AT THE TIME OF DEVELOPMENT BUT MUST BE REVIEWED AND APPROVED BY THE PRODUCT MANUFACTURER TO BE CONSIDERED ACCURATE.
5. ARCHITECTURAL GRADE PVC PRODUCTS ARE MADE FROM EXPANDED CELLULAR PVC AND COME NATURALLY WHITE BUT MAY BE