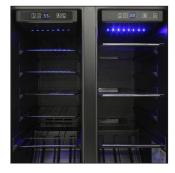

## **Features:**

- Capacity: Approx. 24\* standard 750ml Bordeaux wine bottles and 58\* 12oz. soda cans
- · Application: Freestanding or built-in
- · Shelves:
  - 5 sliding metal shelves and a bulk storage (Left Zone) 3 sliding flat shelves and a bulk storage (Right Zone)
- Reversible Door Swing: No
- Temperature Zones: 2
- Temperature Range: 39°- 65°F
- Ambient Temperature Range: 41° 100°F
- · Cooling System: Compressor
- Touch Screen Control Panels (Left and Right Zones)
- Illuminated Blue LED interior light on the top
- Indoor/Outdoor: Indoor only
- Key lock included
- Unit Dimensions: 23 5/8"W x 23 5/8"D x 34 1/8"H
- Depth with Handle: 25 3/4"DUnit Weight (Empty): 104 lbs.

Control Panel

Bottles & Cans on Shelves

**Empty Shelves** 