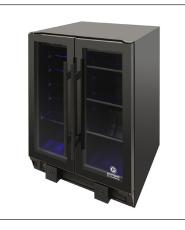

## **EL-BWC102-02 TOUCH SCREEN WINE & BEVERAGE COOLER**

For those that love both beer and wine, EL-BWC102-02 beverage and wine cooler is the optimal solution. Modern styling features an argon-filled glass door with a black stainless frame. This beverage and wine cooler allows you to set two separate temperatures to provide the optimum conditions for your wine and beverages. The right side of the cabinet has space for up to 58 soda or beer cans while the left side has the capacity for up to 24 of your favorite wines. Convenient temperature controls make setting the ideal temperature a simple task. A french key lock system is implemented with this unit.