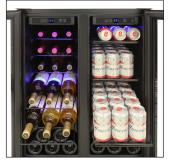

## **Features:**

- Capacity: Approx. 24\* standard 750ml Bordeaux wine bottles and 58\* 12oz. soda cans
- · Application: Freestanding or built-in
- · Shelves:
  - 5 sliding metal shelves and a bulk storage (Left Zone) 3 sliding flat shelves and a bulk storage (Right Zone)
- Reversible Door Swing: No
- Temperature Zones: 2
- Temperature Range: 39°- 65°F
- Ambient Temperature Range: 41° 100°F
- · Cooling System: Compressor
- Touch Screen Control Panels (Left and Right Zones)
- Illuminated Blue LED interior light on the top
- Indoor/Outdoor: Indoor only
- Key lock included
- Unit Dimensions: 23 5/8"W x 23 5/8"D x 34 1/8"H
- Depth with Handle: 25 3/4"DUnit Weight (Empty): 104 lbs.

## **EL-BWC102-02 TOUCH SCREEN WINE & BEVERAGE COOLER**

For those that love both beer and wine, EL-BWC102-02 beverage and wine cooler is the optimal solution. Modern styling features an argon-filled glass door with a black stainless frame. This beverage and wine cooler allows you to set two separate temperatures to provide the optimum conditions for your wine and beverages. The right side of the cabinet has space for up to 58 soda or beer cans while the left side has the capacity for up to 24 of your favorite wines. Convenient temperature controls make setting the ideal temperature a simple task. A french key lock system is implemented with this unit.

Control Panel

Bottles & Cans on Shelves

**Empty Shelves** 