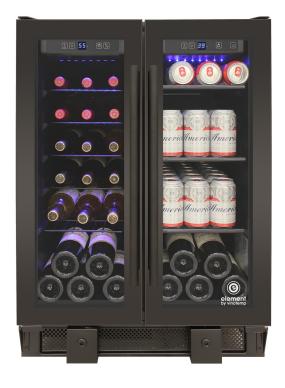

## **Features:**

- Capacity: Approx. 24\* standard 750ml Bordeaux wine bottles and 58\* 12oz. soda cans
- · Application: Freestanding or built-in
- · Shelves:
  - 5 sliding metal shelves and a bulk storage (Left Zone) 3 sliding flat shelves and a bulk storage (Right Zone)
- Reversible Door Swing: No
- Temperature Zones: 2
- Temperature Range: 39°- 65°F
- Ambient Temperature Range: 41° 100°F
- · Cooling System: Compressor
- Touch Screen Control Panels (Left and Right Zones)
- Illuminated Blue LED interior light on the top
- Indoor/Outdoor: Indoor only
- Key lock included
- Unit Dimensions: 23 5/8"W x 23 5/8"D x 34 1/8"H
- Depth with Handle: 25 3/4"DUnit Weight (Empty): 104 lbs.

## **EL-BWC102-02 TOUCH SCREEN WINE & BEVERAGE COOLER**

For those that love both beer and wine, EL-BWC102-02 beverage and wine cooler is the optimal solution. Modern styling features an argon-filled glass door with a black stainless frame. This beverage and wine cooler allows you to set two separate temperatures to provide the optimum conditions for your wine and beverages. The right side of the cabinet has space for up to 58 soda or beer cans while the left side has the capacity for up to 24 of your favorite wines. Convenient temperature controls make setting the ideal temperature a simple task. A french key lock system is implemented with this unit.

Control Panel

Bottles & Cans on Shelves

**Empty Shelves** 