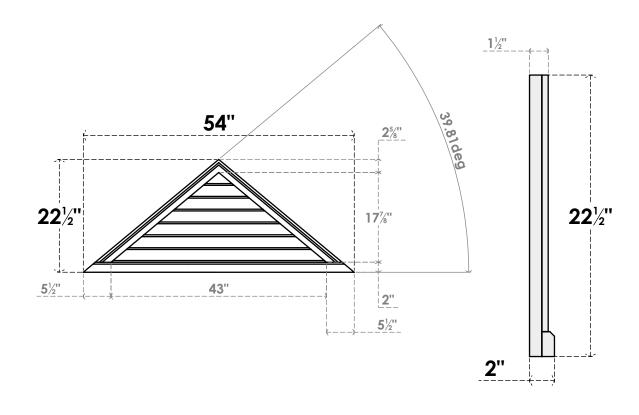

## GVPTR54X2303SN

54"W X 22-1/2"H TRIANGLE SURFACE MOUNT PVC GABLE VENT 10/12 PITCH: NON-FUNCTIONAL, W/2"W X 2"P BRICKMOULD SILL FRAME

**FRONT** 

SIDE

LOUVER HEIGHT: 2 1/2" LOUVER QTY: 7

1. INSTALLATION TO BE COMPLETED IN ACCORDANCE WITH MANUFACTURER'S SPECIFICATIONS. 2. DRAWING MAY NOT BE TO SCALE