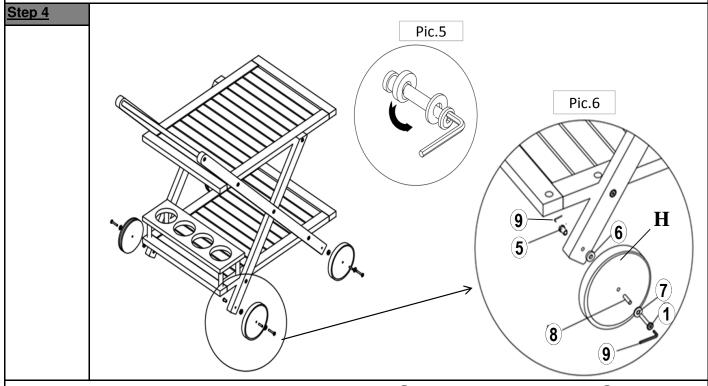

Attach Handle (I) to Right Leg Frame using Allen Screw (4) with Allen Key (9). Carefully turn the Cart over and rest it on the other side.

Then, repeat the same process for the Left Leg Frame.

Secure Wheels(H) to Leg Frames, using Sleeve Nut (5), Thin Flat Washer Ring (6) Wheel (H), Metal Tube (8), Thick Flat Washer Ring (7) and Long Bolt(1), as shown in Pic. 6, then tighten with the Allen Keys (9).