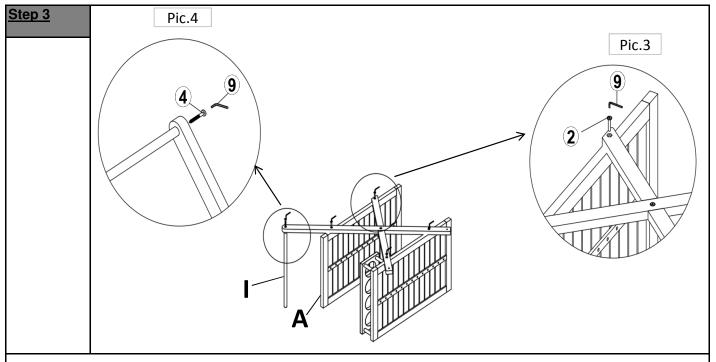

With the assistance from your partner, position Tray(A) and Tray(B) sideways as shown in the picture.

Place the Right Leg Frame onto the sides of the Trays and align the mounting positions. Loosely affix the Right Leg Frame to the Trays using Medium Bolts(2) with Allen Key (9) as shown in Pic.3.

Attach Handle (I) to Right Leg Frame using Allen Screw (4) with Allen Key (9). Carefully turn the Cart over and rest it on the other side.

Then, repeat the same process for the Left Leg Frame.

Secure Wheels(H) to Leg Frames, using Sleeve Nut (5), Thin Flat Washer Ring (6) Wheel (H), Metal Tube (8), Thick Flat Washer Ring (7) and Long Bolt(1), as shown in Pic. 6, then tighten with the Allen Keys (9).