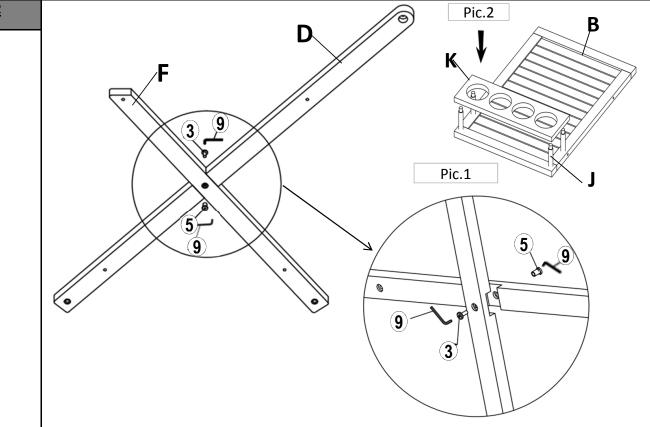

#### Step 2

Align and intersect the halved joints of the Right Long Leg (D) and Right Short Leg (F) together. Insert the Short Bolt ( $\Im$ ) and Sleeve Nut ( $\Im$ ) through the mounting positions on the Right Long Leg (D) and Short Leg - Right (F) using Allen Keys ( $\Im$ ) as shown in Pic.1.

Repeat the same process with the Long Leg- Left (E) and Short Leg - Left (G).

Insert four Support Bars(J) into mounting position of Lower Tray(B).

Place Bottle Holder(K) onto Support Bars(J) as show Pic.2.