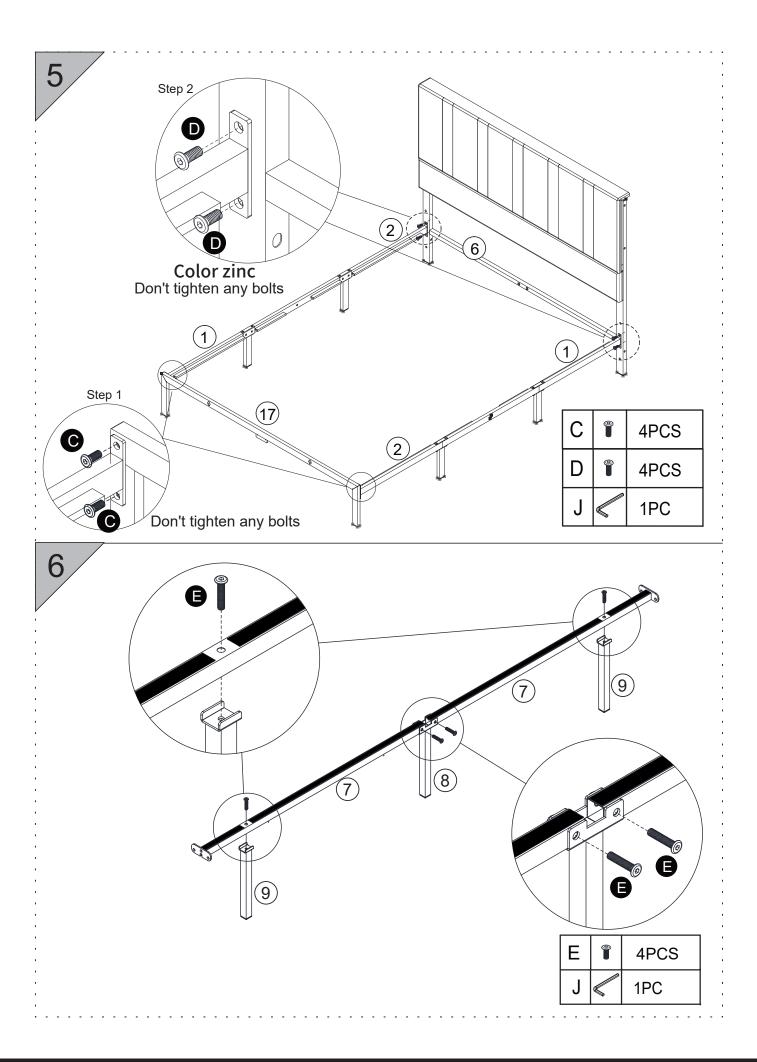

# Tips:

- Don't tighten the screws one after another immediately until all screws are lined up with holes.L eave some space for adjustment.
- •Screws may be not lined up with the holes. However, if that happens, please loose the screws a lttle and then tighten them in a diagonal way again.
- •If the product is uneven or unstable after assembly, please loosen the screws, and put strength on it to make sure that .
- Remove all parts from the carton and place them on a pratected urface or carpet.