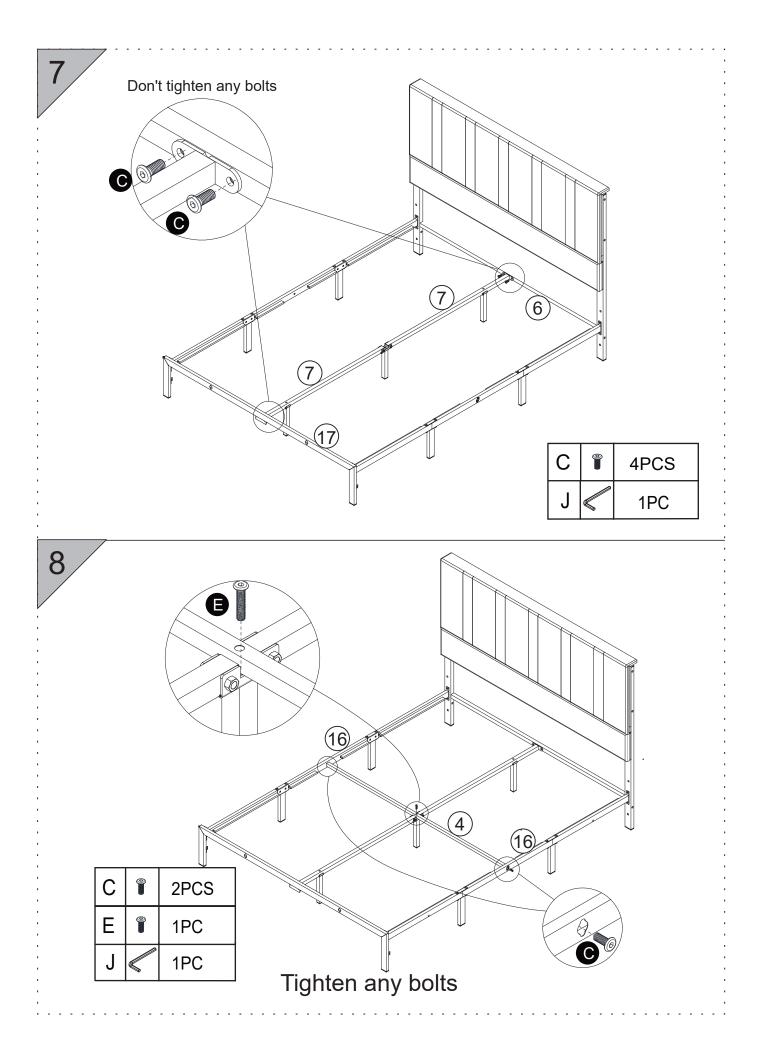

# Tips:

- Don't tighten the screws one after another immediately until all screws are lined up with holes.L eave some space for adjustment.
- •Screws may be not lined up with the holes. However, if that happens, please loose the screws a lttle and then tighten them in a diagonal way again.
- •If the product is uneven or unstable after assembly, please loosen the screws, and put strength on it to make sure that .
- Remove all parts from the carton and place them on a pratected urface or carpet.