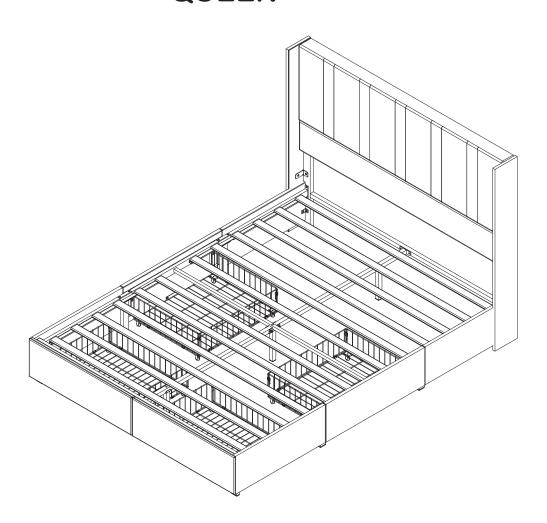

# ASSEMBLY INSTRUCTIONS QUEEN



# Dear Customer:

Thanks a lot for choosing our product. Please read each step carefully. It's very important that each step of the instructions is performed in the correct order. If these steps are not followed in sequence, assembly difficulties will occur.

#### NOTICE:

- -Please retain these instructions for future reference.
- -Please read the instruction sheets completely before assembly. Remove all parts from the carton and ensure all components are included before assembly.
- -Assemble the bed on a protected surface to avoid scratching the components of the bed.Be careful not to cross-thread screws. Please use a piece of the cardboard packaging to protect your floor and product.
- -Two people are recommended for assembly!
- -Don't tighten all screws before you have installed all