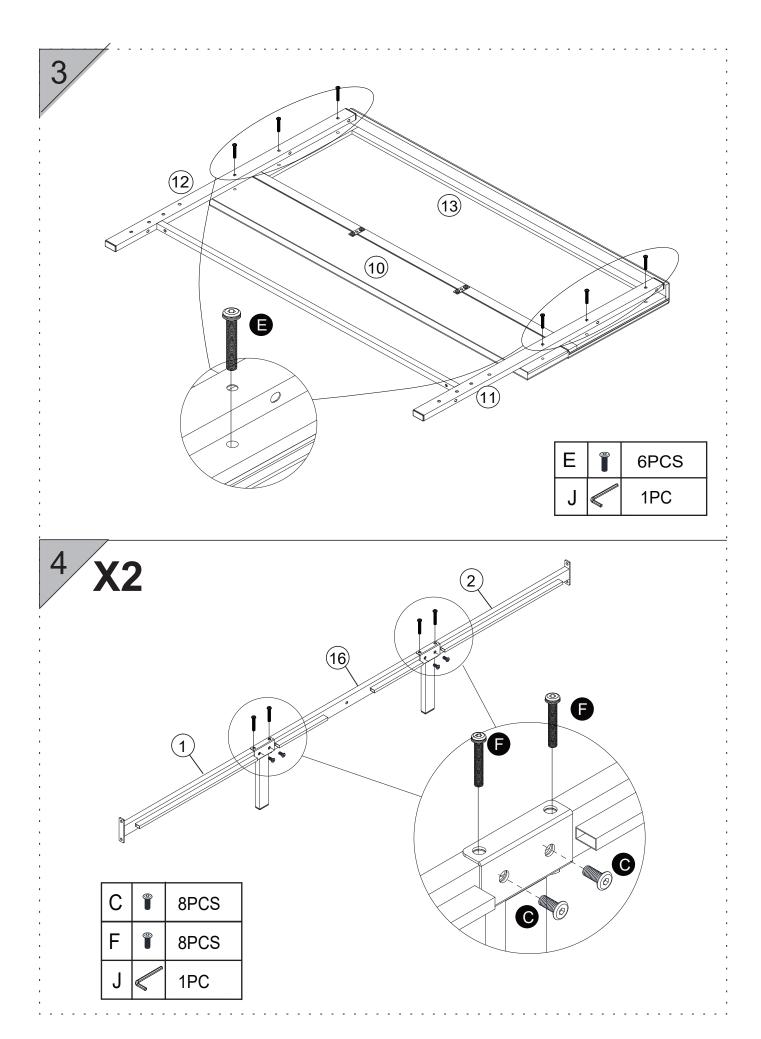

# Tips:

- Don't tighten the screws one after another immediately until all screws are lined up with holes.L eave some space for adjustment.
- •Screws may be not lined up with the holes. However, if that happens, please loose the screws a lttle and then tighten them in a diagonal way again.
- •If the product is uneven or unstable after assembly, please loosen the screws, and put strength on it to make sure that .
- Remove all parts from the carton and place them on a pratected urface or carpet.