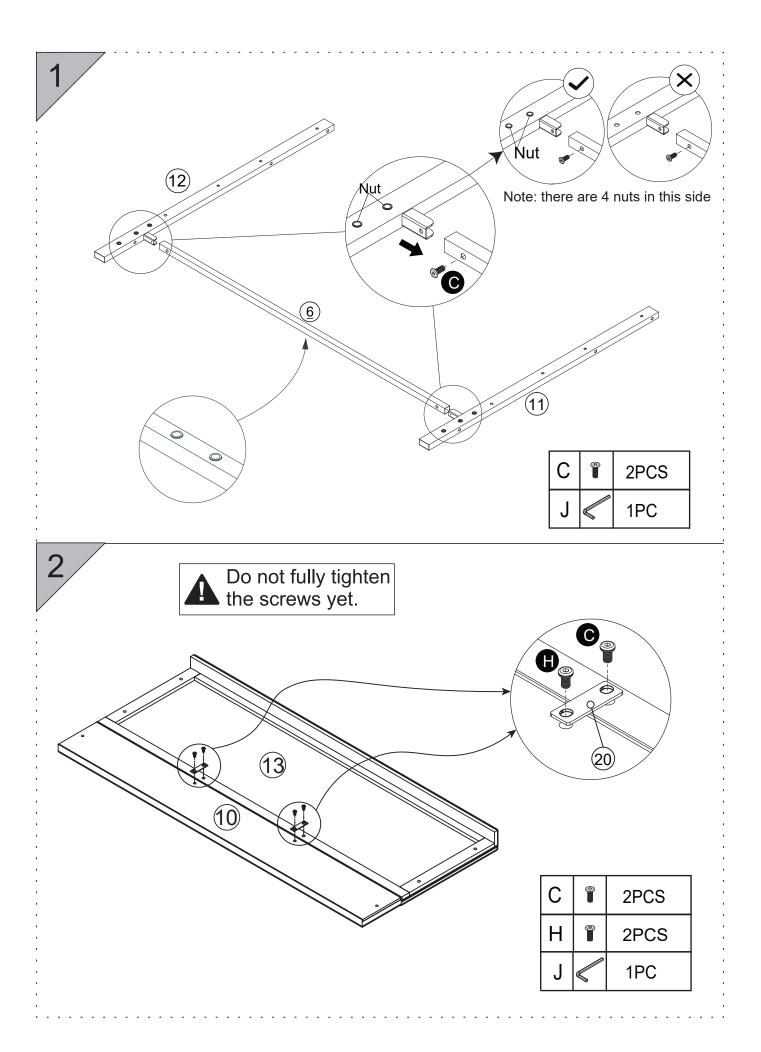

# Tips:

- Don't tighten the screws one after another immediately until all screws are lined up with holes.L eave some space for adjustment.
- •Screws may be not lined up with the holes. However, if that happens, please loose the screws a lttle and then tighten them in a diagonal way again.
- •If the product is uneven or unstable after assembly, please loosen the screws, and put strength on it to make sure that .
- Remove all parts from the carton and place them on a pratected urface or carpet.