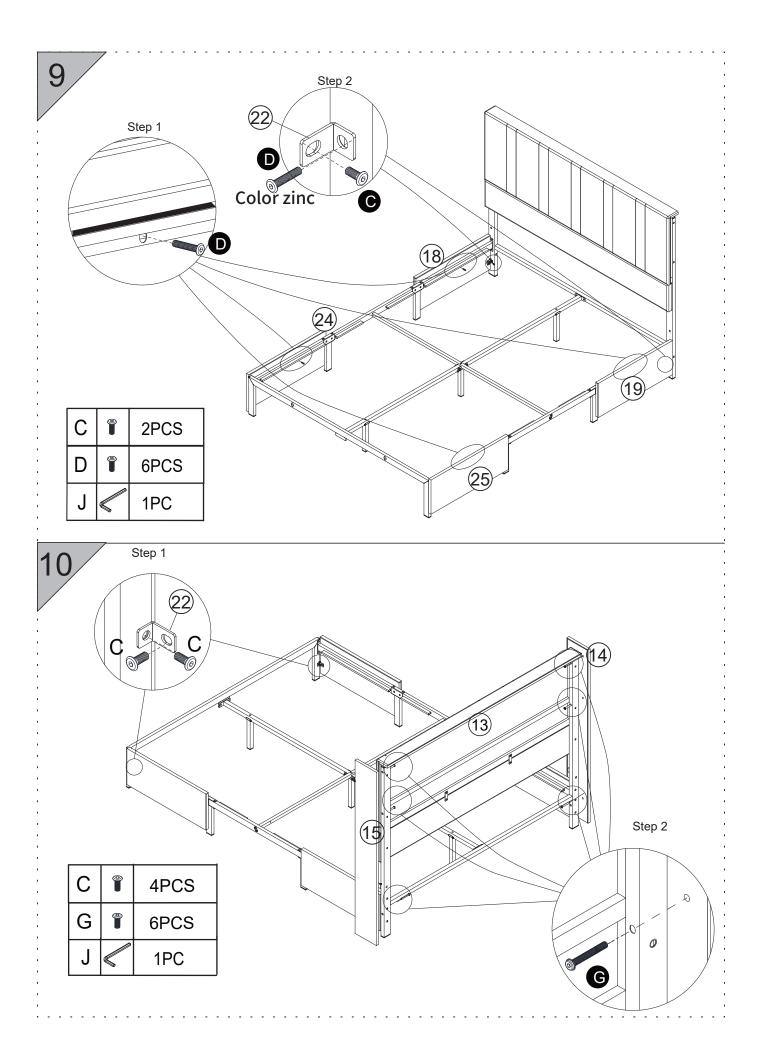

# Tips:

- Don't tighten the screws one after another immediately until all screws are lined up with holes.L eave some space for adjustment.
- •Screws may be not lined up with the holes. However, if that happens, please loose the screws a lttle and then tighten them in a diagonal way again.
- •If the product is uneven or unstable after assembly, please loosen the screws, and put strength on it to make sure that .
- Remove all parts from the carton and place them on a pratected urface or carpet.