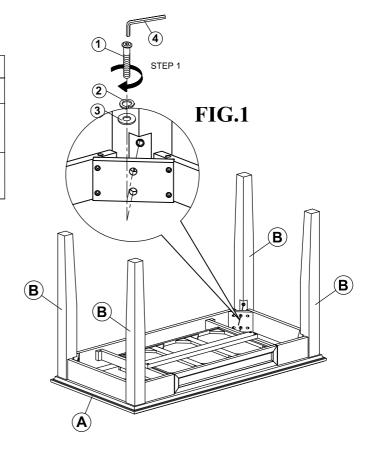

STEP 1: Place the Table Top(A) on the floor with a piece of cloth or carpet. Attach the Leg (B) to the top using provided hardware as shown on FIG.1.

Page 1 of 1

MADE IN VIETNAM