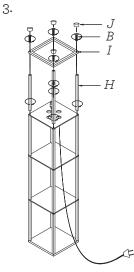

## ASSEMBLY INSTRUCTIONS FOR SHELF LAMP

1.

2.

4.

5

- Assemble the thick board to the thin board with 4 long poles. Tighten 4 screws to secure 4 long poles to the thick board. Attach the cushion onto 4 screws.
- Assemble another thin board to the last thin board with screwing another 4 long poles to tighten. Follow the same steps for the board with socket.
- 3. Assemble the wood frame to the socket frame with screwing 4 long poles to tighten. Fasten 4 screws to secure the wood frame to 4 long poles. Attach the shade peg onto 4 screws.
- 4. Set small poles into socket frame and then insert the shade.
- 5. The lamp is completed.