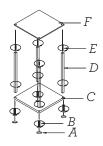

## ASSEMBLY INSTRUCTIONS FOR SHELF LAMP

1.

2.

4.

5

- Assemble the thick board to the thin board with 4 long poles. Tighten 4 screws to secure 4 long poles to the thick board. Attach the cushion onto 4 screws.
- Assemble another thin board to the last thin board with screwing another 4 long poles to tighten. Follow the same steps for the board with socket.
- 3. Assemble the wood frame to the socket frame with screwing 4 long poles to tighten. Fasten 4 screws to secure the wood frame to 4 long poles. Attach the shade peg onto 4 screws.
- 4. Set small poles into socket frame and then insert the shade.
- 5. The lamp is completed.