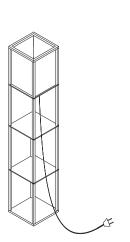

## ASSEMBLY INSTRUCTIONS FOR SHELF LAMP

1.

2.

4.

5

- Assemble the thick board to the thin board with 4 long poles. Tighten 4 screws to secure 4 long poles to the thick board. Attach the cushion onto 4 screws.
- Assemble another thin board to the last thin board with screwing another 4 long poles to tighten. Follow the same steps for the board with socket.
- 3. Assemble the wood frame to the socket frame with screwing 4 long poles to tighten. Fasten 4 screws to secure the wood frame to 4 long poles. Attach the shade peg onto 4 screws.
- 4. Set small poles into socket frame and then insert the shade.
- 5. The lamp is completed.

BULB TYPE: (1) 150 watt incandescent or 42 watt CFL equivalent. (not included)

| A. Cushion | C. Thick board | E. Threaded screw | G. Board with socket | I. Wood frame | K. Shade      |
|------------|----------------|-------------------|----------------------|---------------|---------------|
|            |                | OLI MAN           |                      |               |               |
| 4PCS       | 1PC            | 12PCS             | 1PC                  | 1PC           | 1PC           |
| B. Screw   | D. Long pole   | F. Thin board     | H. Short pole        | J. Shade peg  | L. Small pole |
| () <b></b> |                |                   | <b>=</b>             |               | 022230        |
| 8PCS       | 12PCS          | 2PCS              | 4PCS                 | 4PCS          | 4PCS          |