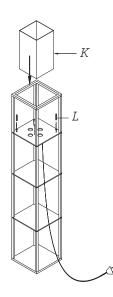

## ASSEMBLY INSTRUCTIONS FOR SHELF LAMP

1.

2.

4.

5

- Assemble the thick board to the thin board with 4 long poles. Tighten 4 screws to secure 4 long poles to the thick board. Attach the cushion onto 4 screws.
- Assemble another thin board to the last thin board with screwing another 4 long poles to tighten. Follow the same steps for the board with socket.
- 3. Assemble the wood frame to the socket frame with screwing 4 long poles to tighten. Fasten 4 screws to secure the wood frame to 4 long poles. Attach the shade peg onto 4 screws.
- 4. Set small poles into socket frame and then insert the shade.
- 5. The lamp is completed.

BULB TYPE: (1) 150 watt incandescent or 42 watt CFL equivalent. (not included)

| A. Cushion | C. Thick board | E. Threaded screw | G. Board with socket | I. Wood frame | K. Shade      |
|------------|----------------|-------------------|----------------------|---------------|---------------|
|            |                | OLI MAN           |                      |               |               |
| 4PCS       | 1PC            | 12PCS             | 1PC                  | 1PC           | 1PC           |
| B. Screw   | D. Long pole   | F. Thin board     | H. Short pole        | J. Shade peg  | L. Small pole |
| () <b></b> |                |                   | <b>=</b>             |               | 022230        |
| 8PCS       | 12PCS          | 2PCS              | 4PCS                 | 4PCS          | 4PCS          |