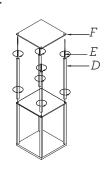

## ASSEMBLY INSTRUCTIONS FOR SHELF LAMP

1.

2.

4.

5

- Assemble the thick board to the thin board with 4 long poles. Tighten 4 screws to secure 4 long poles to the thick board. Attach the cushion onto 4 screws.
- Assemble another thin board to the last thin board with screwing another 4 long poles to tighten. Follow the same steps for the board with socket.
- 3. Assemble the wood frame to the socket frame with screwing 4 long poles to tighten. Fasten 4 screws to secure the wood frame to 4 long poles. Attach the shade peg onto 4 screws.
- 4. Set small poles into socket frame and then insert the shade.
- 5. The lamp is completed.