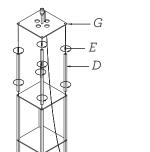

## ASSEMBLY INSTRUCTIONS FOR SHELF LAMP

1.

2.

4.

5

- Assemble the thick board to the thin board with 4 long poles. Tighten 4 screws to secure 4 long poles to the thick board. Attach the cushion onto 4 screws.
- Assemble another thin board to the last thin board with screwing another 4 long poles to tighten. Follow the same steps for the board with socket.
- 3. Assemble the wood frame to the socket frame with screwing 4 long poles to tighten. Fasten 4 screws to secure the wood frame to 4 long poles. Attach the shade peg onto 4 screws.
- 4. Set small poles into socket frame and then insert the shade.
- 5. The lamp is completed.