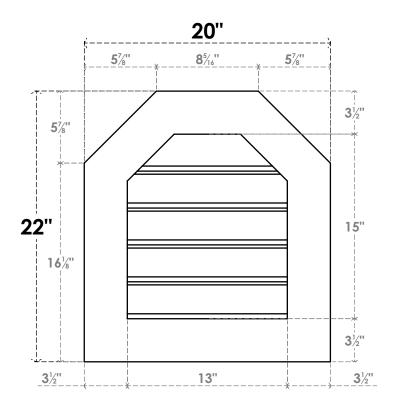

## **GVPOT20X2201SF**

20"W X 22"H OCTAGONAL TOP SURFACE MOUNT PVC GABLE VENT: FUNCTIONAL, W/ 3-1/2"W X 1"P STANDARD FRAME

**VENTING AREA: 12.6 SQ IN** 

LOUVER HEIGHT: 3"

LOUVER QTY: 5

**FRONT** 

SIDE

EKENA MILLWORK 2300 WEST MAIN ST. CLARKSVILLE, TX 75426 TOLL FREE: 866-607-0453 WWW.EKENAMILLWORK.COM