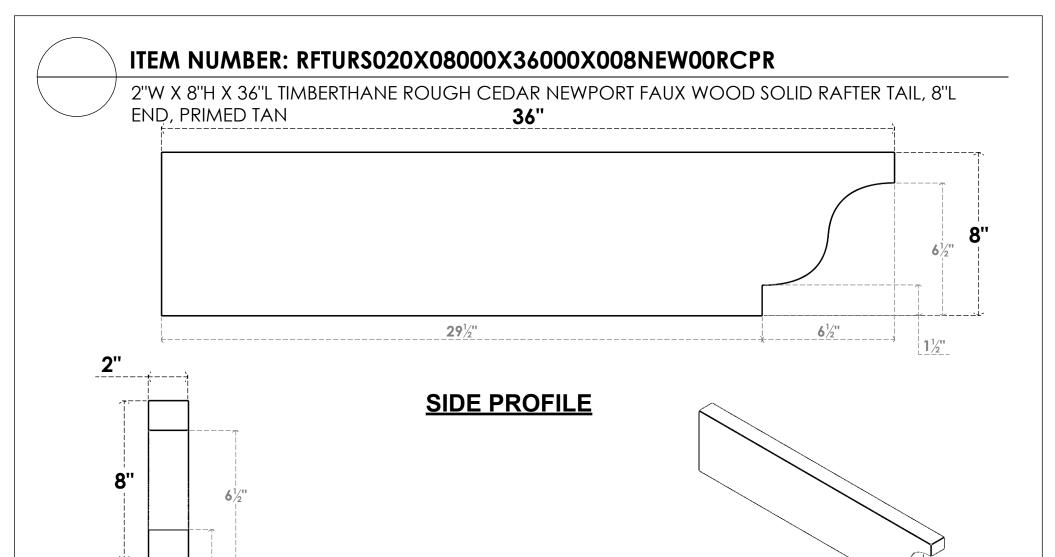

## **FRONT PROFILE**

1½"

## **ISOMETRIC**

GENERATED DATE: 03/02/2023

**EKENA MILLWORK** 2300 WEST MAIN ST. CLARKSVILLE, TX 75426 TOLL FREE: 866-607-0453 WWW.EKENAMILLWORK.COM

1. INSTALLATION TO BE COMPLETED IN ACCORDANCE WITH MANUFACTURER'S SPECIFICATIONS.
2. DRAWING MAY NOT BE TO SCALE
3. THIS DRAWING IS INTENDED FOR DESIGN AND PLANNING PURPOSES ONLY.
4. ALL INFORMATION CONTAINED HEREIN WAS CURRENT AT THE TIME OF DEVELOPMENT BUT MUST BE REVIEWED AND APPROVED BY THE PRODUCT MANUFACTURER TO BE CONSIDERED ACCURATE.