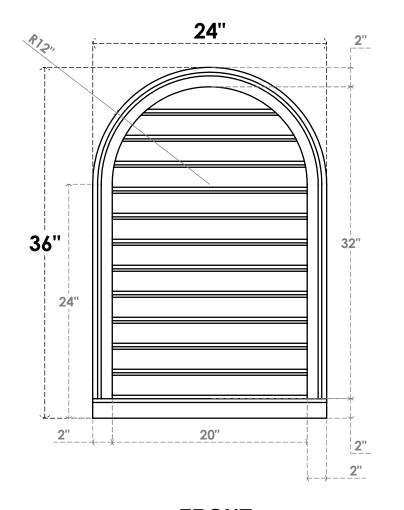

## GVPRT24X3603SF

24"W X 36"H ROUND TOP SURFACE MOUNT PVC GABLE VENT: FUNCTIONAL, W/ 2"W X 2"P **BRICKMOULD SILL FRAME** 

**VENTING AREA: 53.14 SQ IN** 

LOUVER HEIGHT: 2 5/8"

LOUVER QTY: 12

**FRONT** 

SIDE

1. INSTALLATION TO BE COMPLETED IN ACCORDANCE WITH MANUFACTURER'S SPECIFICATIONS.
2. DRAWING MAY NOT BE TO SCALE