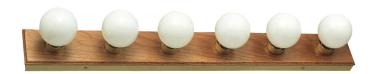

## 6-Light Vanity Light Honey Oak

## **SPECIFICATIONS**

MOUNTING: Wall Mount

SLOPED CEILING ADAPTABLE:

LAMPTYPE I: 6 lamps 60W Incandescent

**BULB INCLUDED:** No WATTS PER BULB: 60W TOTAL WATTAGE: 360W

DIMMABLE: Yes MATERIAL CONSTRUCTION: Steel