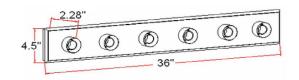

**ASSEMBLED DIMENSIONS:** 4.5" H × 36" L × 2.28" D

WEIGHT: 4.75 lbs.

**BACKPLATE DIMENSIONS:** N/A CANOPY/PLATE DIMENSIONS: N/A **GLASS/SHADE DIMENSIONS:** N/A **GLASS/SHADE MATERIAL:** N/A GLASS/SHADE TYPE: N/A **GLASS/SHADE COLOR:** N/A