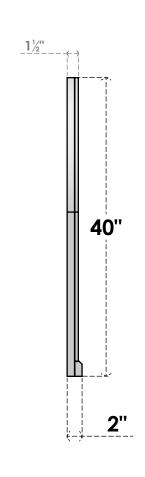

## GVPRT36X4003SF

36"W X 40"H ROUND TOP SURFACE MOUNT PVC GABLE VENT: FUNCTIONAL, W/ 2"W X 2"P **BRICKMOULD SILL FRAME** 

**VENTING AREA: 90.25 SQ IN** 

LOUVER HEIGHT: 2 3/4"

LOUVER QTY: 13

**FRONT** 

SIDE

1. INSTALLATION TO BE COMPLETED IN ACCORDANCE WITH MANUFACTURER'S SPECIFICATIONS. 2. DRAWING MAY NOT BE TO SCALE