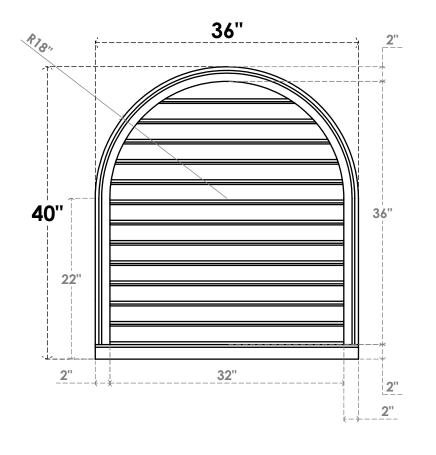

## GVPRT36X4003SF

36"W X 40"H ROUND TOP SURFACE MOUNT PVC GABLE VENT: FUNCTIONAL, W/ 2"W X 2"P **BRICKMOULD SILL FRAME** 

**VENTING AREA: 90.25 SQ IN** 

LOUVER HEIGHT: 2 3/4"

LOUVER QTY: 13

**FRONT** 

SIDE

1. INSTALLATION TO BE COMPLETED IN ACCORDANCE WITH MANUFACTURER'S SPECIFICATIONS. 2. DRAWING MAY NOT BE TO SCALE