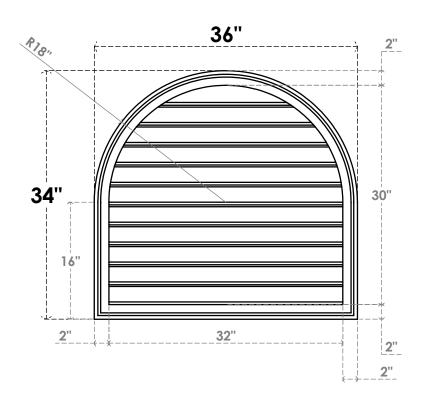

## GVPRT36X3402SF

36"W X 34"H ROUND TOP SURFACE MOUNT PVC GABLE VENT: FUNCTIONAL, W/ 2"W X 1-1/2"P **BRICKMOULD FRAME** 

**VENTING AREA: 74.12 SQ IN** 

LOUVER HEIGHT: 2 3/4"

LOUVER QTY: 11

**FRONT** 

SIDE

1. INSTALLATION TO BE COMPLETED IN ACCORDANCE WITH MANUFACTURER'S SPECIFICATIONS. 2. DRAWING MAY NOT BE TO SCALE