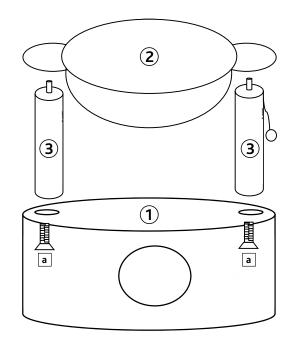

| Height | Colour |  |
|--------|--------|--|
| 60 cm  | grey   |  |

| Pos. No. | Description       | Measurement                               | Quantity |
|----------|-------------------|-------------------------------------------|----------|
| Pos. 1   | Cave              | 20 × 15.5 × 9.75 in.<br>(51 × 40 × 25 cm) | 1        |
| Pos. 2   | Hammock           | 20.75 × 15.5 in.<br>(53 × 40 cm)          | 1        |
| Pos. 3   | Post              | 3.5 × 11.75 in.<br>(ø 9 × 30 cm)          | 2        |
| Pos. a   | Countersunk screw | 0.314 × 1.771 in.<br>(M8 × 45 mmm)        | 2        |
| Pos. b   | Allen key         |                                           | 1        |

## Advice:

This product should be assembled by an adult. Please check the screws regularly and retighten them if necessary. Please mount the posts into the hammock first.