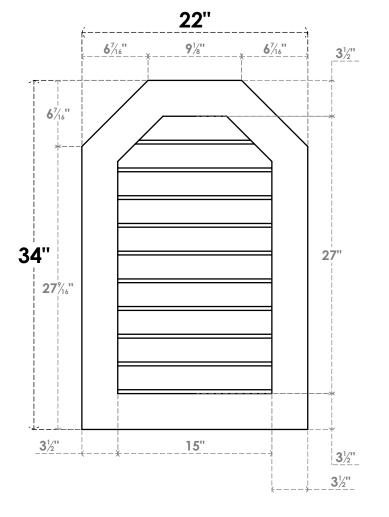

## GVPOT22X3401SN

22"W X 34"H OCTAGONAL TOP SURFACE MOUNT PVC GABLE VENT: NON-FUNCTIONAL, W/ 3-1/2"W X 1"P STANDARD FRAME

LOUVER HEIGHT: 2 3/4"

LOUVER QTY: 10

**FRONT** 

SIDE

EKENA MILLWORK 2300 WEST MAIN ST. CLARKSVILLE, TX 75426 TOLL FREE: 866-607-0453 WWW.EKENAMILLWORK.COM