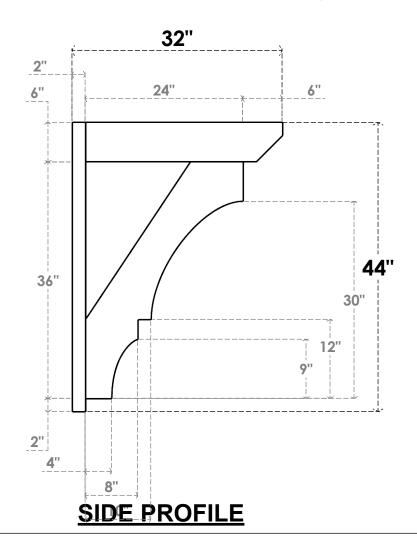

## ITEM NUMBER: OUTUROC060X080X32000X44000X060X020X060BOA24RCPR

6"W TOP X 8"W BACK X 32"D X 44"H X 6"T TOP X 2"T BACK TIMBERTHANE ROUGH CEDAR BALBOA FAUX WOOD OPEN OUTLOOKER, SLAT TOP AND BLOCK BACK, 6"W CLOSED BRACE, PRIMED TAN