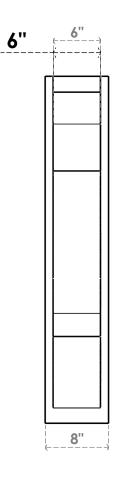

## ITEM NUMBER: OUTUROC060X080X32000X44000X060X020X060BOA24RCPR

6"W TOP X 8"W BACK X 32"D X 44"H X 6"T TOP X 2"T BACK TIMBERTHANE ROUGH CEDAR BALBOA FAUX WOOD OPEN OUTLOOKER, SLAT TOP AND BLOCK BACK, 6"W CLOSED BRACE, PRIMED TAN

**FRONT PROFILE** 

**ISOMETRIC** 

GENERATED DATE: 07/05/2023

**EKENA MILLWORK** 2300 WEST MAIN ST. CLARKSVILLE, TX 75426 TOLL FREE: 866-607-0453 WWW.EKENAMILLWORK.COM

- 1. INSTALLATION TO BE COMPLETED IN ACCORDANCE WITH MANUFACTURER'S SPECIFICATIONS.
  2. DRAWING MAY NOT BE TO SCALE
  3. THIS DRAWING IS INTENDED FOR DESIGN AND PLANNING PURPOSES ONLY.
  4. ALL INFORMATION CONTAINED HEREIN WAS CURRENT AT THE TIME OF DEVELOPMENT BUT MUST BE REVIEWED AND APPROVED BY THE PRODUCT MANUFACTURER TO BE CONSIDERED ACCURATE.