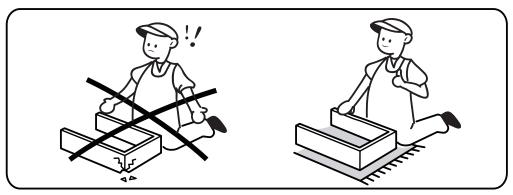

## **REMARK**

- 1. Put a blanket under the board to avoid scratch or damage.
- 2. Please do not fully tighten screws until all screws are in place.