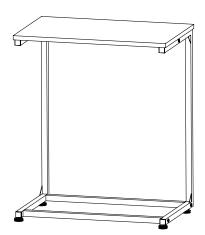

## **REMARK**

- 1. Put a blanket under the board to avoid scratch or damage.
- 2. Please do not fully tighten screws until all screws are in place.