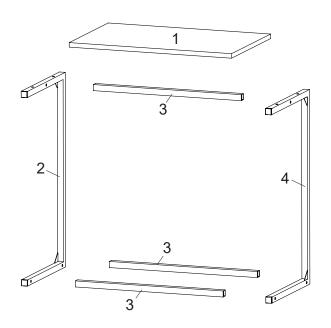

cratches and damage.
- It is recommended that two people assemble this product.

# **WARNINGS**

- During assembly, keep parts and packaging materials away from children and pets as there
  could cause injury and are a potential choking hazard.
- Avoid sharp objects or corrosive chemicals to prevent damage to the product.
- Please open the item slowly and cautiously to avoid pinching your hands by metal joints, especially children.







- If you have any further questions, please feel free to contact us by email or official website: wlive-cs@devaise.com
   We will reply ASAP.
- Before installation, please make sure you have all the hardware, the serial numbers are properly labeled corresponging to the list, and the quantity is correct.
- Enjoy your new purchase!

# **EXPLODED DRAWING**



# **PARTS**



1

#### **REMARK**

Please do not fully tighten screws until all screws are in place.





2

## **REMARK**

- 1. Put a blanket under the board to avoid scratch or damage.
- 2. Please do not fully tighten screws until all screws are in place.