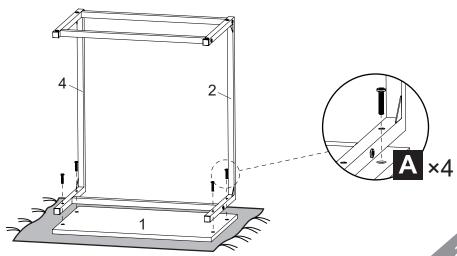

# **EXPLODED DRAWING**

## **REMARK**

- 1. Put a blanket under the board to avoid scratch or damage.
- 2. Please do not fully tighten screws until all screws are in place.