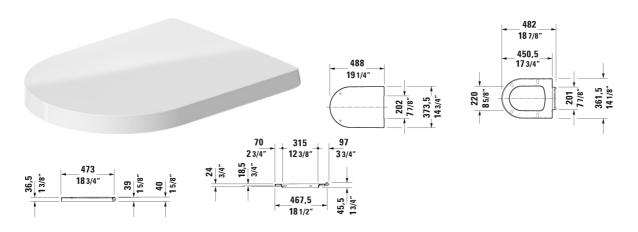

All drawings contain the necessary measurements which are subject to standard tolerances. They are stated in inch & mm and are non-binding. Exact measurements, in particular for customized installation scenarios, can only be taken from the finished ceramic piece.