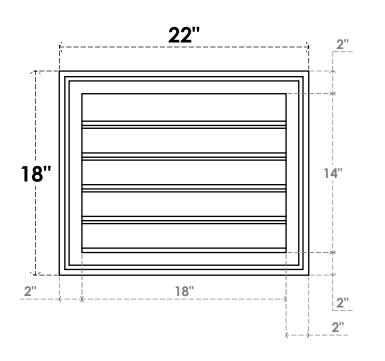

## GVPVE22X1802SF

22"W X 18"H RECTANGLE SURFACE MOUNT PVC GABLE VENT: FUNCTIONAL, W/ 2"W X 1-1/2"P **BRICKMOULD FRAME** 

LOUVER HEIGHT: 2 3/4"

LOUVER QTY: 5

**VENTING AREA: 18 SQ IN** 

**FRONT** 

SIDE

EKENA MILLWORK 2300 WEST MAIN ST. CLARKSVILLE, TX 75426 TOLL FREE: 866-607-0453 WWW.EKENAMILLWORK.COM