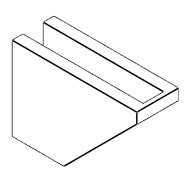

## **ISOMETRIC**

GENERATED DATE: 03/02/2023

**EKENA MILLWORK** 2300 WEST MAIN ST. CLARKSVILLE, TX 75426 TOLL FREE: 866-607-0453 WWW.EKENAMILLWORK.COM

1. INSTALLATION TO BE COMPLETED IN ACCORDANCE WITH MANUFACTURER'S SPECIFICATIONS.
2. DRAWING MAY NOT BE TO SCALE
3. THIS DRAWING IS INTENDED FOR DESIGN AND PLANNING PURPOSES ONLY.
4. ALL INFORMATION CONTAINED HEREIN WAS CURRENT AT THE TIME OF DEVELOPMENT BUT MUST BE REVIEWED AND APPROVED BY THE PRODUCT MANUFACTURER TO BE CONSIDERED ACCURATE.

#### ITEM NUMBER: RFTURO040X08000X12000X008CON00RCPR

4"W X 8"H X 12"L TIMBERTHANE ROUGH CEDAR CONCORD FAUX WOOD OPEN RAFTER TAIL, 8"L

END, PRIMED TAN