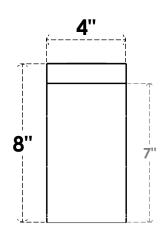

### **FRONT PROFILE**

#### ITEM NUMBER: RFTURO040X08000X12000X008CON00RCPR

4"W X 8"H X 12"L TIMBERTHANE ROUGH CEDAR CONCORD FAUX WOOD OPEN RAFTER TAIL, 8"L

END, PRIMED TAN