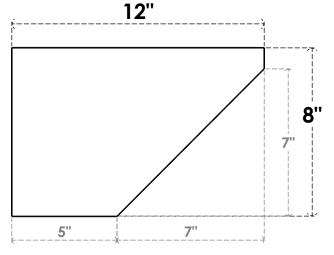

# **SIDE PROFILE**

#### ITEM NUMBER: RFTURO040X08000X12000X008CON00RCPR

4"W X 8"H X 12"L TIMBERTHANE ROUGH CEDAR CONCORD FAUX WOOD OPEN RAFTER TAIL, 8"L

END, PRIMED TAN