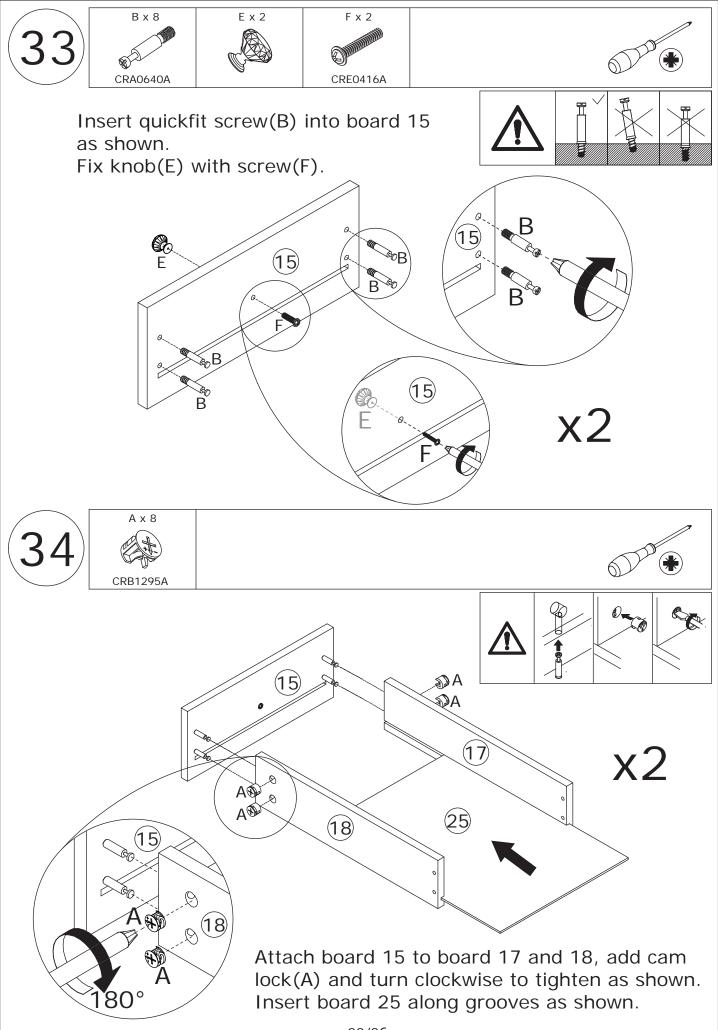

se the wall attachment that fit your wall. If unsure, seek professional advice. Please read and follow each step of the instructions carefully.

#### IMPORTANT !

It is important that any product which is assembled using any kind of screw is re-tightened 2 weeks after assembly, and once every 3 months - in order to assure stability through-out the lifespan of the product.

For regular maintenance and cleaning of the product, for the frame, please use a rag dipped in neutral detergent to fully wipe it, and then dry it with a clean rag.For glass materials, wipe with a rag dampened with water glass cleaner, and then dry with a dry rag.

Do not use an electric screwdriver, and do not use too much force when installing, because the board is easy to break.



















































Align rails, slide all drawers into corresponding positions. Connect the power cable with light connectors.



# WARRANTY

### WARRANTY CLAIMS

- •There is a 30-day warranty for broken furniture or any other problems that do not work properly. The warranty will start from the date of purchase which must be verified by proof of purchase.
- •Before making a claim, we may be able to answer your query, simply call us. Please leave your purchase order number, along with some details of the problem, if you want a replacement part. We will arrange within 48 hours. If there is out of stock, we will reply with a shipping date.
- •The product must be used in accordance with the instructions provided. For health reasons.
- •For other reasons, if the furniture needs to be returned, it must