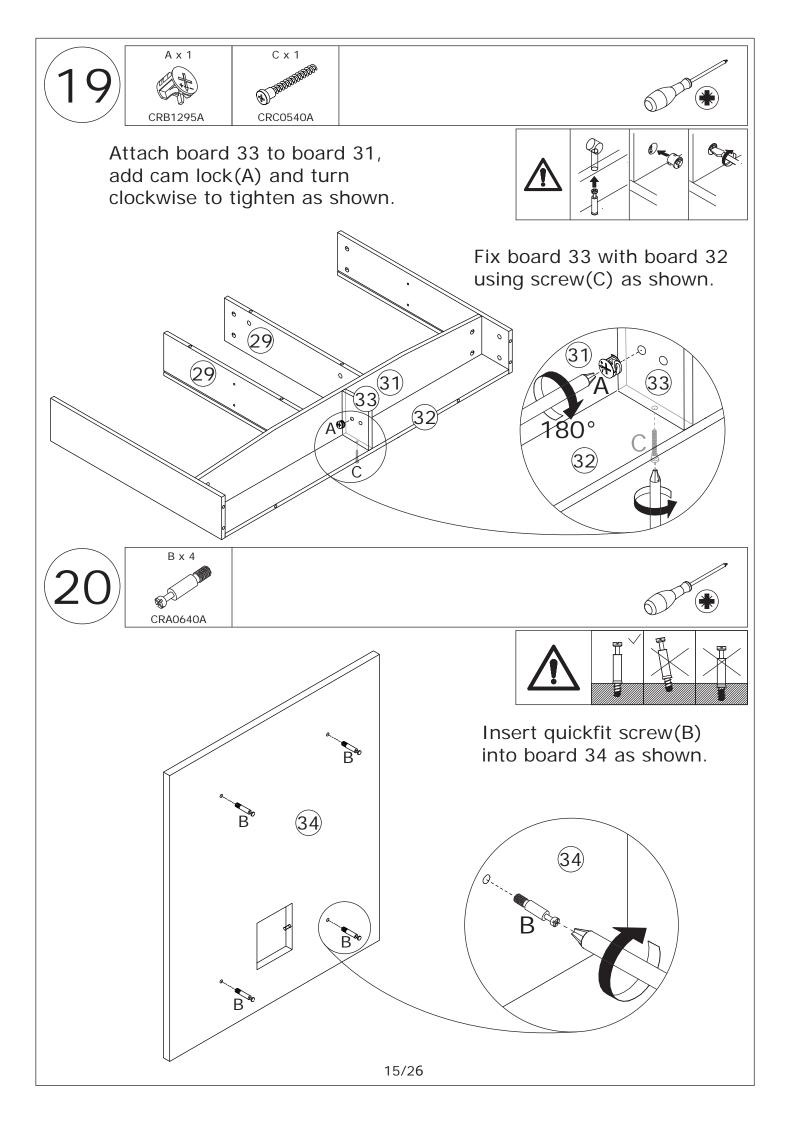

Do not use an electric screwdriver, and do not use too much force when installing, because the board is easy to break.

Align rails, slide all drawers into corresponding positions. Connect the power cable with light connectors.