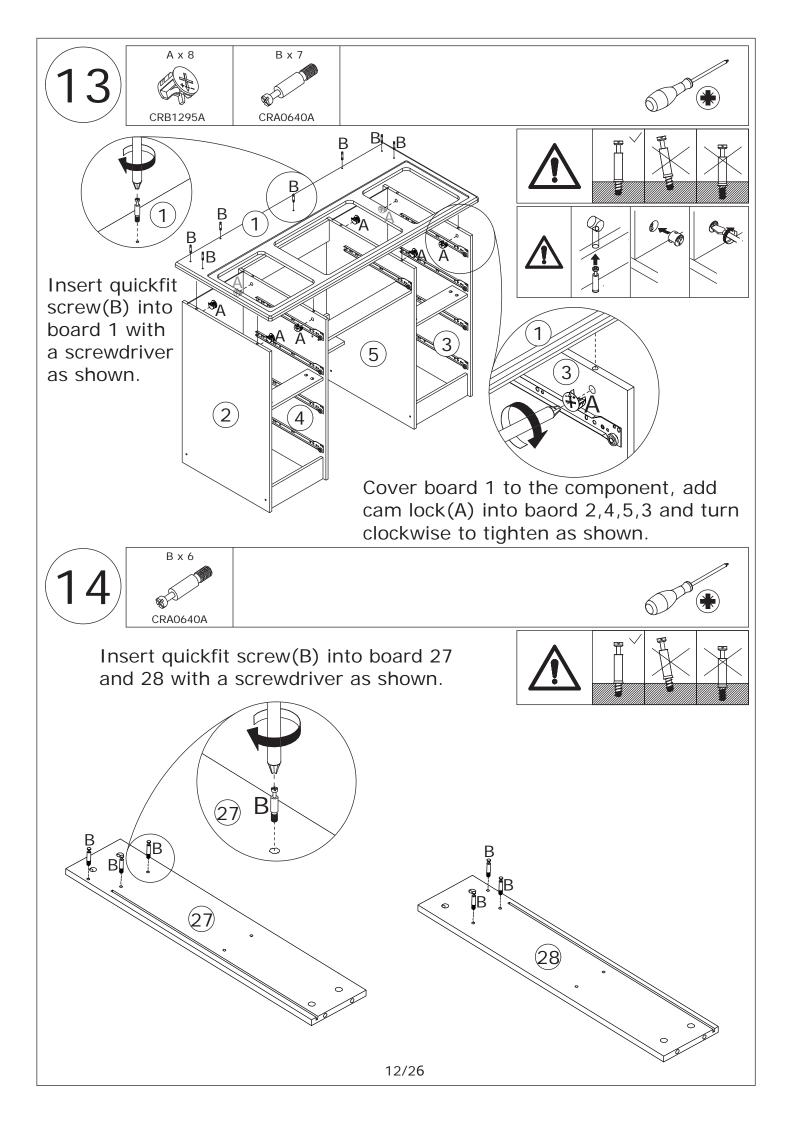

Do not use an electric screwdriver, and do not use too much force when installing, because the board is easy to break.

Align rails, slide all drawers into corresponding positions. Connect the power cable with light connectors.