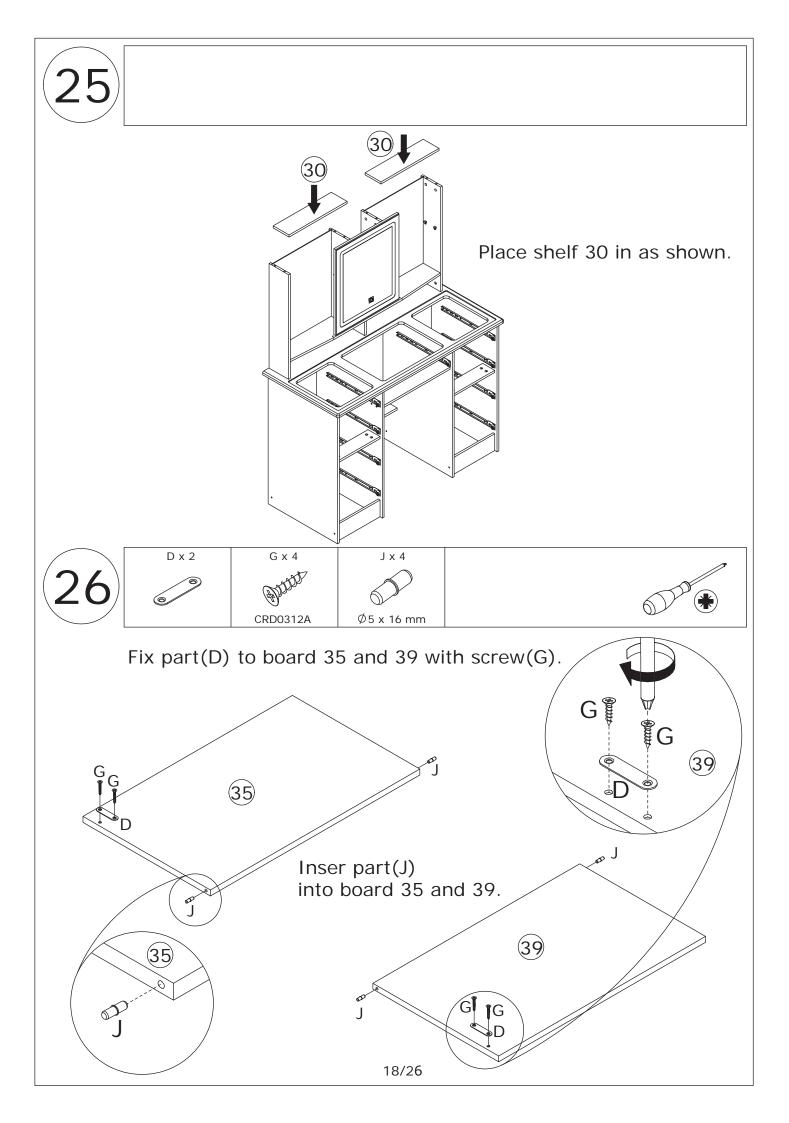

Do not use an electric screwdriver, and do not use too much force when installing, because the board is easy to break.

Align rails, slide all drawers into corresponding positions. Connect the power cable with light connectors.