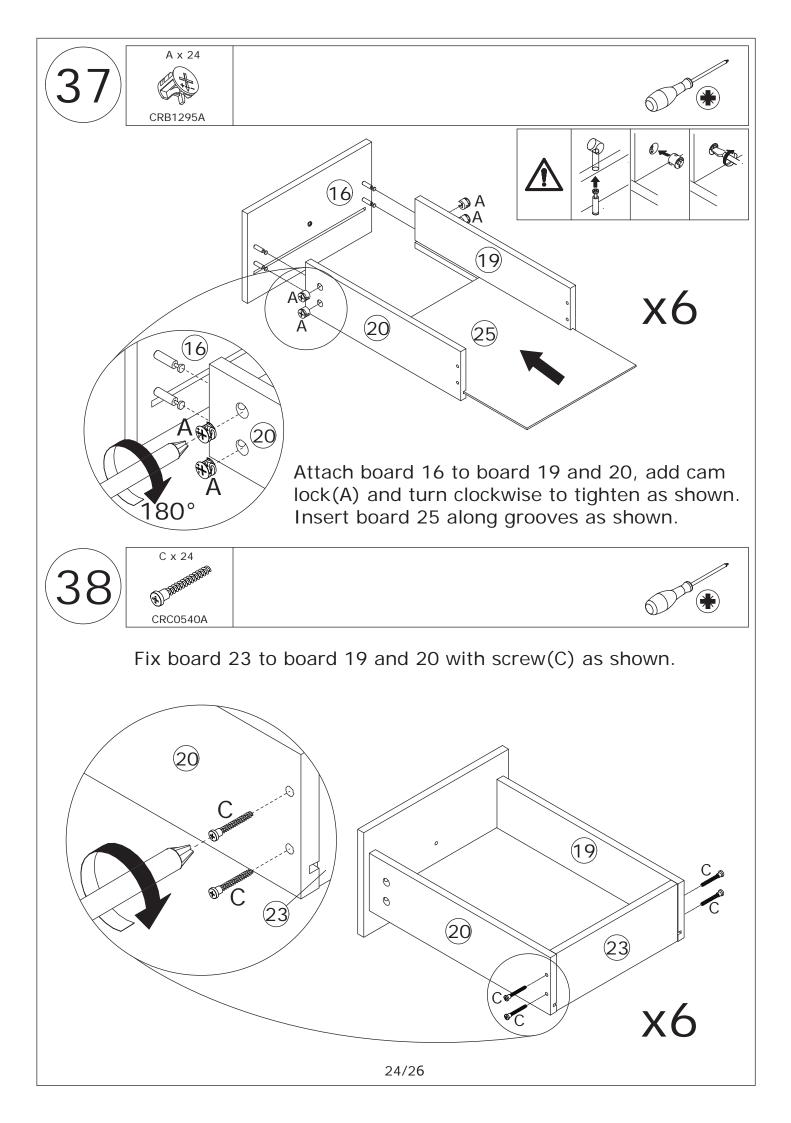

he wall attachment that fit your wall. If unsure, seek professional advice. Please read and follow each step of the instructions carefully.

#### IMPORTANT !

It is important that any product which is assembled using any kind of screw is re-tightened 2 weeks after assembly, and once every 3 months - in order to assure stability through-out the lifespan of the product.

For regular maintenance and cleaning of the product, for the frame, please use a rag dipped in neutral detergent to fully wipe it, and then dry it with a clean rag.For glass materials, wipe with a rag dampened with water glass cleaner, and then dry with a dry rag.

Do not use an electric screwdriver, and do not use too much force when installing, because the board is easy to break.



















































Align rails, slide all drawers into corresponding positions. Connect the power cable with light connectors.



# WARRANTY

### WARRANTY CLAIMS

- •There is a 30-day warranty for broken furniture or any other problems that do not work properly. The warranty will start from the date of purchase which must be verified by proof of purchase.
- •Before making a claim, we may be able to answer your query, simply call us. Please leave your purchase order number, along with some details of the problem, if you want a replacement part. We will arrange within 48 hours. If there is out of stock, we will reply with a shipping date.
- •The product must be used in accordance with the instructions provided. For health reasons.
- •For other reasons, if the furniture needs to be returned, it must be