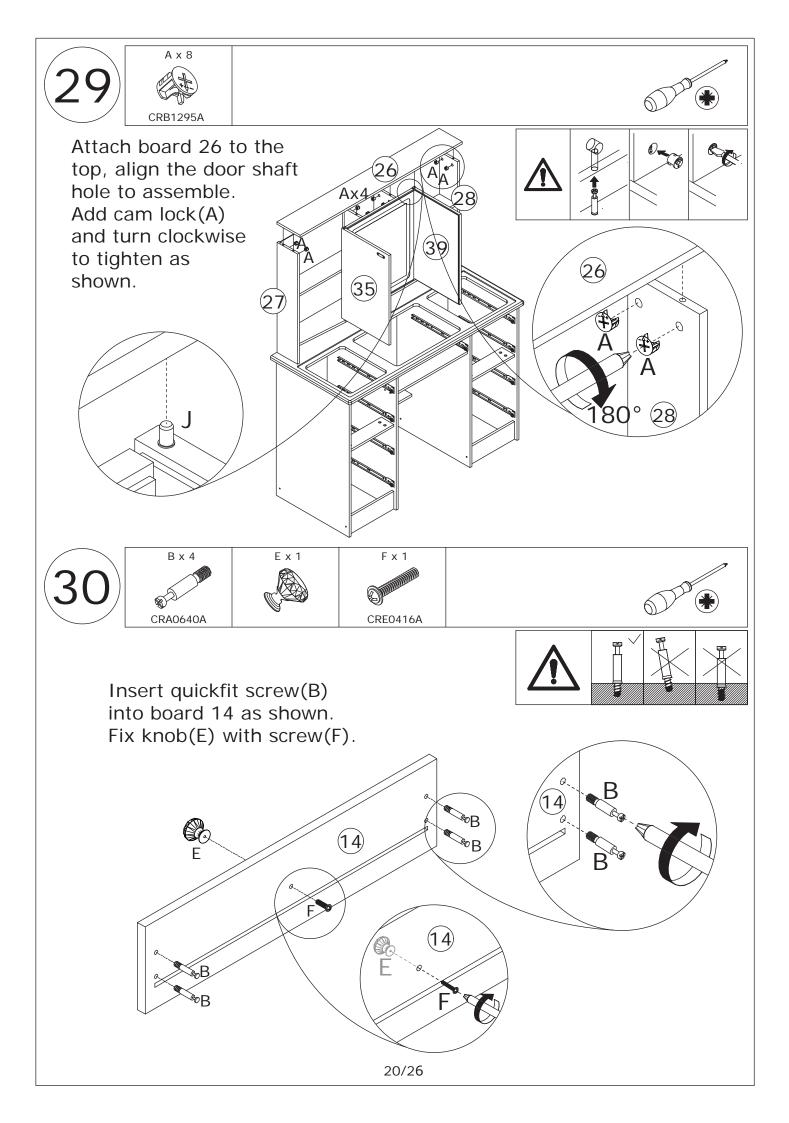

Do not use an electric screwdriver, and do not use too much force when installing, because the board is easy to break.

Align rails, slide all drawers into corresponding positions. Connect the power cable with light connectors.