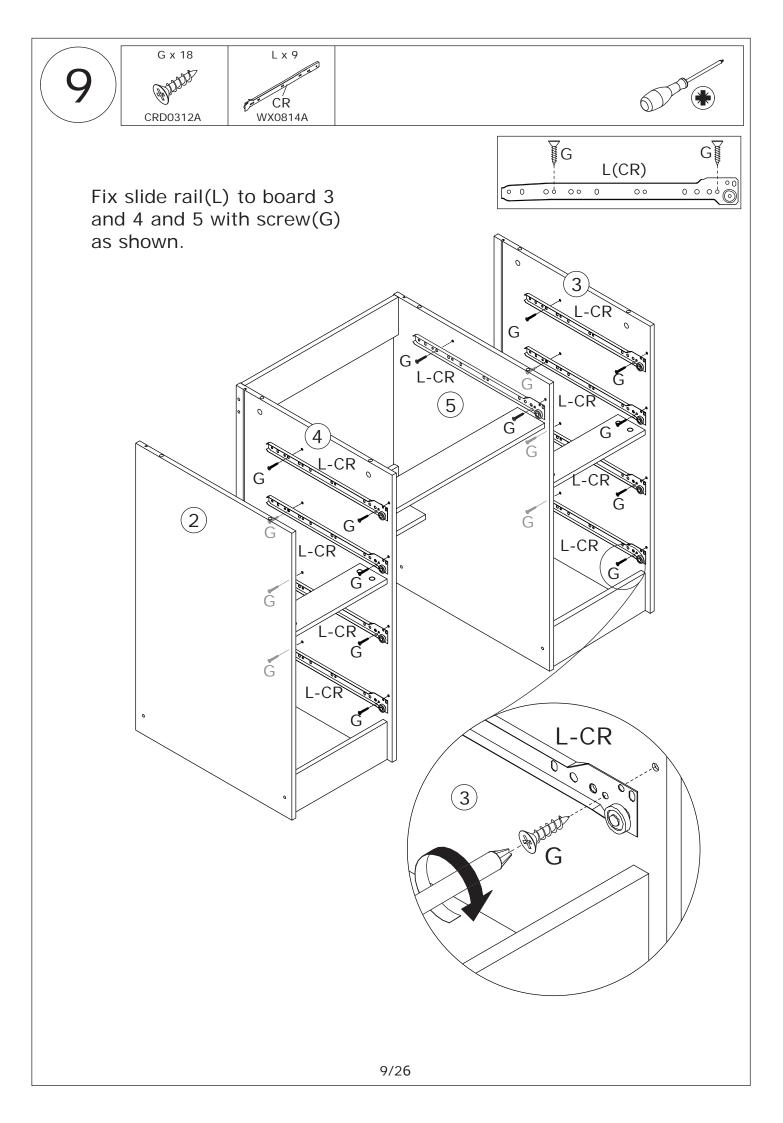

Do not use an electric screwdriver, and do not use too much force when installing, because the board is easy to break.

Align rails, slide all drawers into corresponding positions. Connect the power cable with light connectors.