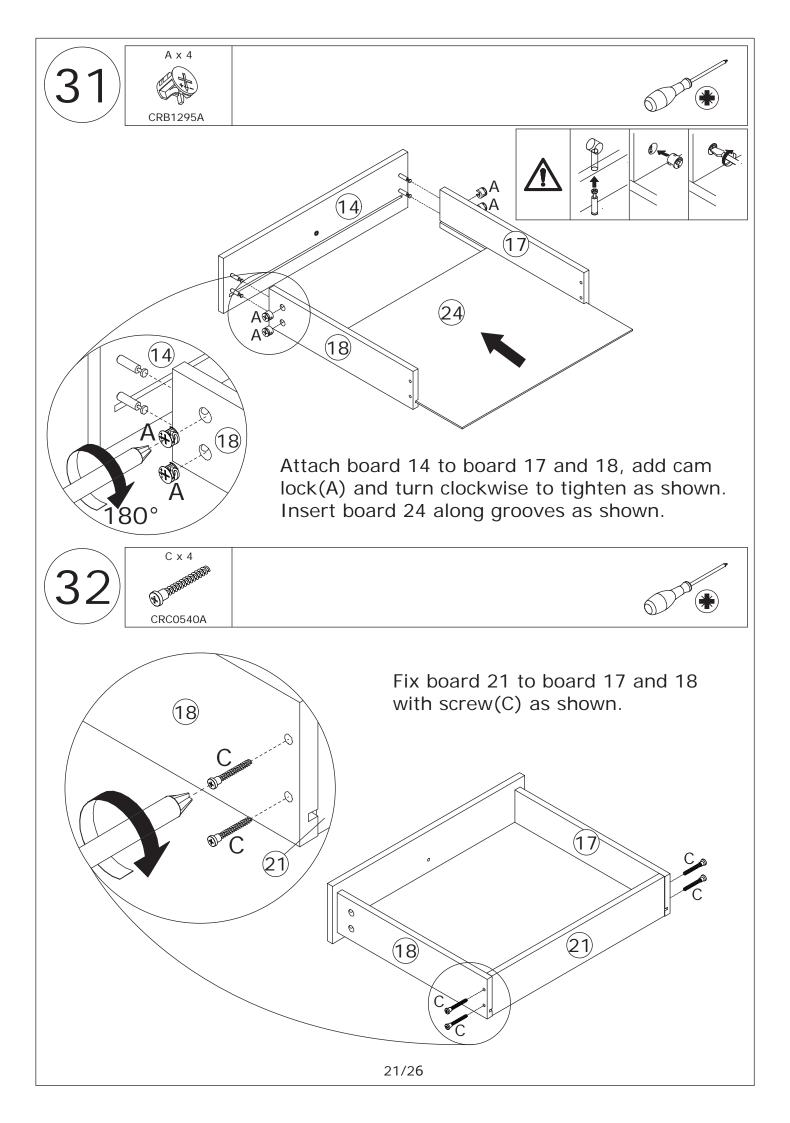

Do not use an electric screwdriver, and do not use too much force when installing, because the board is easy to break.

Align rails, slide all drawers into corresponding positions. Connect the power cable with light connectors.