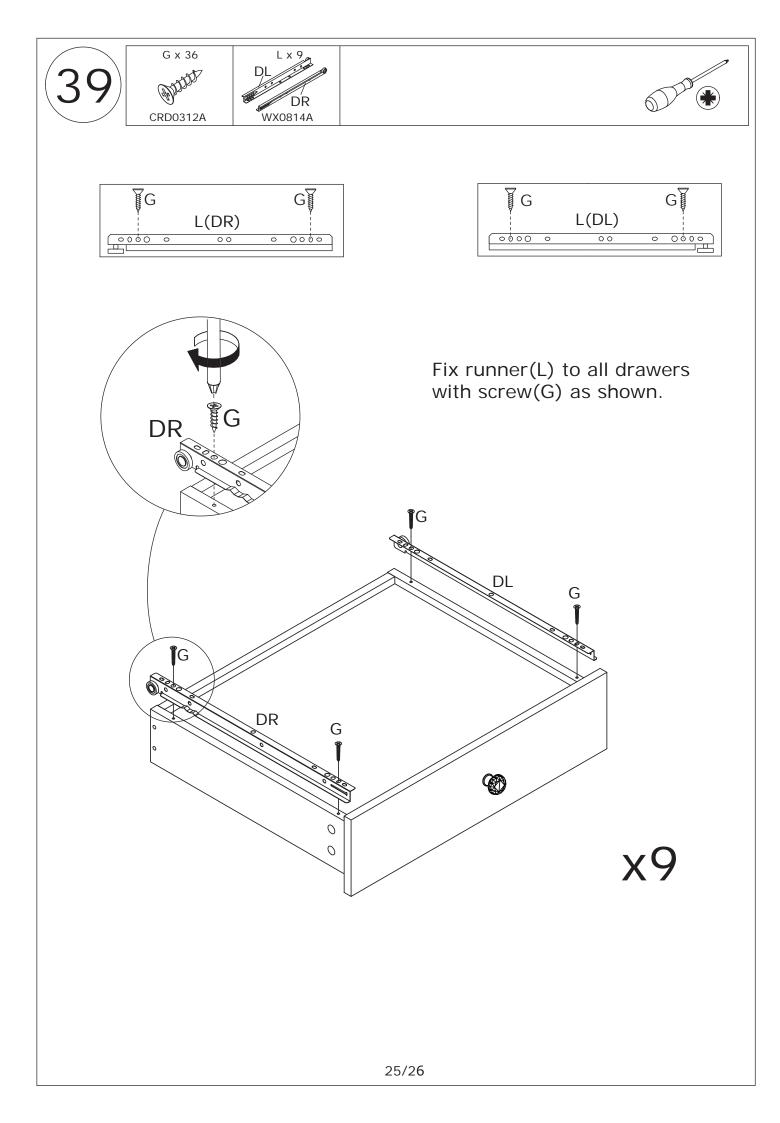

Do not use an electric screwdriver, and do not use too much force when installing, because the board is easy to break.

Align rails, slide all drawers into corresponding positions. Connect the power cable with light connectors.