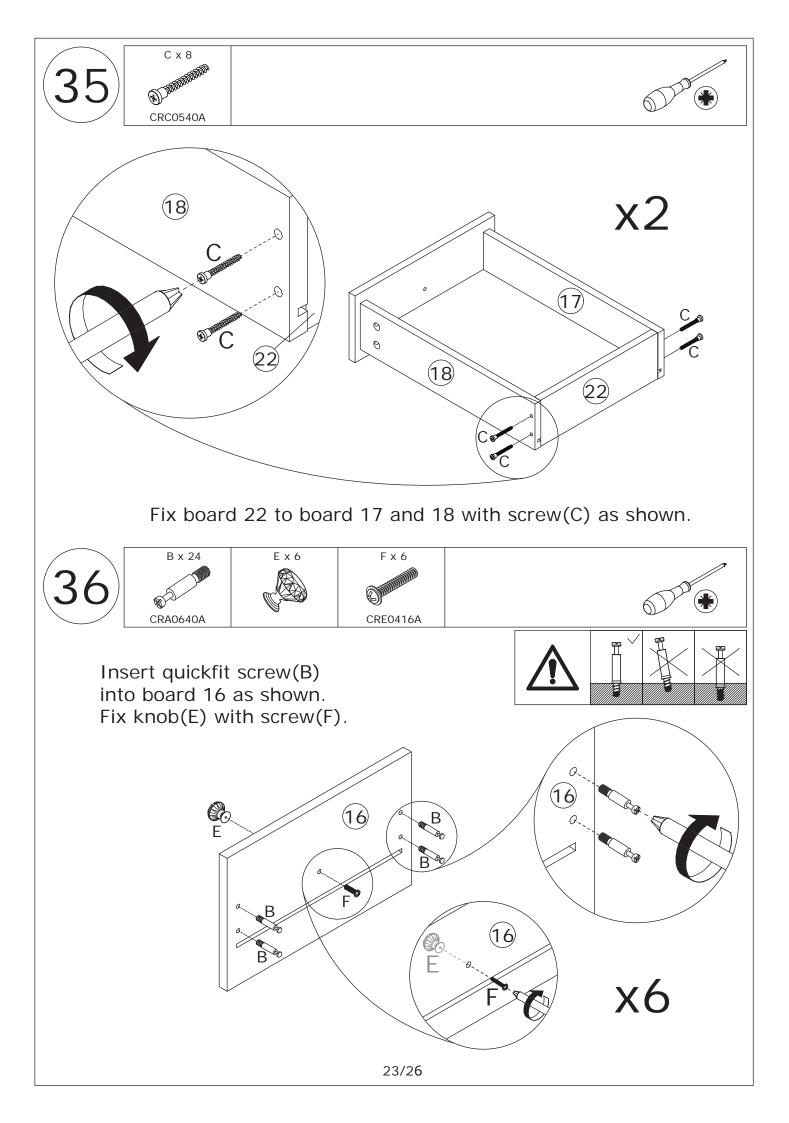

the wall attachment that fit your wall. If unsure, seek professional advice. Please read and follow each step of the instructions carefully.

#### IMPORTANT !

It is important that any product which is assembled using any kind of screw is re-tightened 2 weeks after assembly, and once every 3 months - in order to assure stability through-out the lifespan of the product.

For regular maintenance and cleaning of the product, for the frame, please use a rag dipped in neutral detergent to fully wipe it, and then dry it with a clean rag.For glass materials, wipe with a rag dampened with water glass cleaner, and then dry with a dry rag.

Do not use an electric screwdriver, and do not use too much force when installing, because the board is easy to break.



















































Align rails, slide all drawers into corresponding positions. Connect the power cable with light connectors.



# WARRANTY

### WARRANTY CLAIMS

- •There is a 30-day warranty for broken furniture or any other problems that do not work properly. The warranty will start from the date of purchase which must be verified by proof of purchase.
- •Before making a claim, we may be able to answer your query, simply call us. Please leave your purchase order number, along with some details of the problem, if you want a replacement part. We will arrange within 48 hours. If there is out of stock, we will reply with a shipping date.
- •The product must be used in accordance with the instructions provided. For health reasons.
- •For other reasons, if the furniture needs to be returned, it must b