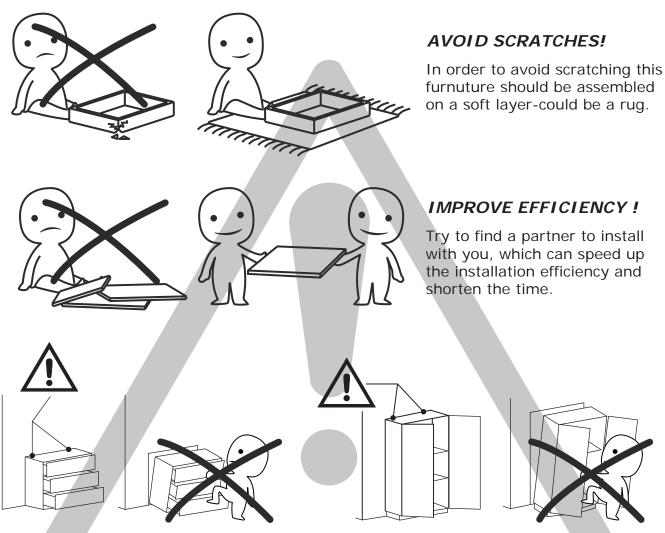

Do not use an electric screwdriver, and do not use too much force when installing, because the board is easy to break.

Align rails, slide all drawers into corresponding positions. Connect the power cable with light connectors.