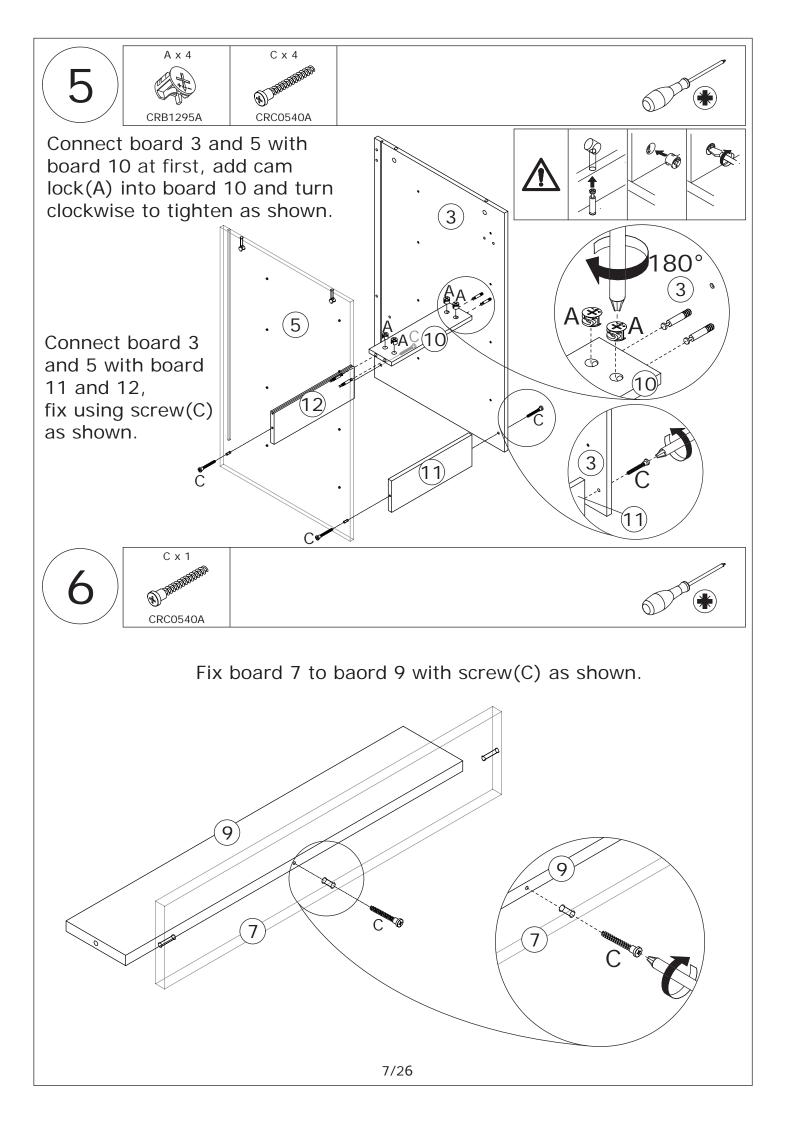

Do not use an electric screwdriver, and do not use too much force when installing, because the board is easy to break.

Align rails, slide all drawers into corresponding positions. Connect the power cable with light connectors.