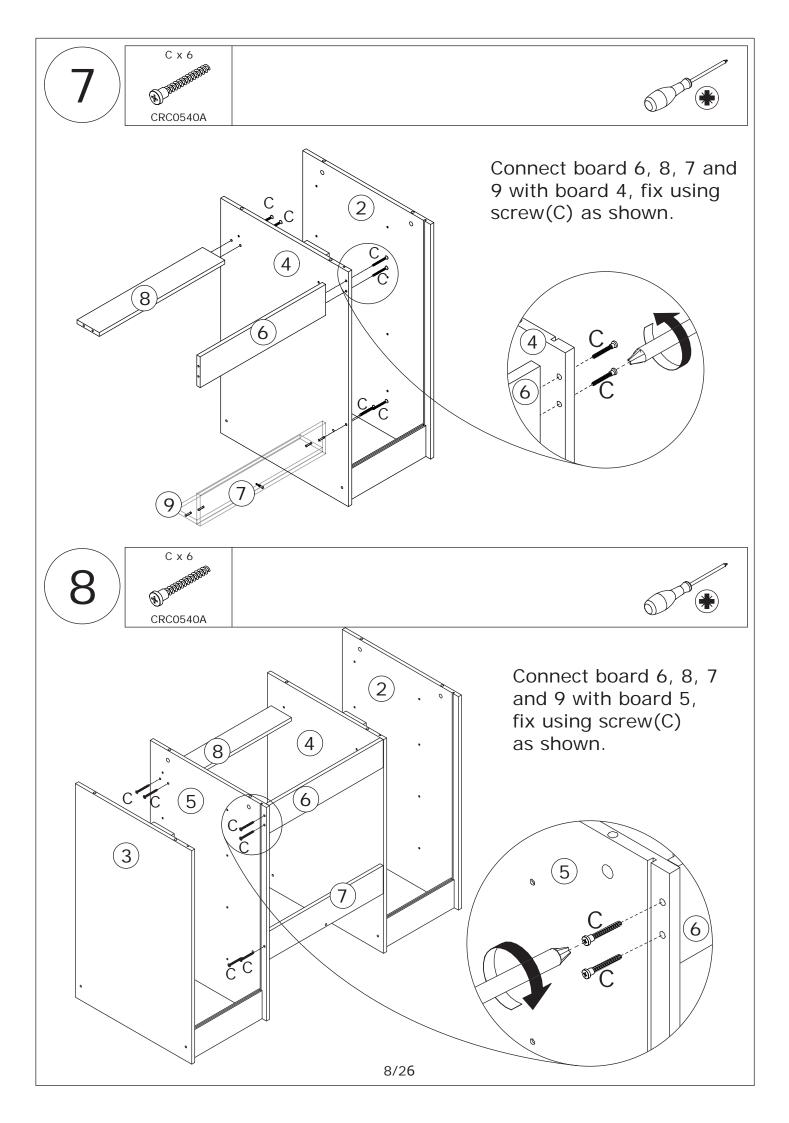

Do not use an electric screwdriver, and do not use too much force when installing, because the board is easy to break.

Align rails, slide all drawers into corresponding positions. Connect the power cable with light connectors.