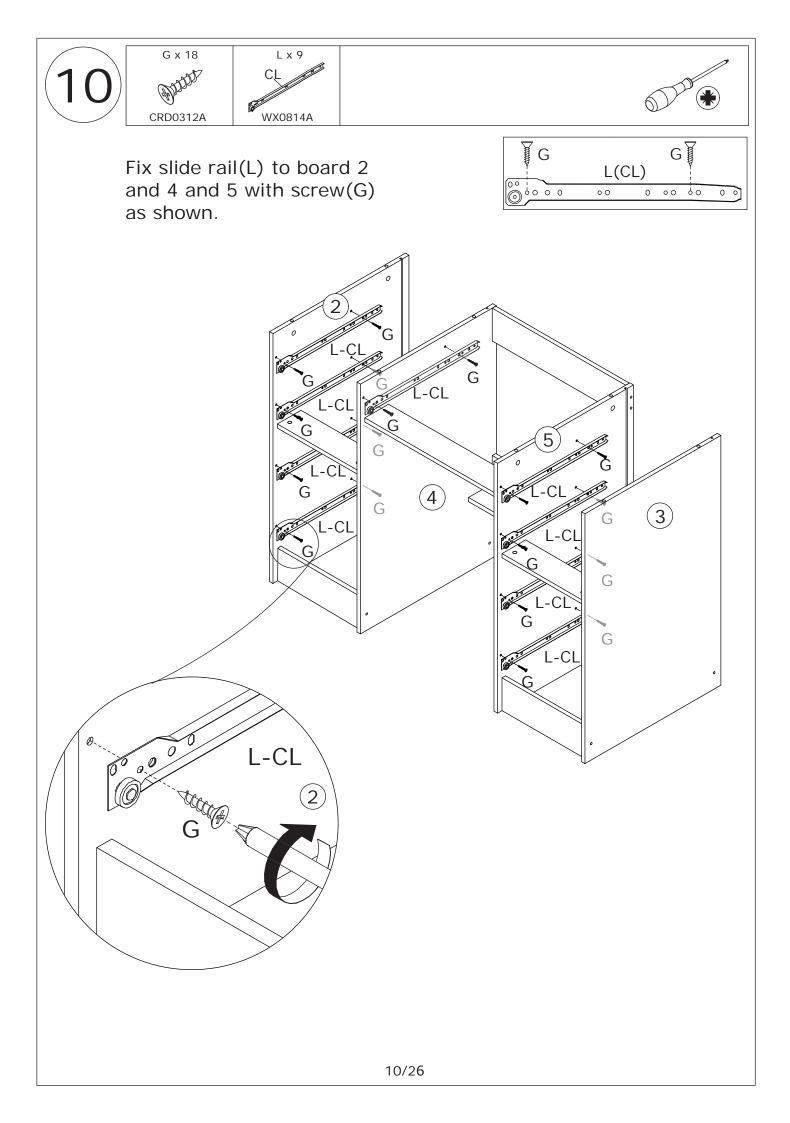

Do not use an electric screwdriver, and do not use too much force when installing, because the board is easy to break.

Align rails, slide all drawers into corresponding positions. Connect the power cable with light connectors.