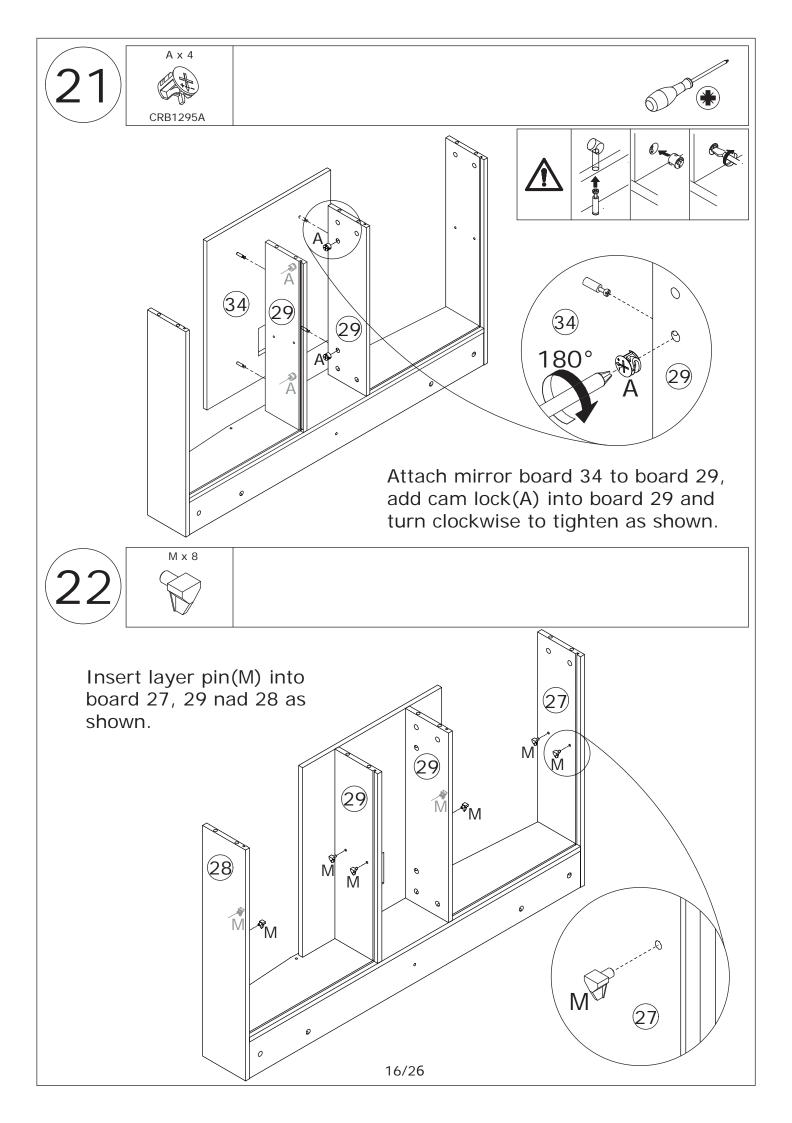

Do not use an electric screwdriver, and do not use too much force when installing, because the board is easy to break.

Align rails, slide all drawers into corresponding positions. Connect the power cable with light connectors.