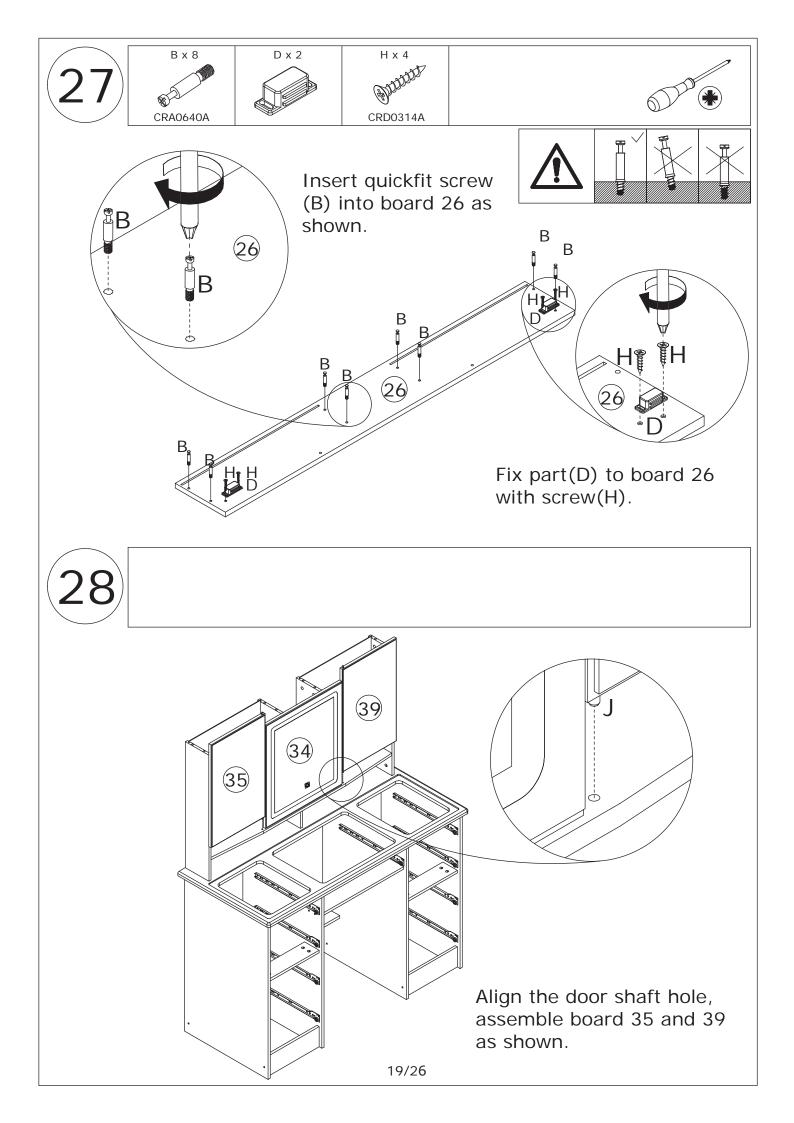

Do not use an electric screwdriver, and do not use too much force when installing, because the board is easy to break.

Align rails, slide all drawers into corresponding positions. Connect the power cable with light connectors.