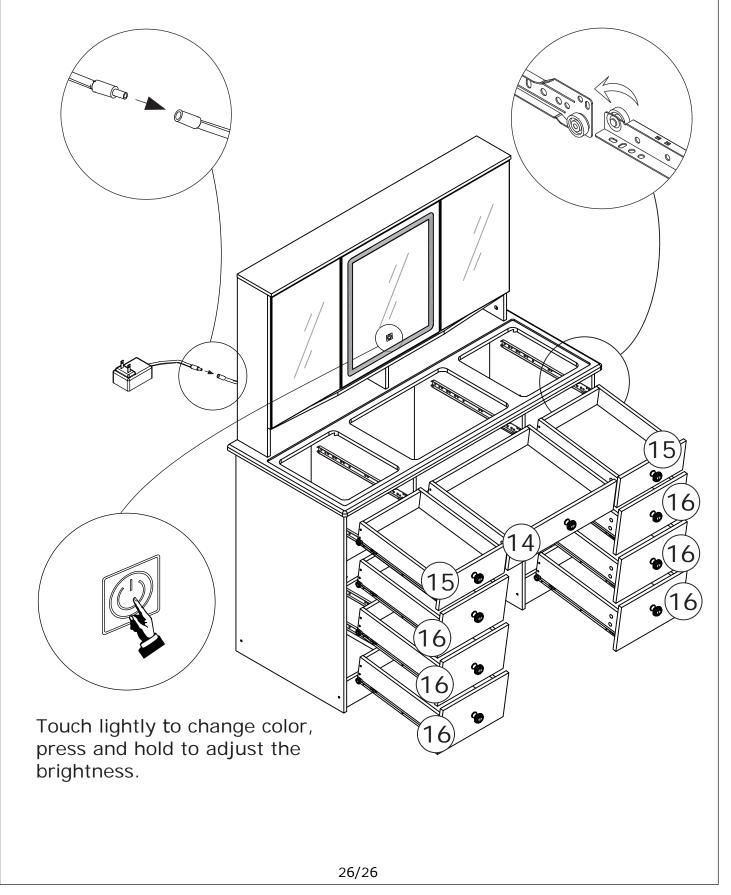

Do not use an electric screwdriver, and do not use too much force when installing, because the board is easy to break.

Align rails, slide all drawers into corresponding positions. Connect the power cable with light connectors.