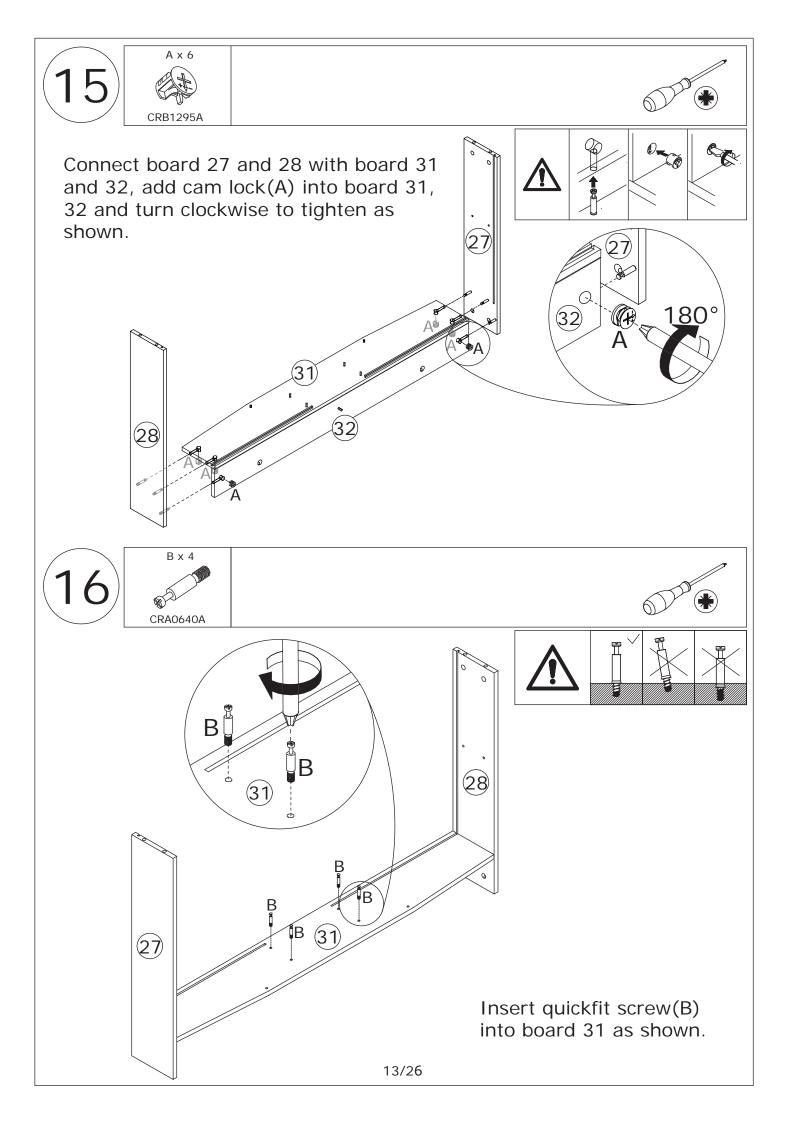

Do not use an electric screwdriver, and do not use too much force when installing, because the board is easy to break.

Align rails, slide all drawers into corresponding positions. Connect the power cable with light connectors.