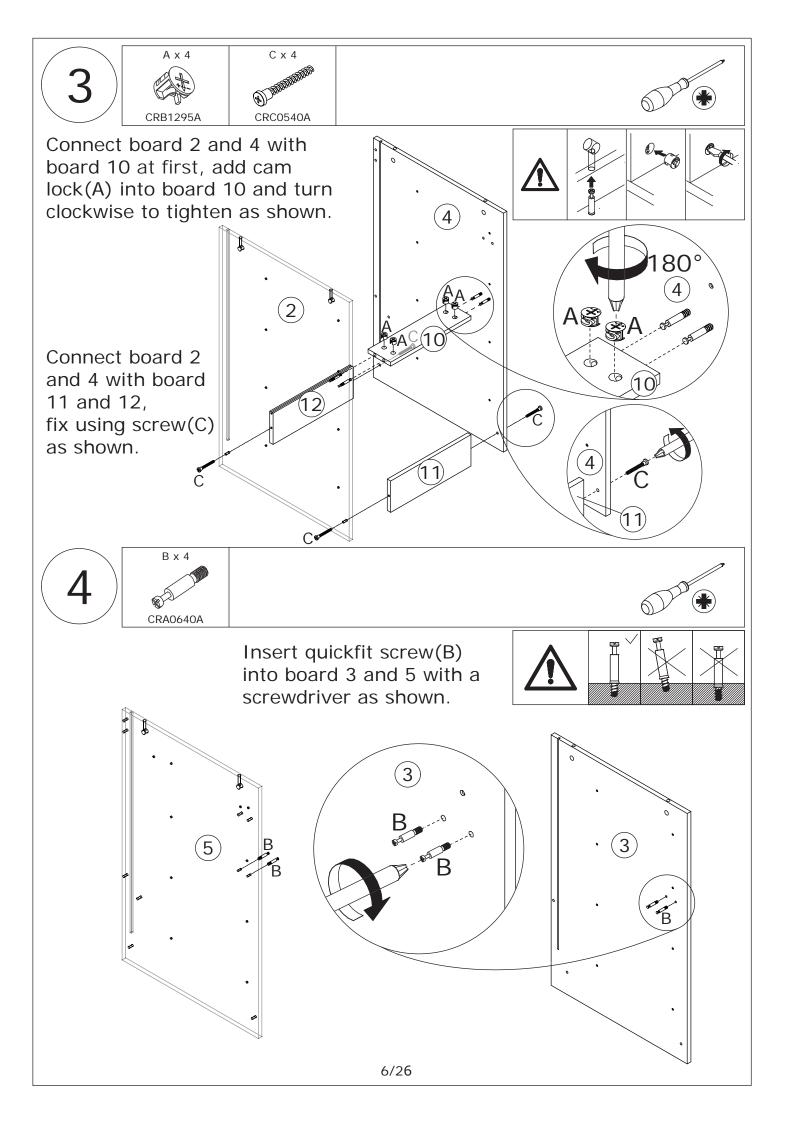

Do not use an electric screwdriver, and do not use too much force when installing, because the board is easy to break.

Align rails, slide all drawers into corresponding positions. Connect the power cable with light connectors.