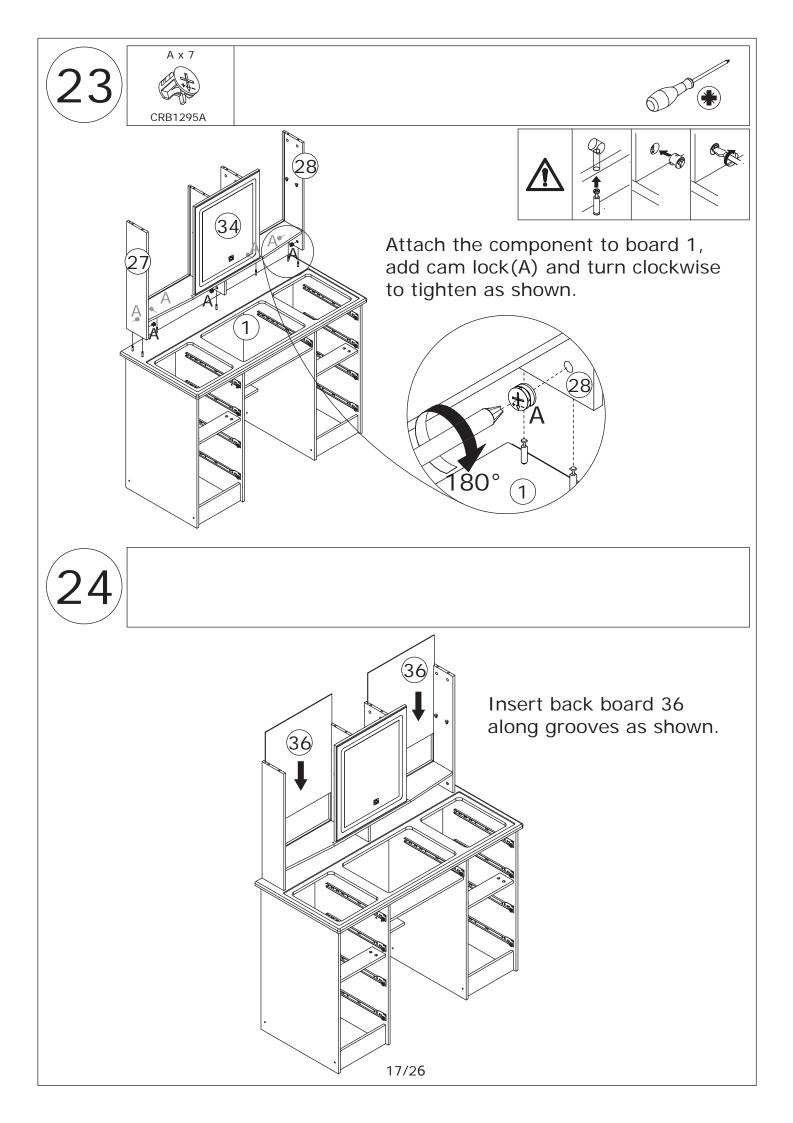

Do not use an electric screwdriver, and do not use too much force when installing, because the board is easy to break.

Align rails, slide all drawers into corresponding positions. Connect the power cable with light connectors.