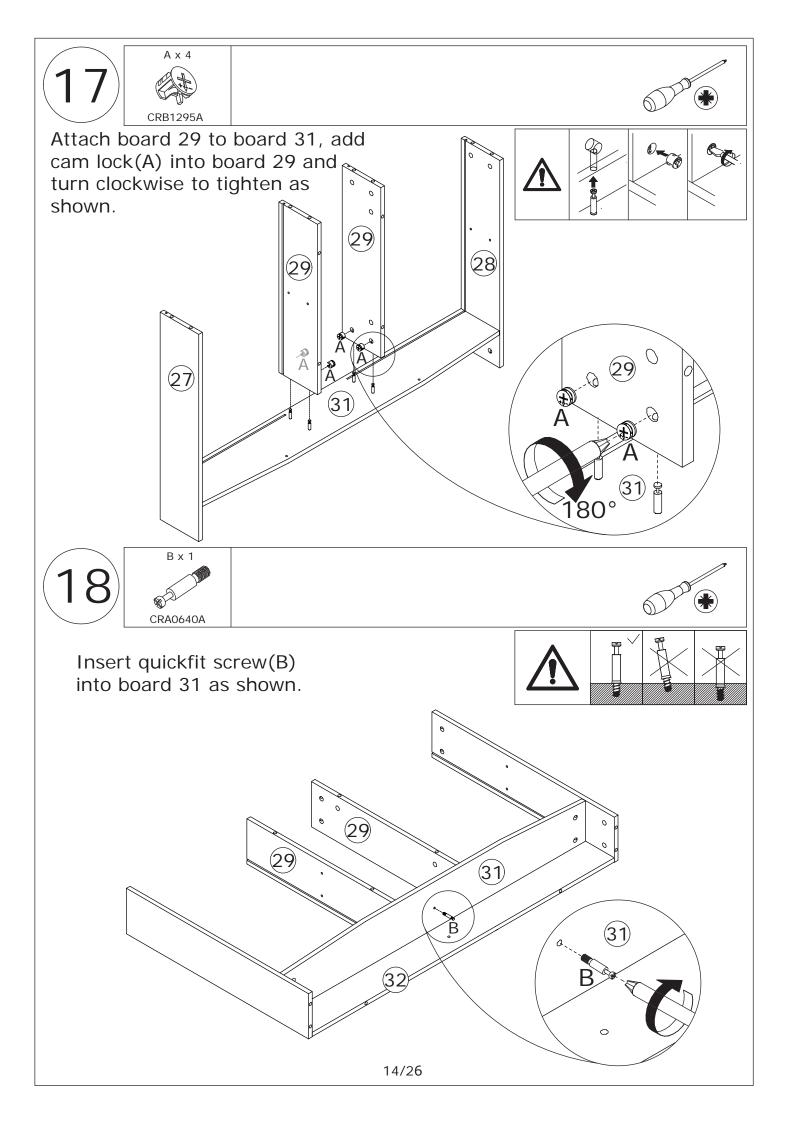

Do not use an electric screwdriver, and do not use too much force when installing, because the board is easy to break.

Align rails, slide all drawers into corresponding positions. Connect the power cable with light connectors.