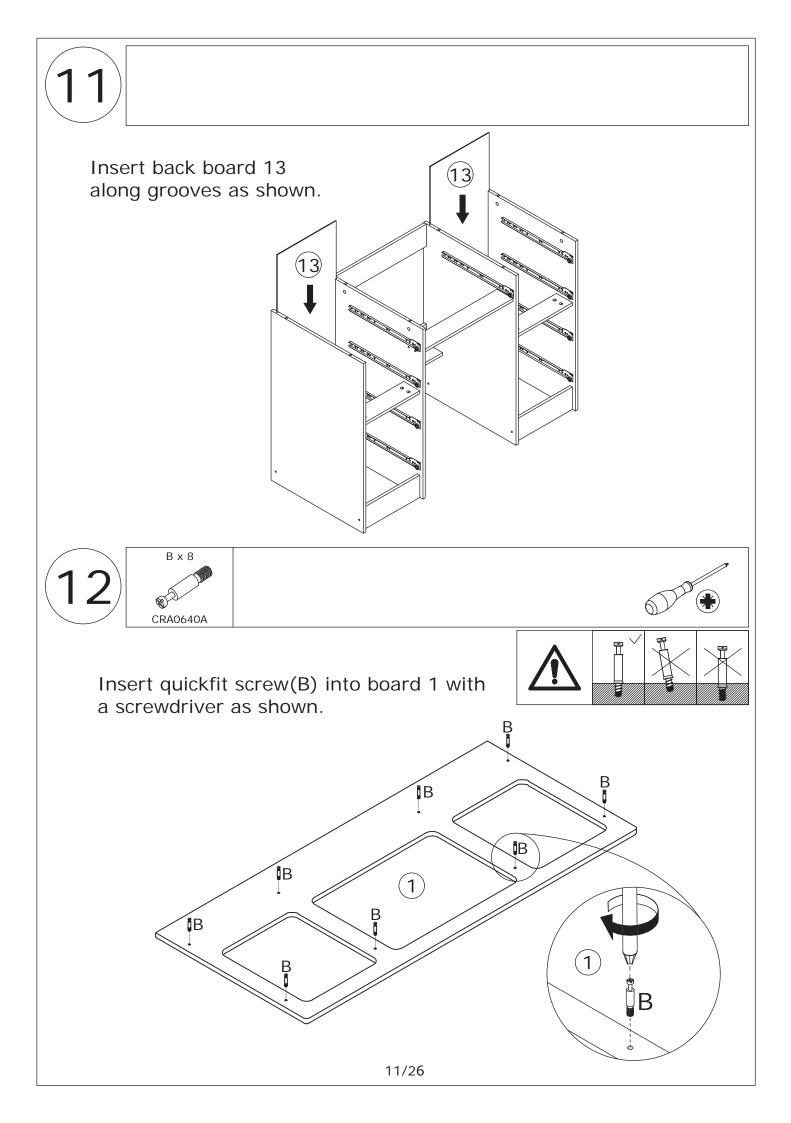

Do not use an electric screwdriver, and do not use too much force when installing, because the board is easy to break.

Align rails, slide all drawers into corresponding positions. Connect the power cable with light connectors.