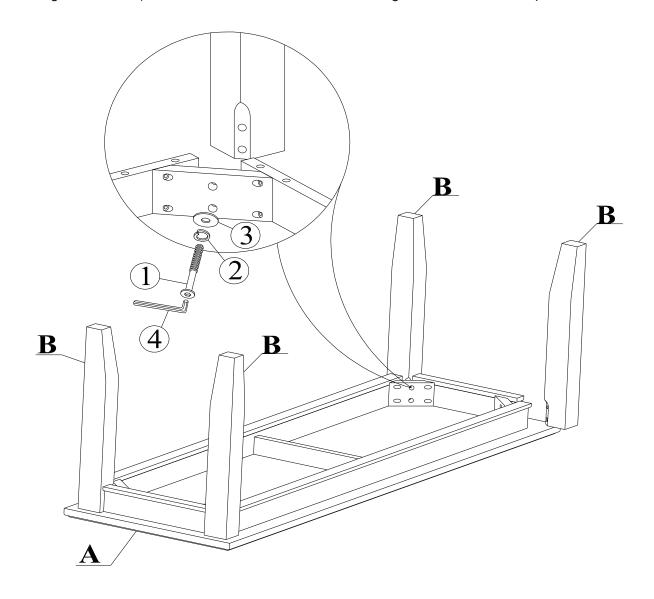

# STEP 1

Attach legs (B) to the top (A) with Bolts (1) and washers (2), (3). Tighten with the Allen Key (4).