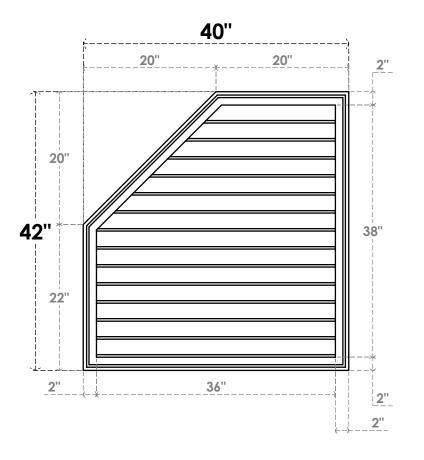

## GVPOL40X4202SN

40"W X 42"H HALF OCTAGON TOP LEFT SURFACE MOUNT PVC GABLE VENT: NON-FUNCTIONAL, W/ 2"W X 1-1/2"P BRICKMOULD FRAME

**FRONT** 

SIDE

LOUVER HEIGHT: 2 3/4" LOUVER QTY: 14

EKENA MILLWORK 2300 WEST MAIN ST. CLARKSVILLE, TX 75426 TOLL FREE: 866-607-0453 WWW.EKENAMILLWORK.COM