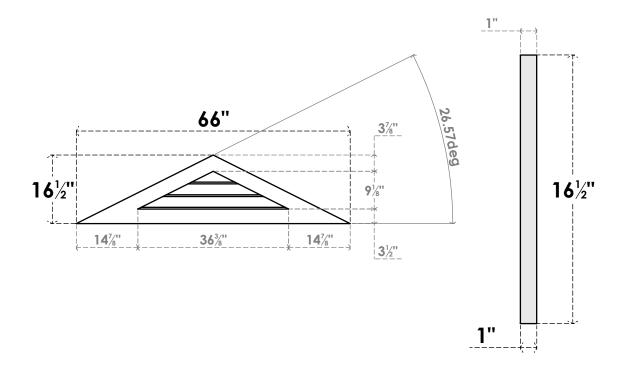

## GVPTR66X1701SN

66"W X 16-1/2"H TRIANGLE SURFACE MOUNT PVC GABLE VENT 6/12 PITCH: NON-FUNCTIONAL, W/ 3-1/2"W X 1"P STANDARD FRAME

**FRONT** 

SIDE

LOUVER HEIGHT: 3" LOUVER QTY: 3

1. INSTALLATION TO BE COMPLETED IN ACCORDANCE WITH MANUFACTURER'S SPECIFICATIONS. 2. DRAWING MAY NOT BE TO SCALE