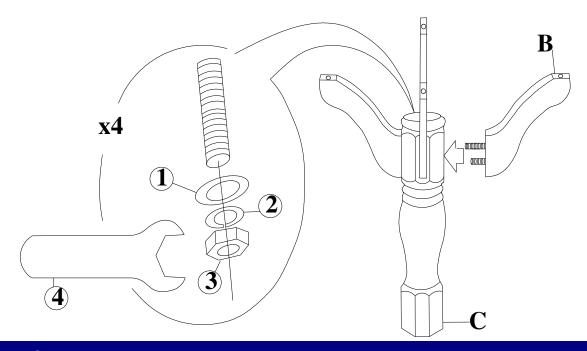

## **HARDWARE LIST**

When unpacking, please be careful not to discard any parts with the packaging. Before continuing, please make sure you have all of the following hardware:

| NO | Description                            | Qty | Sketch | NO | Description                           | Qty | Sketch |
|----|----------------------------------------|-----|--------|----|---------------------------------------|-----|--------|
| 1  | Large flat<br>washer<br>( Ф8.5xФ19mm)  | 4   |        | 2  | Large lock<br>washer<br>( 48.5x411mm) | 4   |        |
| 3  | Hexagon nut<br>(M8x13mm)               | 4   |        | 4  | Wrench<br>(M13mm)                     | 1   |        |
| 5  | Small flat<br>washer<br>( Ф6.5xФ13mm)  | 4   |        | 6  | Small lock<br>washer<br>( Ф6.5xФ9mm)  | 12  |        |
| 7  | Bolt<br>(M6x35mm)                      | 12  |        | 8  | Allen key<br>(M4)                     | 1   |        |
| 9  | Medium flat<br>washer<br>( Φ6.5xΦ16mm) | 8   |        |    |                                       |     |        |

# STEP 1

Attach legs (B) to the pedestal (C) with washers (1), (2) and nuts (3). Tighten with wrench (4).