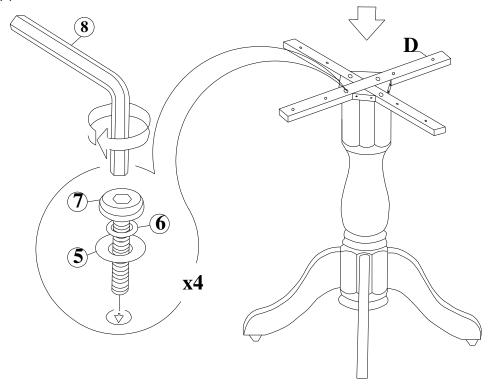

## STEP 2

Put the cross piece (D) on top of the pedestal, and attach with bolts (7), washers (5), (6). Tighten with Allen key (8).

# STEP 3

Carefully place the cross frame (from Step 2) on bottom side of the table top (A), attach with bolts (7), washers (9), (6). Tighten with Allen key (8).