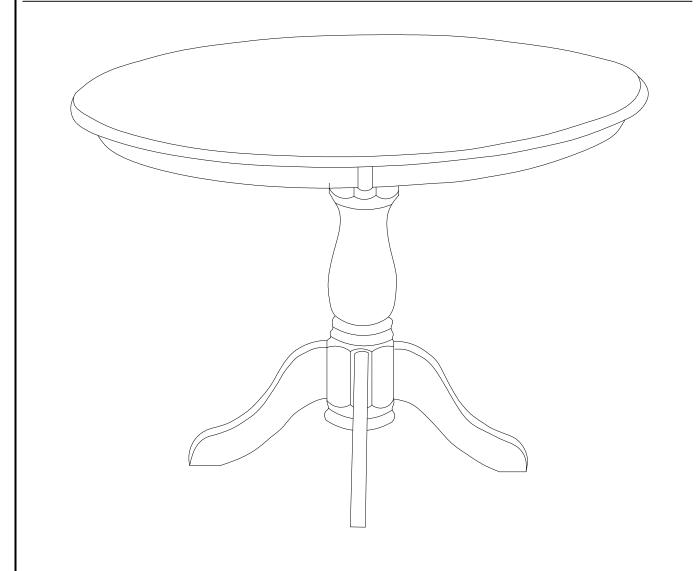

## **ASSEMBLY INSTRUCTIONS**

Description :TABLE 36" ROUND

Dimension : ∅36″x29″1/2.H

Cube Size : 38"x38"x4.9" NW: 26.4 LBS

(TOP) GW: 33 LBS

Cube Size : 24.8"x6.7"x6.7" NW: 4.4 LBS

(PEDESTAL) GW: 6.6 LBS

TABLE 36" ROUND

#### **PART LIST**

When unpacking, please be careful not to discard any parts with the packaging. Before continuing, please make sure you have the following parts:

| NO | Description | Qty | Sketch | NO | Description | Qty | Sketch |
|----|-------------|-----|--------|----|-------------|-----|--------|
| Α  | Тор         | 1   |        | В  | Leg         | 4   |        |
| С  | Pedestal    | 1   |        | D  | Cross piece | 1   |        |