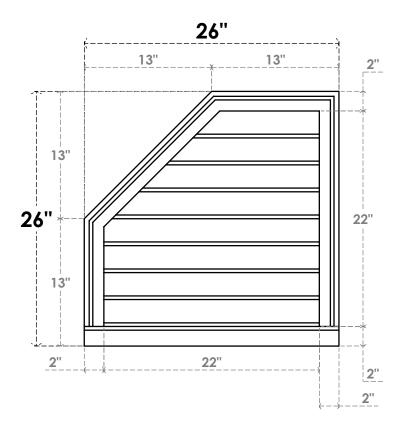

## GVPOL26X2603SN

26"W X 26"H HALF OCTAGON TOP LEFT SURFACE MOUNT PVC GABLE VENT: NON-FUNCTIONAL, W/2"W X 2"P BRICKMOULD SILL FRAME

**FRONT** 

SIDE

LOUVER HEIGHT: 2 3/4" LOUVER QTY: 8