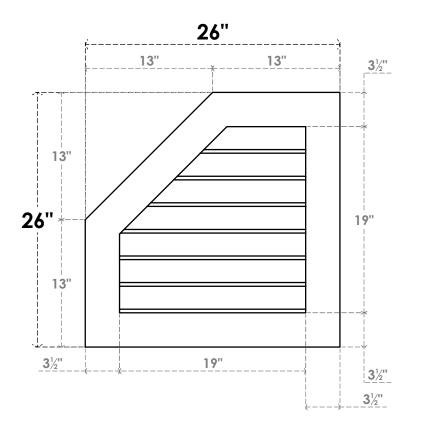

## **GVPOL26X2601SN**

26"W X 26"H HALF OCTAGON TOP LEFT SURFACE MOUNT PVC GABLE VENT: NON-FUNCTIONAL, W/ 3-1/2"W X 1"P STANDARD FRAME

**FRONT** 

SIDE

LOUVER HEIGHT: 2 3/4" LOUVER QTY: 7

**NOTES** 

1. INSTALLATION TO BE COMPLETED IN ACCORDANCE WITH MANUFACTURER'S SPECIFICATIONS.
2. DRAWING MAY NOT BE TO SCALE