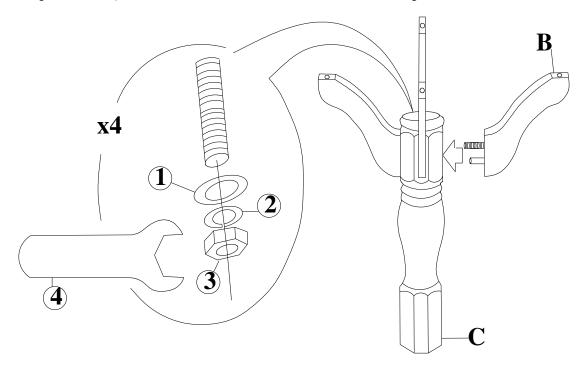

# STEP1

Attach legs (B) to the pedestal (C) with washers (1), (2) and nuts (3). Tighten with wrench (4).