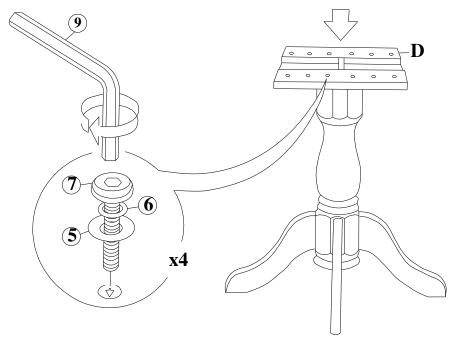

## STEP 2

Put the Mounting plate (D) on top of the pedestal, and attach with bolts (7), washers (5), (6). Tighten with Allen key (9).