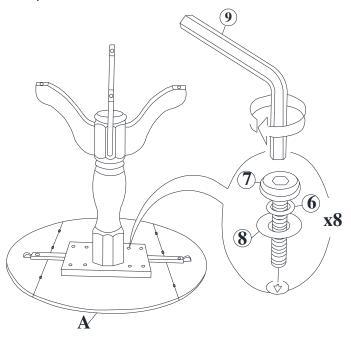

## STEP 2

Put the Mounting plate (D) on top of the pedestal, and attach with bolts (7), washers (5), (6). Tighten with Allen key (9).

# STEP 4

Carefully place the frame (from Step 2) on bottom side of the table top (A), with bolts (7), washers (8), (6). Tighten with Allen key (9).

**ROUND TABLE WITH 2 DROP LEAVES**