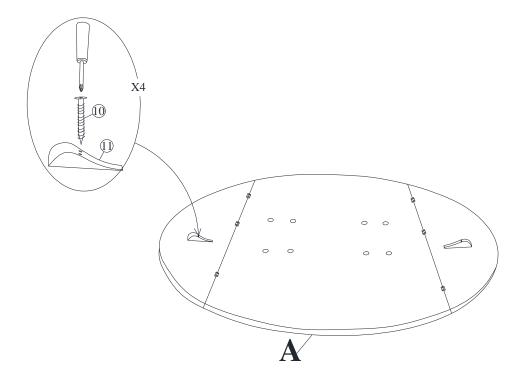

### STEP 3

Attach plastic(11) to the top (A). use the screw driver to tighten the screws (10) as shown below.