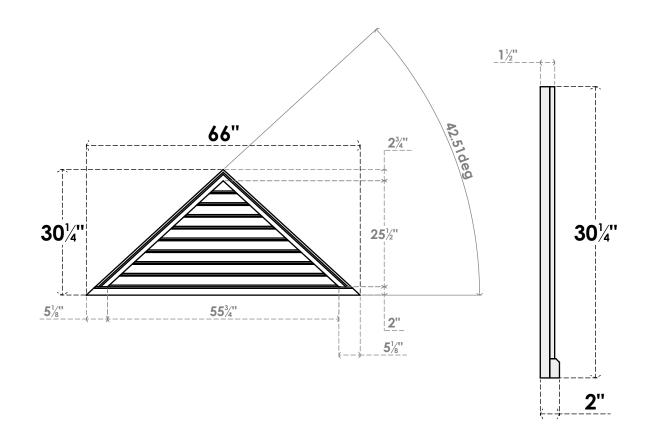

## GVPTR66X3003SF

66"W X 30-1/4"H TRIANGLE SURFACE MOUNT PVC GABLE VENT 11/12 PITCH: FUNCTIONAL, W/ 2"W X 2"P BRICKMOULD SILL FRAME

**VENTING AREA: 55.72 SQ IN** LOUVER HEIGHT: 2 7/8"

LOUVER QTY: 9

**FRONT** 