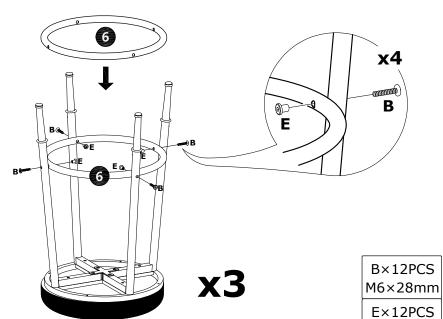

B×12PCS M6×28mm

**Step 9:** Finally tighten all the Bolts with Allen Key.

**Step 10:** 

М6