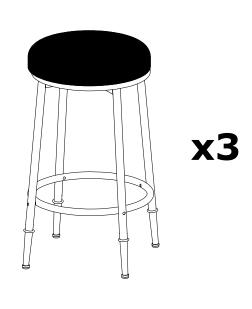

item should be assembled by two adults.
- 2. Assemble this item on a soft surface, such as cardboard or carpet, to protect finish.

For product assistance and warranty information, please contact us before returning the product

Please provide us with following information, so that it will be easier to resolve your problem smoothly.

1. Order ID:

2. Pictures of Your Items Damage or Parts Missing:

THANK YOU FOR PURCHASING OUR FURNITURE, IT IS AN HONOR TO BE IN YOUR HOME!



Step 6: Step 5: **x8** C×8PCS

M6×50mm

**Step 7:** Please do not tighten all bolts until the products is assembled completely.



**Step 8:** Please do not tighten all bolts until the products is assembled completely.



B×12PCS M6×28mm

**Step 9:** Finally tighten all the Bolts with Allen Key.



**Step 10:** 

М6