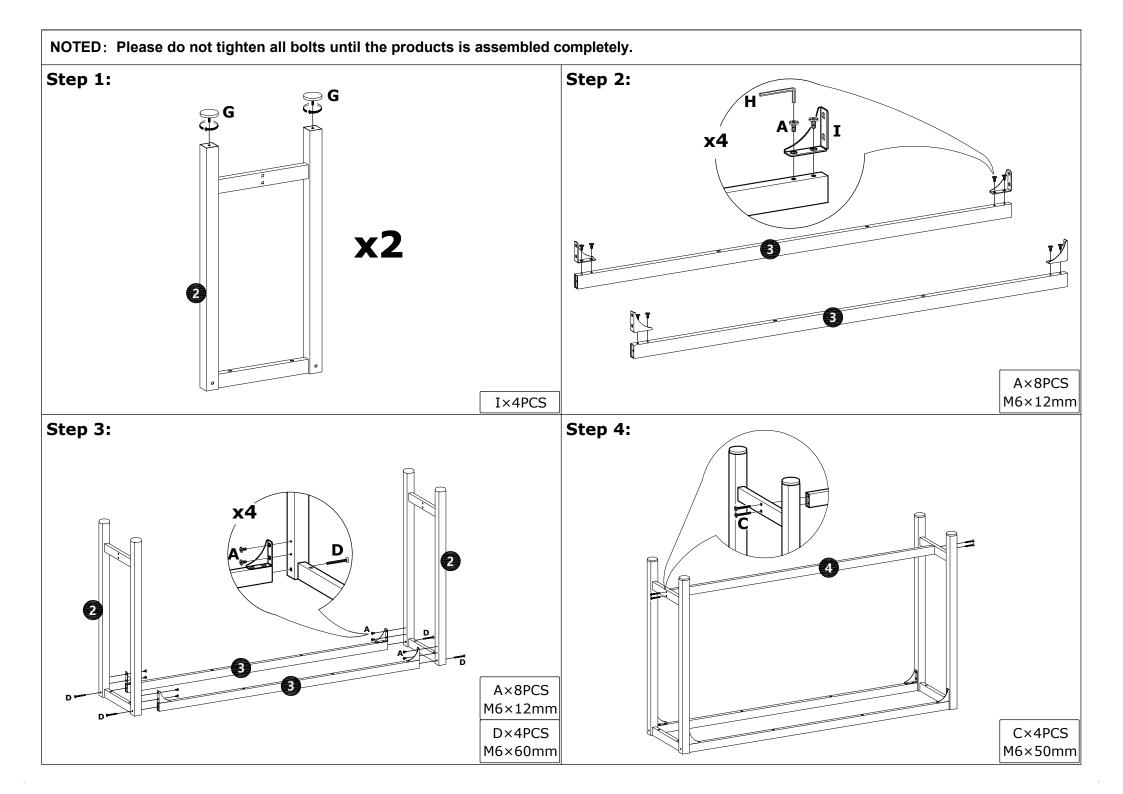

## ASSEMBLY INSTRUCTION BAR TABLE SET

- 1. Extra Screws of A/B/C/D/E/F/G are provided in case of any screws missing in the boxes.
- 2. Please take the time to identify and count all parts as well as the hardware to this product.

## NOTED:

- 1. It is recommended that this item should be assembled by two adults.
- 2. Assemble this item on a soft surface, such as cardboard or carpet, to protect finish.

For product assistance and warranty information, please contact us before returning the product