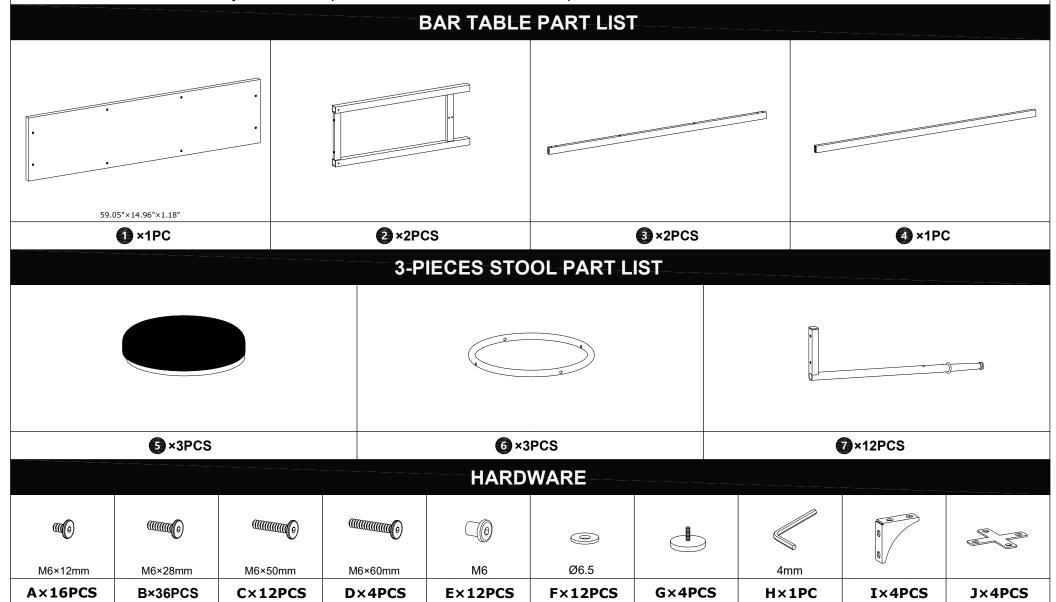

## ASSEMBLY INSTRUCTION BAR TABLE SET

- 1. Extra Screws of A/B/C/D/E/F/G are provided in case of any screws missing in the boxes.
- 2. Please take the time to identify and count all parts as well as the hardware to this product.