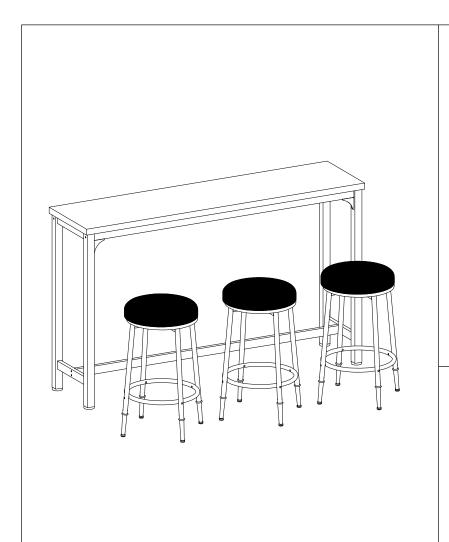

## ASSEMBLY INSTRUCTION BAR TABLE SET

- 1. Extra Screws of A/B/C/D/E/F/G are provided in case of any screws missing in the boxes.
- 2. Please take the time to identify and count all parts as well as the hardware to this product.









BAR STOOL 3-PCS

## NOTED:

- 1. It is recommended that this item should be assembled by two adults.
- 2. Assemble this item on a soft surface, such as cardboard or carpet, to protect finish.

For product assistance and warranty information, please contact us before returning the product

Please provide us with following information, so that it will be easier to resolve your problem smoothly.

1. Order ID:

2. Pictures of Your Items Damage or Parts Missing:

THANK YOU FOR PURCHASING OUR FURNITURE, IT IS AN HONOR TO BE IN YOUR HOME!



Step 6: Step 5: **x8** C×8PCS

M6×50mm

**Step 7:** Please do not tighten all bolts until the products is assembled completely.



**Step 8:** Please do not tighten all bolts until the products is assembled completely.



B×12PCS M6×28mm

**Step 9:** Fi