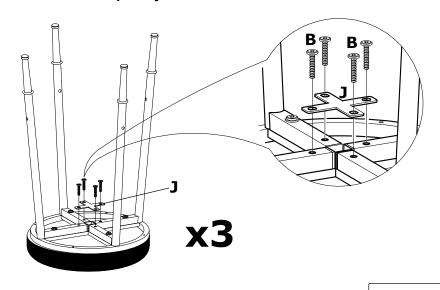

Step 6: Step 5: **x8** C×8PCS

M6×50mm

**Step 7:** Please do not tighten all bolts until the products is assembled completely.

**Step 8:** Please do not tighten all bolts until the products is assembled completely.