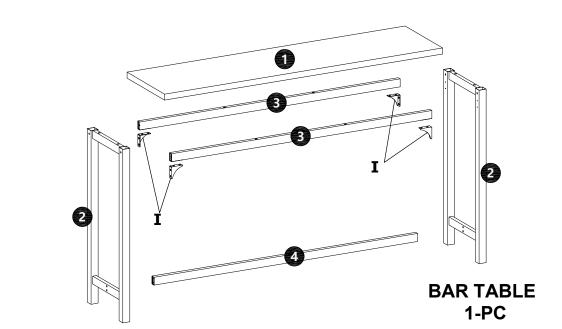

## ASSEMBLY INSTRUCTION BAR TABLE SET

- 1. Extra Screws of A/B/C/D/E/F/G are provided in case of any screws missing in the boxes.
- 2. Please take the time to identify and count all parts as well as the hardware to this product.