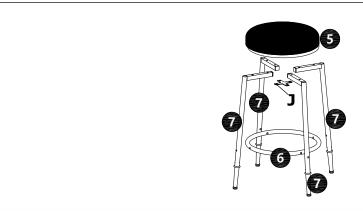

## ASSEMBLY INSTRUCTION BAR TABLE SET

- 1. Extra Screws of A/B/C/D/E/F/G are provided in case of any screws missing in the boxes.
- 2. Please take the time to identify and count all parts as well as the hardware to this product.









BAR STOOL 3-PCS

## NOTED:

- 1. It is recommended that this item should be assembled by two adults.
- 2. Assemble this item on a soft surface, such as cardboard or carpet, to protect finish.

For product assistance and warranty information, please contact us before returning the product

Please provide us with following information, so that it will be easier to resolve your problem smoothly.

1. Order ID:

2. Pictures of Your Items Damage or Parts Missing:

THANK YOU FOR PURCHASING OUR FURNITURE, IT IS AN HONOR TO BE IN YOUR HOME!



Step 6: Step 5: **x8** C×8PCS

M6×50mm

**Step 7:** Please do not tighten all bolts until the products is assembled completely.



**Step 8:** Please do not tighten all bolts until the products is assembled completely.



B×12PCS M6×28mm

**Step 9:** Finall