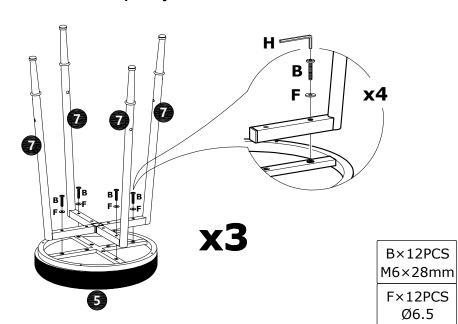

BAR STOOL 3-PCS

Step 6: Step 5: **x8** C×8PCS

M6×50mm

**Step 7:** Please do not tighten all bolts until the products is assembled completely.

**Step 8:** Please do not tighten all bolts until the products is assembled completely.