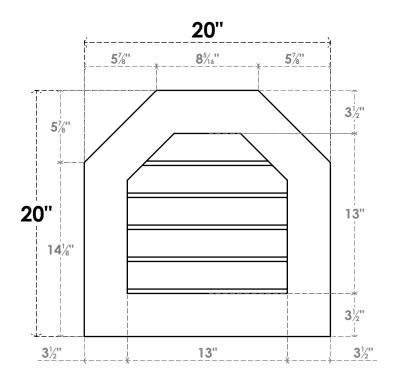

## **GVPOT20X2001SN**

20"W X 20"H OCTAGONAL TOP SURFACE MOUNT PVC GABLE VENT: NON-FUNCTIONAL, W/ 3-1/2"W X 1"P STANDARD FRAME

**FRONT** 

SIDE

LOUVER HEIGHT: 2 5/8"

LOUVER QTY: 5

EKENA MILLWORK 2300 WEST MAIN ST. CLARKSVILLE, TX 75426 TOLL FREE: 866-607-0453 WWW.EKENAMILLWORK.COM