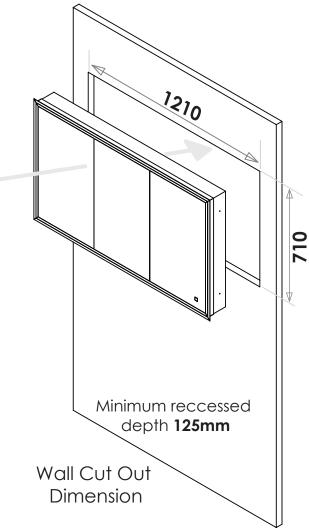

Art no: 47900

**Dimensions** 

HiB strongly recommend that the wall cut out is not started until the product is physically with the installer to ensure accuracy of dimensions.

All sizes and measurements are approximate, but we do try and make sure they are as accurate as possible.

In the interest of continuous product development, HiB reserves the right to alter specifications as necessary. E & OE.