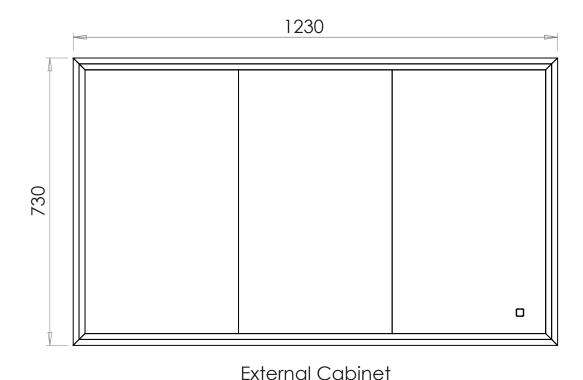

Art no: 47900

**Dimensions** 

HiB strongly recommend that the wall cut out is not started until the product is physically with the installer to ensure accuracy of dimensions.

All sizes and measurements are approximate, but we do try and make sure they are as accurate as possible.

In the interest of continuous product development, HiB reserves the right to alter specifications as necessary. E & OE.