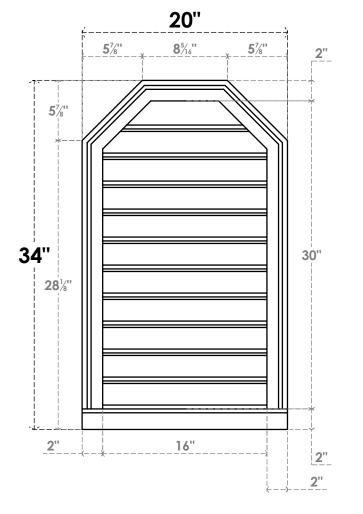

## GVPOT20X3403SF

20"W X 34"H OCTAGONAL TOP SURFACE MOUNT PVC GABLE VENT: FUNCTIONAL, W/ 2"W X 2"P **BRICKMOULD SILL FRAME** 

**VENTING AREA: 39.02 SQ IN** 

LOUVER HEIGHT: 2 3/4"

LOUVER QTY: 11

**FRONT** 

SIDE