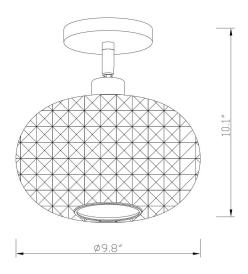

## **Product Size**

# Specification

| Product Name             | Semi-Flush Mount Lighting |
|--------------------------|---------------------------|
| Max Wattage              | 60 W                      |
| Bulb Base                | E26                       |
| Number of bulbs required | 1                         |
| Product Size             | L9.8" x W9.8" x H10.1"    |
| Base Material            | Metal                     |
| Shade Material           | Glass                     |