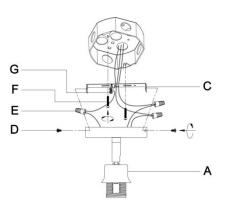

## Introduction

Do not discard any contents until after assembly is complete to avoid accidentally discarding small parts or hardware.

Package includes

| NO | Desc          | cription      | QTY |
|----|---------------|---------------|-----|
| Α  | The lamp body |               | 1   |
| В  | Shade         |               | 1   |
| С  | Metal plate   | -10           | 1   |
| D  | Screw         |               | 2   |
| Е  | Wiring cap    |               | 3   |
| F  | Screw         | <b>Commun</b> | 2   |
| G  | Green Screw   | -             | 1   |
| Н  | Lock ring     | <b></b>       | 1   |

## **Assembly Instructions**

- 1.Screw the metal plate to the connecting box:
- mount the metal plate C to the connecting box with screws F
- connect the wires use wiring cap E(color corresponds to the color)
- mount the ground wire to the metal plate with screws G

- 2.Mount the canopy cover to the ceiling:
- pass the canopy A through metal plate C and screw back nuts D.