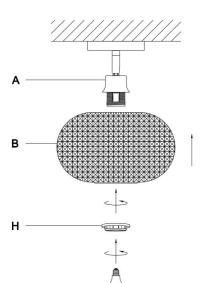

- 2.Mount the canopy cover to the ceiling:
- pass the canopy A through metal plate C and screw back nuts D.

#### 3.Mount the shade:

 put the glass shade B onto the look ring H and screws it to the right to secure the assembling.

4.Screws the E26 base light bulbs.(bulbs not include)