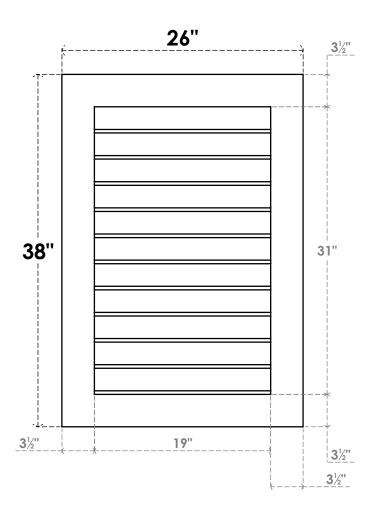

## GVPVE26X3801SN

26"W X 38"H RECTANGLE SURFACE MOUNT PVC GABLE VENT: NON-FUNCTIONAL, W/ 3-1/2"W X 1"P STANDARD FRAME

**FRONT** 

SIDE

LOUVER HEIGHT: 2 7/8"

LOUVER QTY: 11

EKENA MILLWORK 2300 WEST MAIN ST. CLARKSVILLE, TX 75426 TOLL FREE: 866-607-0453 WWW.EKENAMILLWORK.COM