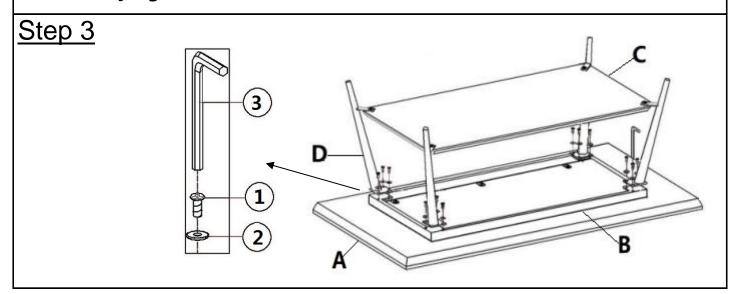

Do not fully tighten the Bolts.

Attach the assembled Middle Board(C) and Legs(D) to Metal Frame(B) using Bolts(1) and Washers(2) with Allen Key(3).

Do not fully tighten the Bolts.

You should have a second adult hold the Middle Board(C) in place when assembling.

Stand the Coffee Table up.

Check stability and then tighten the Bolts.

DO NOT fully tighten a BOLT in one go and then move on to the next. Rather, In a sequential manner, gradually tighten each Bolt until all Bolts are evenly secured.