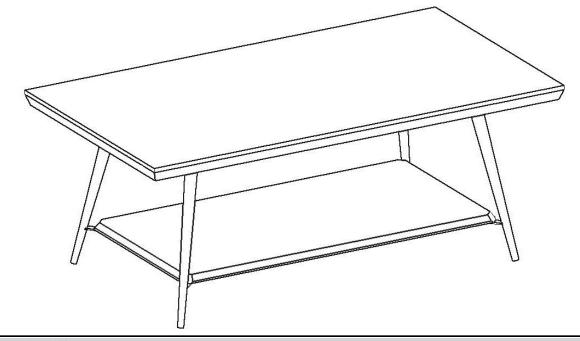

#### **Overview:**

This Coffee Table has multiple parts and may require up to 30 minutes to assemble. To give you an overview of the Coffee Table parts, the above picture is to help you put the various parts into perspective. Please read through the instructions below to familiarise yourself with the parts and steps before assembly.