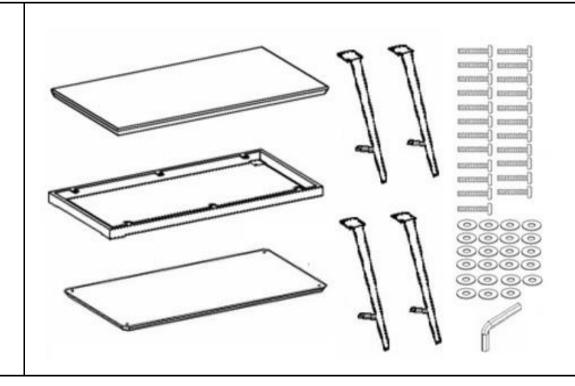

## COFFEE TABLE

| 101 |
|-----|
| ist |
|     |

| Total Laboratory |                                                                                                                                                                                                                                                                                                                                                                                                                                                                                                                                                                                                                                                                                                                                                                                                                                                                                                                                                                                                                                                                                                                                                                                                                                                                                                                                                                                                                                                                                                                                                                                                                                                                                                                                                                                                                                                                                                                                                                                                                                                                                                                                |              |     |  |  |
|------------------|--------------------------------------------------------------------------------------------------------------------------------------------------------------------------------------------------------------------------------------------------------------------------------------------------------------------------------------------------------------------------------------------------------------------------------------------------------------------------------------------------------------------------------------------------------------------------------------------------------------------------------------------------------------------------------------------------------------------------------------------------------------------------------------------------------------------------------------------------------------------------------------------------------------------------------------------------------------------------------------------------------------------------------------------------------------------------------------------------------------------------------------------------------------------------------------------------------------------------------------------------------------------------------------------------------------------------------------------------------------------------------------------------------------------------------------------------------------------------------------------------------------------------------------------------------------------------------------------------------------------------------------------------------------------------------------------------------------------------------------------------------------------------------------------------------------------------------------------------------------------------------------------------------------------------------------------------------------------------------------------------------------------------------------------------------------------------------------------------------------------------------|--------------|-----|--|--|
| Label            | Picture                                                                                                                                                                                                                                                                                                                                                                                                                                                                                                                                                                                                                                                                                                                                                                                                                                                                                                                                                                                                                                                                                                                                                                                                                                                                                                                                                                                                                                                                                                                                                                                                                                                                                                                                                                                                                                                                                                                                                                                                                                                                                                                        | Description  | QTY |  |  |
| А                |                                                                                                                                                                                                                                                                                                                                                                                                                                                                                                                                                                                                                                                                                                                                                                                                                                                                                                                                                                                                                                                                                                                                                                                                                                                                                                                                                                                                                                                                                                                                                                                                                                                                                                                                                                                                                                                                                                                                                                                                                                                                                                                                | Table Top    | 1   |  |  |
| В                |                                                                                                                                                                                                                                                                                                                                                                                                                                                                                                                                                                                                                                                                                                                                                                                                                                                                                                                                                                                                                                                                                                                                                                                                                                                                                                                                                                                                                                                                                                                                                                                                                                                                                                                                                                                                                                                                                                                                                                                                                                                                                                                                | Metal Frame  | 1   |  |  |
| С                |                                                                                                                                                                                                                                                                                                                                                                                                                                                                                                                                                                                                                                                                                                                                                                                                                                                                                                                                                                                                                                                                                                                                                                                                                                                                                                                                                                                                                                                                                                                                                                                                                                                                                                                                                                                                                                                                                                                                                                                                                                                                                                                                | Middle Board | 1   |  |  |
| D                | A TOP TO THE PARTY OF THE PARTY | Leg          | 4   |  |  |

| <u>Hardware</u> | <u> </u> |                |     |
|-----------------|----------|----------------|-----|
| Label           | Picture  | Description    | QTY |
| 1               |          | Bolt (M6x16mm) | 23  |
| 2               |          | Washer         | 23  |
| 3               |          | Allen Key      | 1   |