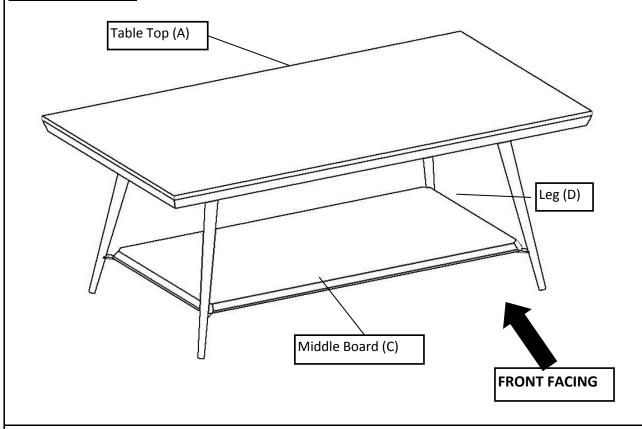

## COFFEE TABLE

| 101 |
|-----|
| ist |
|     |

| Total Laboratory |                                                                                                                                                                                                                                                                                                                                                                                                                                                                                                                                                                                                                                                                                                                                                                                                                                                                                                                                                                                                                                                                                                                                                                                                                                                                                                                                                                                                                                                                                                                                                                                                                                                                                                                                                                                                                                                                                                                                                                                                                                                                                                                                |              |     |  |  |
|------------------|--------------------------------------------------------------------------------------------------------------------------------------------------------------------------------------------------------------------------------------------------------------------------------------------------------------------------------------------------------------------------------------------------------------------------------------------------------------------------------------------------------------------------------------------------------------------------------------------------------------------------------------------------------------------------------------------------------------------------------------------------------------------------------------------------------------------------------------------------------------------------------------------------------------------------------------------------------------------------------------------------------------------------------------------------------------------------------------------------------------------------------------------------------------------------------------------------------------------------------------------------------------------------------------------------------------------------------------------------------------------------------------------------------------------------------------------------------------------------------------------------------------------------------------------------------------------------------------------------------------------------------------------------------------------------------------------------------------------------------------------------------------------------------------------------------------------------------------------------------------------------------------------------------------------------------------------------------------------------------------------------------------------------------------------------------------------------------------------------------------------------------|--------------|-----|--|--|
| Label            | Picture                                                                                                                                                                                                                                                                                                                                                                                                                                                                                                                                                                                                                                                                                                                                                                                                                                                                                                                                                                                                                                                                                                                                                                                                                                                                                                                                                                                                                                                                                                                                                                                                                                                                                                                                                                                                                                                                                                                                                                                                                                                                                                                        | Description  | QTY |  |  |
| А                |                                                                                                                                                                                                                                                                                                                                                                                                                                                                                                                                                                                                                                                                                                                                                                                                                                                                                                                                                                                                                                                                                                                                                                                                                                                                                                                                                                                                                                                                                                                                                                                                                                                                                                                                                                                                                                                                                                                                                                                                                                                                                                                                | Table Top    | 1   |  |  |
| В                |                                                                                                                                                                                                                                                                                                                                                                                                                                                                                                                                                                                                                                                                                                                                                                                                                                                                                                                                                                                                                                                                                                                                                                                                                                                                                                                                                                                                                                                                                                                                                                                                                                                                                                                                                                                                                                                                                                                                                                                                                                                                                                                                | Metal Frame  | 1   |  |  |
| С                |                                                                                                                                                                                                                                                                                                                                                                                                                                                                                                                                                                                                                                                                                                                                                                                                                                                                                                                                                                                                                                                                                                                                                                                                                                                                                                                                                                                                                                                                                                                                                                                                                                                                                                                                                                                                                                                                                                                                                                                                                                                                                                                                | Middle Board | 1   |  |  |
| D                | A TOP TO THE PARTY OF THE PARTY | Leg          | 4   |  |  |

#### **Overview:**

This Coffee Table has multiple parts and may require up to 30 minutes to assemble. To give you an overview of the Coffee Table parts, the above picture is to help you put the various parts into perspective. Please read through the instructions below to familiarise yourself with the parts and steps before assembly.