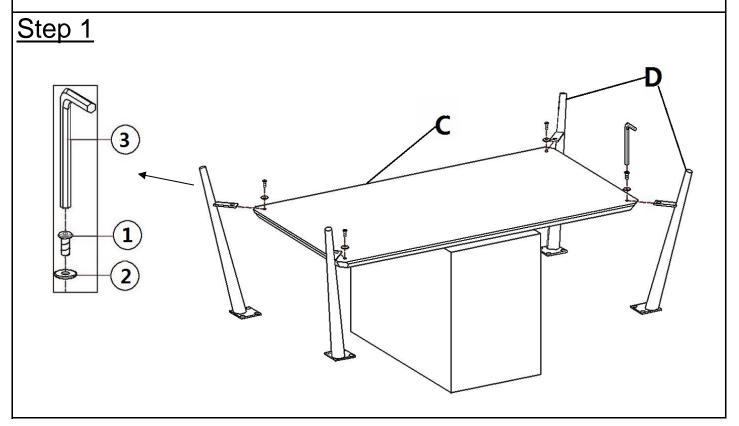

Carefully place the Middle Board(C) facedown on a clean, non-marring surface.

Align the mounting positions of four Legs(D) with the four corners of the Middle Board(C).

Attach Leg(D) to one corner of Middle Board(C) using Bolts(1) and Washers(2) with Allen Key(3).

#### Do not fully tighten the Bolts.

Repeat the same process with the remaining three Legs(D).

You should have a second adult hold the Middle Board(C) in place when assembling.

Carefully place the Table Top(A) facedown on a clean, non-marring surface. Attach the Metal Frame(B) to Table Top(A) using Bolts(①) and Washers(②) with Allen Key(③).

Do not fully tighten the Bolts.

Attach the assembled Middle Board(C) and Legs(D) to Metal Frame(B) using Bolts(1) and Washers(2) with Allen Key(3).

Do not fully tighten the Bolts.

You should have a second adult hold the Middle Board(C) in place when assembling.