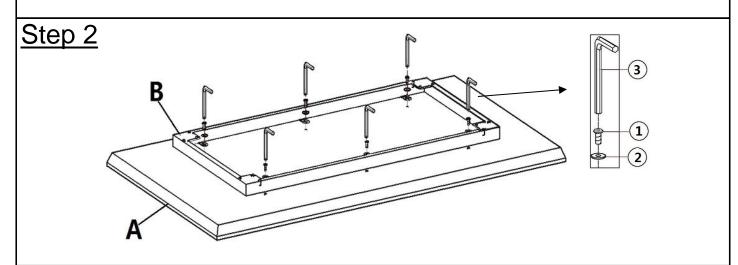

Carefully place the Middle Board(C) facedown on a clean, non-marring surface.

Align the mounting positions of four Legs(D) with the four corners of the Middle Board(C).

Attach Leg(D) to one corner of Middle Board(C) using Bolts(1) and Washers(2) with Allen Key(3).

#### Do not fully tighten the Bolts.

Repeat the same process with the remaining three Legs(D).

You should have a second adult hold the Middle Board(C) in place when assembling.

Carefully place the Table Top(A) facedown on a clean, non-marring surface. Attach the Metal Frame(B) to Table Top(A) using Bolts(①) and Washers(②) with Allen Key(③).