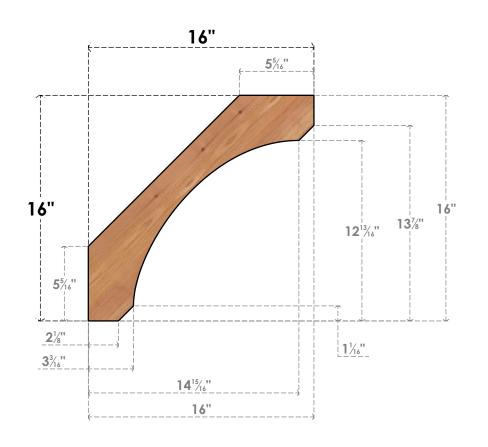

## BRC04X16X16LEC00SWR

3 1/2"W X 16"D X 16"H LEGACY SMOOTH BRACE, WESTERN RED CEDAR

## **FRONT**

**EKENA MILLWORK** 2300 WEST MAIN ST. CLARKSVILLE, TX 75426 TOLL FREE: 866-607-0453 WWW.EKENAMILLWORK.COM