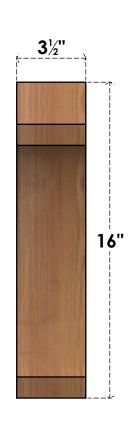

## BRC04X16X16LEC00SWR

3 1/2"W X 16"D X 16"H LEGACY SMOOTH BRACE, WESTERN RED CEDAR

## SIDE