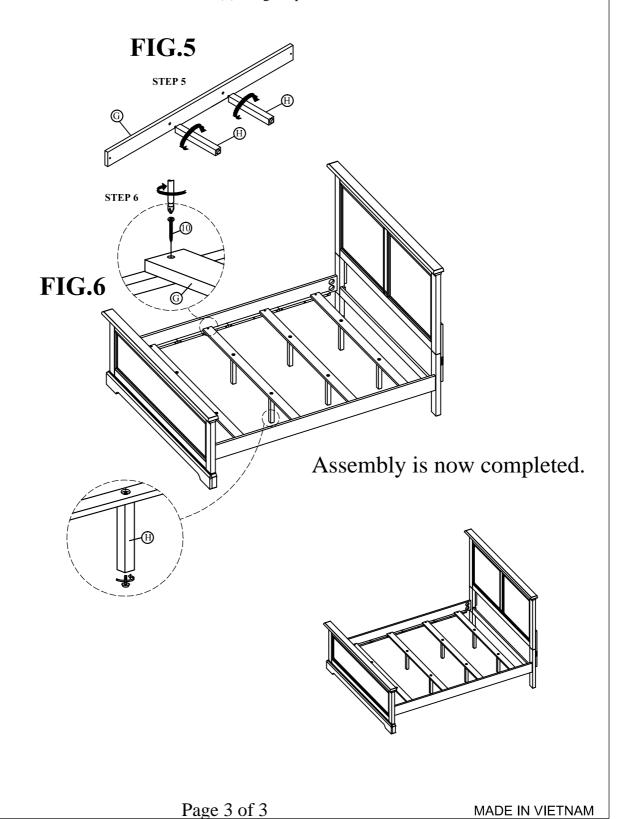

## **ASSEMBLY INSTRUCTIONS**

STEP 5: Attach Support Legs (H) to Slats (G)as shown on FIG.5. STEP 6: Attach Slats with Support legs (G&H) to the Side Rail (F) using the provided hardware as shown on FIG.6