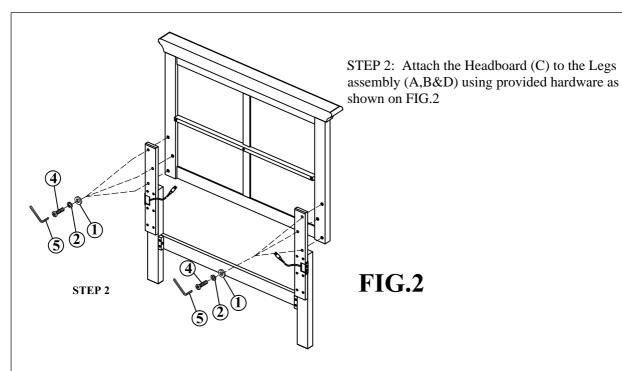

## **ASSEMBLY INSTRUCTIONS**

STEP 3: Attach both Bed Rails (F) to the Headboard assembly (A,B,D&C) using the provided hardware as shown on FIG.3

STEP 3: Attach both Bed Rails (F) to the Footboard (E) using the provided hardware as shown on FIG.4