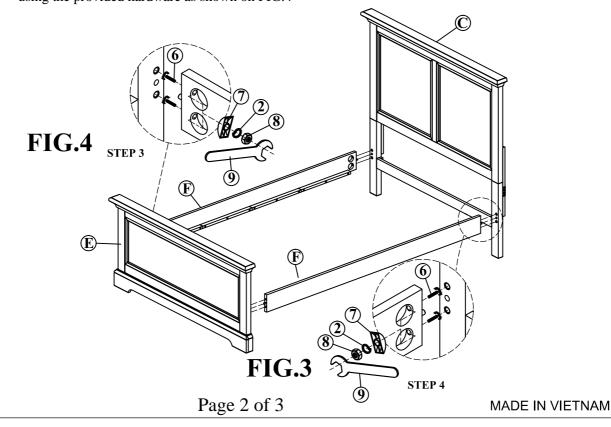

## **ASSEMBLY INSTRUCTIONS**

STEP 3: Attach both Bed Rails (F) to the Headboard assembly (A,B,D&C) using the provided hardware as shown on FIG.3

STEP 3: Attach both Bed Rails (F) to the Footboard (E) using the provided hardware as shown on FIG.4