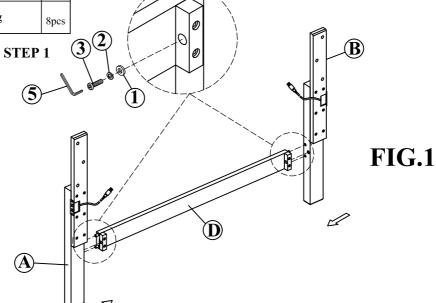

STEP 1: Attach the Wood Stretcher (D) to both Headboard Legs (A&B) using provided hardware as shown on FIG.1

Page 1 of 3

MADE IN VIETNAM