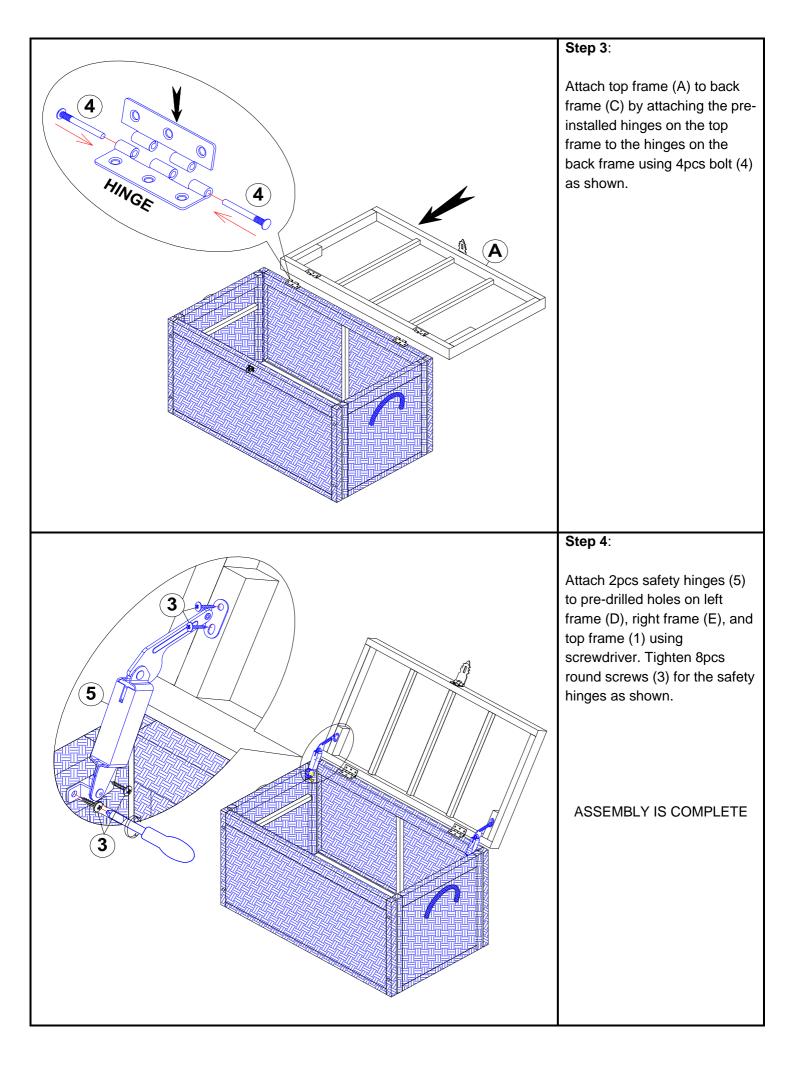

### Step 1:

Attach front frame (B)and back frame (C) to left frame (D) and right frame (E) with 8pcs allen screw (1).

Using allen key (2), partially tighten all allen screws (1) as shown.

### Step 2:

Attach bottom panel (F) inside the trunk.

Fully tighten all allen screws.

Using screw driver, tighten 8pcs round screws (3) as shown.