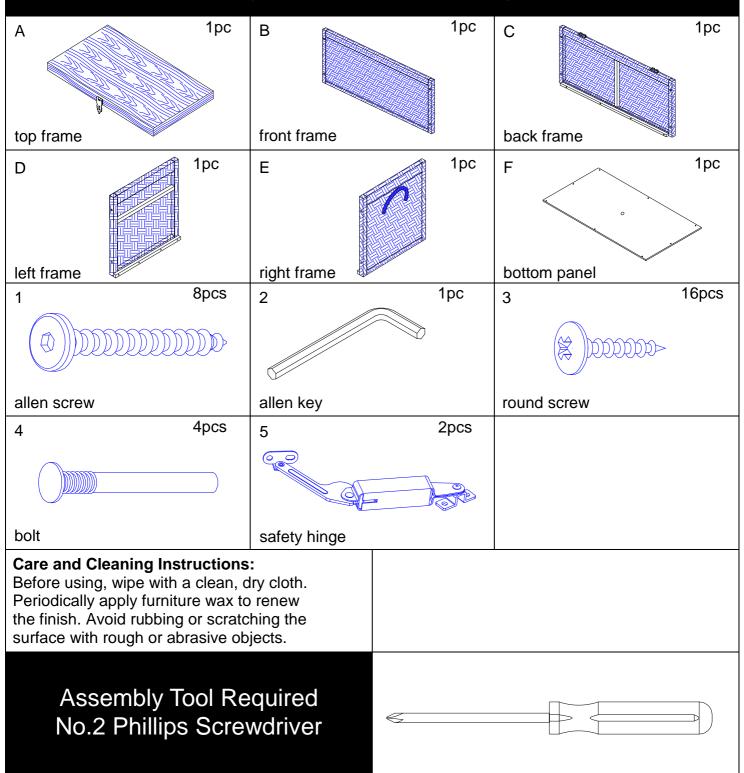

## Parts List

Please check packaging for all parts and hardware before discarding. Unpack and lay parts on clean, padded surface like carpet or blanket. Check that you have all parts indicated. Call customer service if hardware is missing. Before beginning assembly, carefully study the diagrams below and sort your hardware according to the pictures. Using the incorrect hardware will cause damage.