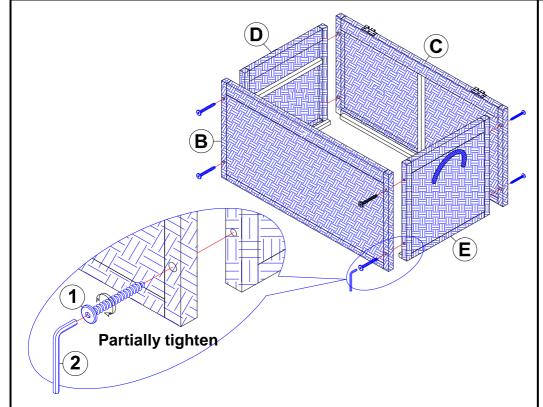

### Step 1:

Attach front frame (B)and back frame (C) to left frame (D) and right frame (E) with 8pcs allen screw (1).

Using allen key (2), partially tighten all allen screws (1) as shown.