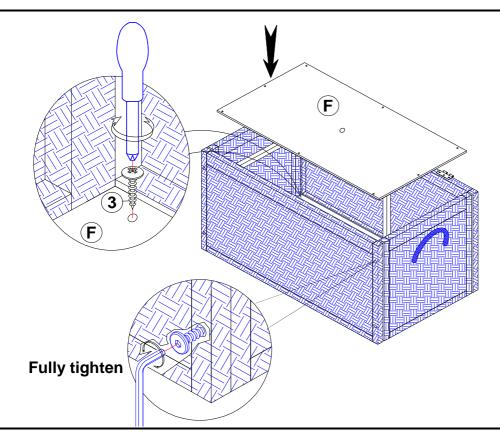

### Step 2:

Attach bottom panel (F) inside the trunk.

Fully tighten all allen screws.

Using screw driver, tighten 8pcs round screws (3) as shown.