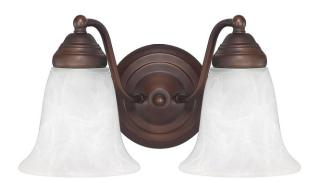

# **2 LIGHT VANITY**

**Burnished Bronze** 

Available Finishes: Burnished Bronze (BB), Chrome (CH), Matte

Nickel (MN)

## **DIMENSIONS**

Dimensions: 12"W x 7.25"H x 7.5"E

Product Weight: 3 lbs.

Backplate: 5"W x 5"H x 1.5"E

Junction: Ctr/Top: 4.25"; Ctr/Btm: 3"

### **GLASS DESCRIPTION**

White Faux Alabaster Glass Glass Dimensions: 5.5"W X 5"H