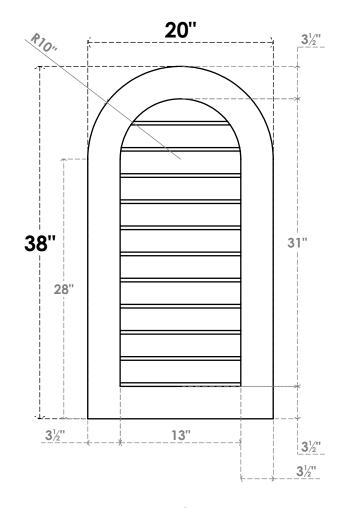

## GVPRT20X3801SN

20"W X 38"H ROUND TOP SURFACE MOUNT PVC GABLE VENT: NON-FUNCTIONAL, W/ 3-1/2"W X 1"P STANDARD FRAME

LOUVER HEIGHT: 2 7/8"

LOUVER QTY: 11

**FRONT** 

SIDE

1. INSTALLATION TO BE COMPLETED IN ACCORDANCE WITH MANUFACTURER'S SPECIFICATIONS. 2. DRAWING MAY NOT BE TO SCALE