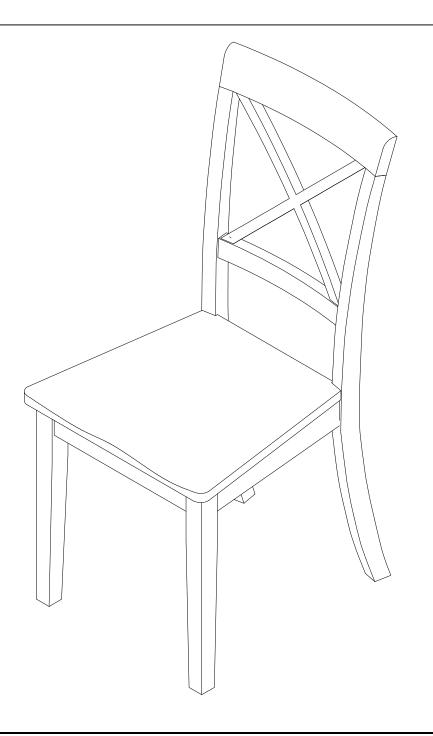

# **ASSEMBLY INSTRUCTIONS**

Description : X-BACK CHAIR WITH WOOD SEAT

Dimension : 18"Wx21"1/2Dx38"1/2H

Cube Size : 40.7"x18.4"x9.1" NW: 31.9 LBS

GW:37.4 LBS

X-BACK CHAIR WITH WOOD SEAT