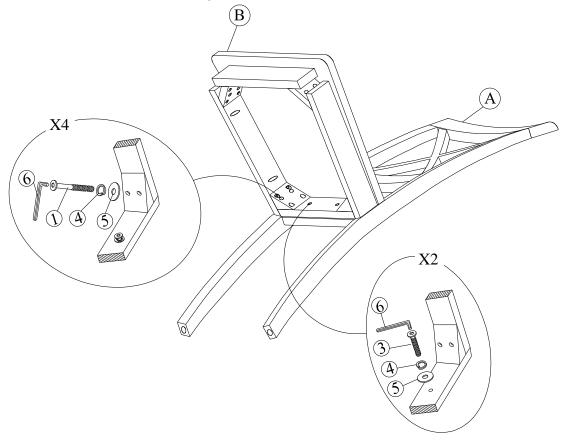

#### STEP 1

Attach frame (B) to the back (A) by using bolts (3) and (1) and washers (4) and (5). Tighten with Allen Key (6).

Note: DO NOT tighten any of the bolts, until the chair is assembled, then put on a flat level surface to make sure the chair is level and then tighten the bolts.