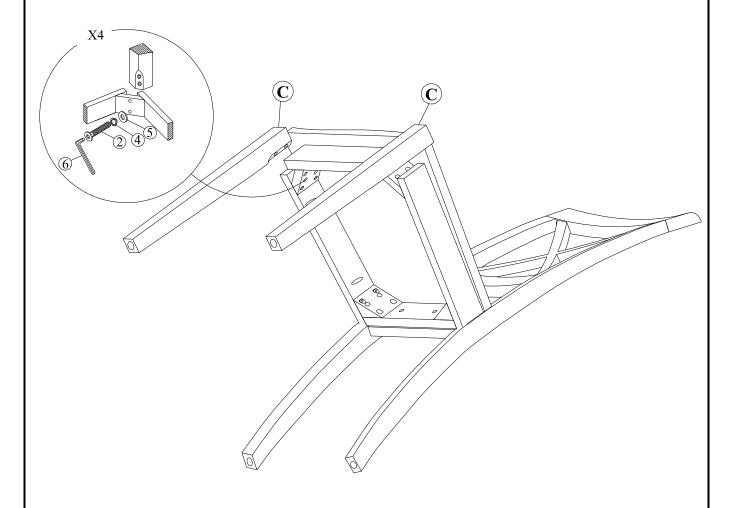

# STEP 2

Attach front legs (C) to the seat frame. Use bolts (2), washers (4) and (5) .Tighten with Allen Key (6).

.