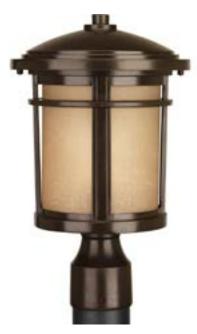

| DATE:    | TYPE: |  |
|----------|-------|--|
| NAME:    |       |  |
| PROJECT: |       |  |

Incandescent

Post lantern with etched umber linen glass.

Category: Outdoor

**Finish:** Antique Bronze (powdercoat) **Construction:** Aluminum construction

Glass: Etched Umber Linen glass cylindrical diffuser

Diameter: 9" Height: 14-13/16"

Glass: 6" dia. Height: 7-3/8"

| MOUNTING         | ELECTRICAL                         | LAMPING                                                    | ADDITIONAL INFORMATION                                                                                          |
|------------------|------------------------------------|------------------------------------------------------------|-----------------------------------------------------------------------------------------------------------------|
| Post top mounted | Pre-wired 6" of wire supplied 120V | Quantity: 1<br>100W Medium Base<br>Medium porcelain socket | cCSAus Wet location listed  Companion Chain hung lantern, Post top lantern, Wall lantern fixtures are available |