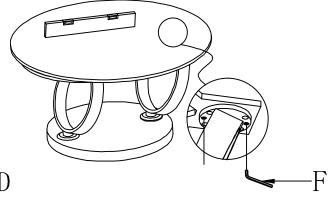

ality product, be sure to check all the packing materials carefully. when you received, please pay attention to the products, which may cause deformed during the shipment.

Step 1:



PART LIST:

| NO. | Description | Sketch | Quantity |  |  |  |
|-----|-------------|--------|----------|--|--|--|
| А   | Table top   |        | 1pc      |  |  |  |
| В   | Table top   |        | 1pc      |  |  |  |
| С   | Table base  |        | 1pc      |  |  |  |

Step 2:



HARDWARE LIST:

| NO. | Description | Sketch | Size  | Quantity |
|-----|-------------|--------|-------|----------|
| D   | Allen key   |        | 5mm   | 1рс      |
| E   | Bolt        |        | M6*10 | 4pcs     |
| F   | Allen key   |        | 4mm   | 1pc      |
| G   | Bolt        |        | M6*12 | 4pcs     |

Step 3:



Step 4:



## **ASSEMBLY INSTRUCTION**

Model:Coffee table

Thank you for purchasing this quality product, be sure to check all the packing materials carefully. when you received, please pay attention to the products, which may cause deformed during the shipment.

## Finish: