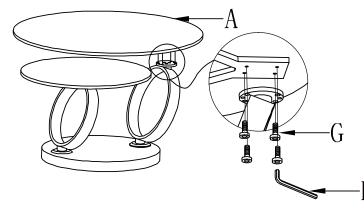

ing this quality product, be sure to check all the packing materials carefully. when you received, please pay attention to the products, which may cause deformed during the shipment.

Step 1:



PART LIST:

| NO. | Description | Sketch | Quantity |  |  |  |
|-----|-------------|--------|----------|--|--|--|
| А   | Table top   |        | 1pc      |  |  |  |
| В   | Table top   |        | 1pc      |  |  |  |
| С   | Table base  |        | 1pc      |  |  |  |

Step 2:



HARDWARE LIST:

| NO. | Description | Sketch | Size  | Quantity |
|-----|-------------|--------|-------|----------|
| D   | Allen key   |        | 5mm   | 1рс      |
| E   | Bolt        |        | M6*10 | 4pcs     |
| F   | Allen key   |        | 4mm   | 1pc      |
| G   | Bolt        |        | M6*12 | 4pcs     |

Step 3:



Step 4:



## **ASSEMBLY INSTRUCTION**

Model:Coffee table

Thank you for purchasing this quality product, be sure to check all the packing materials carefully. when you received, please pay attention to the products, which may cause deformed during the shipment.

## Finish: