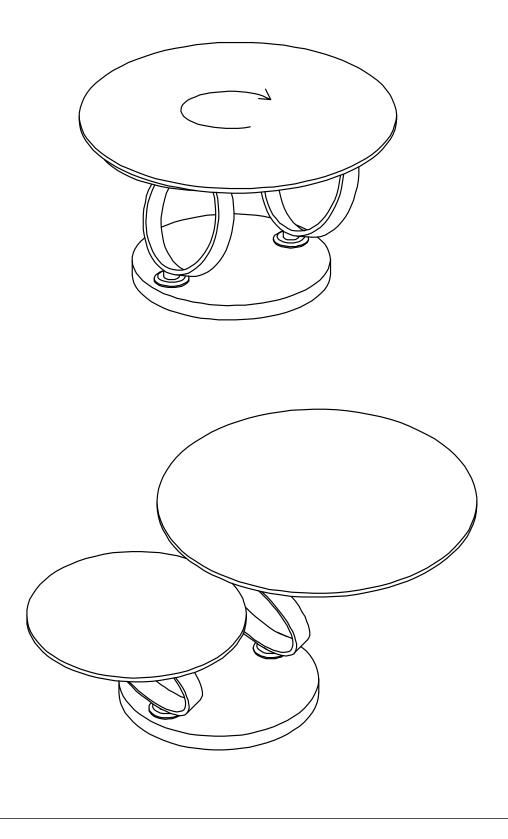

--------|----------|--|--|--|
| А   | Table top   |        | 1pc      |  |  |  |
| В   | Table top   |        | 1pc      |  |  |  |
| С   | Table base  |        | 1pc      |  |  |  |

Step 2:



HARDWARE LIST:

| NO. | Description | Sketch | Size  | Quantity |
|-----|-------------|--------|-------|----------|
| D   | Allen key   |        | 5mm   | 1рс      |
| E   | Bolt        |        | M6*10 | 4pcs     |
| F   | Allen key   |        | 4mm   | 1pc      |
| G   | Bolt        |        | M6*12 | 4pcs     |

Step 3:



Step 4:



## **ASSEMBLY INSTRUCTION**

Model:Coffee table

Thank you for purchasing this quality product, be sure to check all the packing materials carefully. when you received, please pay attention to the products, which may cause deformed during the shipment.

## Finish: