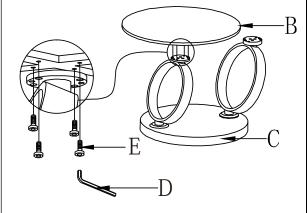

## **ASSEMBLY INSTRUCTION**

Model: Coffee Table

Thank you for purchasing this quality product, be sure to check all the packing materials carefully. when you received, please pay attention to the products, which may cause deformed during the shipment.

Step 1:



PART LIST:

| NO. | Description | Sketch | Quantity |  |  |  |
|-----|-------------|--------|----------|--|--|--|
| А   | Table top   |        | 1pc      |  |  |  |
| В   | Table top   |        | 1pc      |  |  |  |
| С   | Table base  |        | 1pc      |  |  |  |

Step 2:



HARDWARE LIST:

| NO. | Description | Sketch | Size  | Quantity |
|-----|-------------|--------|-------|----------|
| D   | Allen key   |        | 5mm   | 1рс      |
| E   | Bolt        |        | M6*10 | 4pcs     |
| F   | Allen key   |        | 4mm   | 1pc      |
| G   | Bolt        |        | M6*12 | 4pcs     |

Step 3:



Step 4:



## **ASSEMBLY INSTRUCTION**

Model:Coffee table

Thank you for purchasing this quality product, be sure to check all the packing materials carefully. when you received, please pay