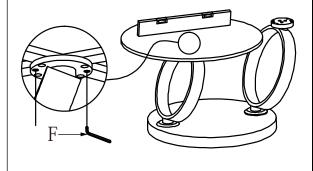

## **ASSEMBLY INSTRUCTION**

Model: Coffee Table

Thank you for purchasing this quality product, be sure to check all the packing materials carefully. when you received, please pay attention to the products, which may cause deformed during the shipment.

Step 1:



PART LIST:

| NO. | Description | Sketch | Quantity |  |  |  |
|-----|-------------|--------|----------|--|--|--|
| А   | Table top   |        | 1pc      |  |  |  |
| В   | Table top   |        | 1pc      |  |  |  |
| С   | Table base  |        | 1pc      |  |  |  |

Step 2:



HARDWARE LIST:

| NO. | Description | Sketch | Size  | Quantity |
|-----|-------------|--------|-------|----------|
| D   | Allen key   |        | 5mm   | 1рс      |
| E   | Bolt        |        | M6*10 | 4pcs     |
| F   | Allen key   |        | 4mm   | 1pc      |
| G   | Bolt        |        | M6*12 | 4pcs     |

Step 3:



Step 4:



## **ASSEMBLY INSTRUCTION**

Model:Coffee table

Thank you for purchasing this quality product, be sure to check all the packing materials carefully. when you received, please pay attention to the products, which may cause deformed during the shipment.

## Finish: