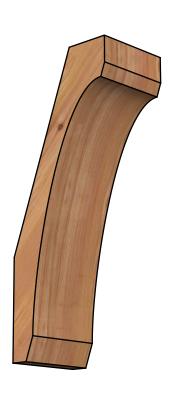

## BRC06X08X20LEC00SWR

5 1/2"W X 8"D X 20"H LEGACY SMOOTH BRACE, WESTERN RED CEDAR