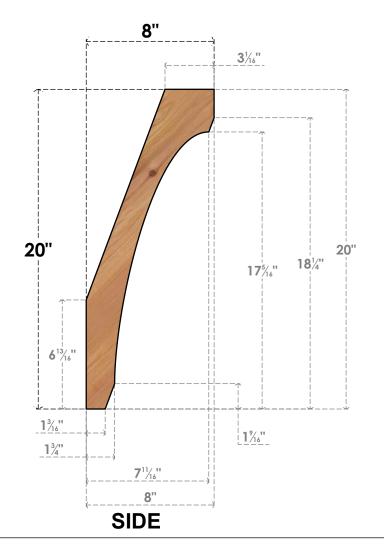

## BRC06X08X20LEC00SWR

5 1/2"W X 8"D X 20"H LEGACY SMOOTH BRACE, WESTERN RED CEDAR

## **NOTES**

- 1. INSTALLATION TO BE COMPLETED IN ACCORDANCE WITH MANUFACTURER'S SPECIFICATIONS.
  2. DRAWING MAY NOT BE TO SCALE
- 3. THIS DRAWING IS INTENDED FOR DESIGN AND PLANNING PURPOSES ONLY.
- 4. ALL INFORMATION CONTAINED HEREIN WAS CURRENT AT THE TIME OF DEVELOPMENT BUT MUST BE REVIEWED AND APPROVED BY THE PRODUCT MANUFACTURER TO BE CONSIDERED ACCURATE.
- 5. PRODUCTS ARE NOT KILN DRIED. THIS ITEM IS UNIQUE AND WILL CONTAIN THE NATURAL VARIATIONS THAT THE WOOD SPECIES OFFERS. THIS MAY RESULT IN VARIATIONS UP TO 1/4"