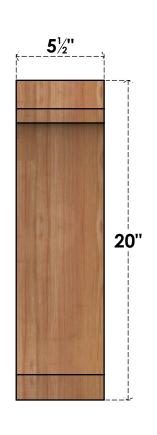

## BRC06X08X20LEC00SWR

5 1/2"W X 8"D X 20"H LEGACY SMOOTH BRACE, WESTERN RED CEDAR

## **FRONT**

**EKENA MILLWORK** 2300 WEST MAIN ST. CLARKSVILLE, TX 75426 TOLL FREE: 866-607-0453 WWW.EKENAMILLWORK.COM