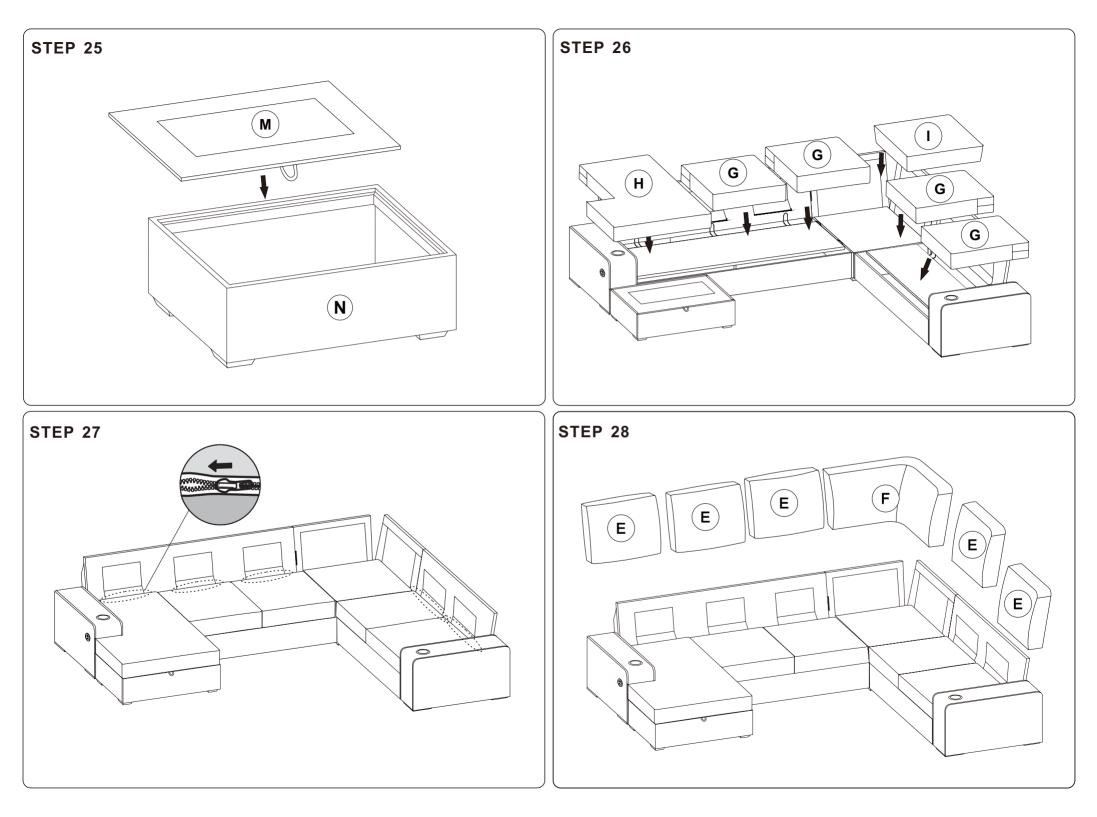

Your cushions come vacuum packed and sealed for shipping. To restore the cushion's original shape, follow the steps below.

Open the vacuum bag carefully.

Press and tap with both hands from the front to fully inflate.

Carefully smooth out each section until the surface is even.

After packing up, place them somewhere dry and ventilated. After about 72-96 hours, it can be restored to the best-use condition.

Seller's Notice: