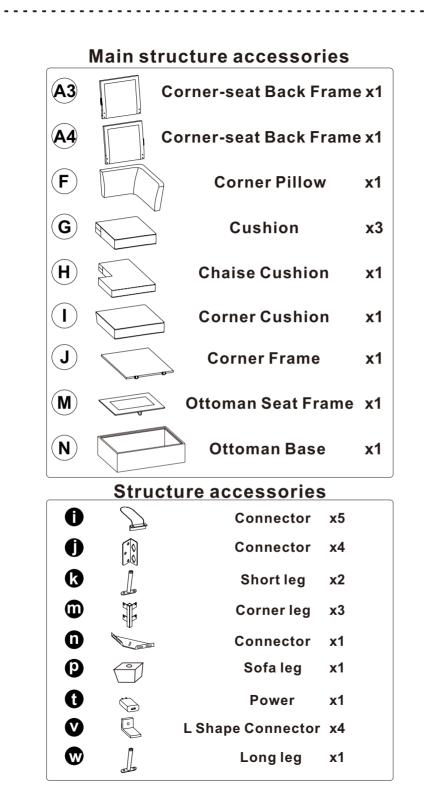

ndly way.
- Please do not take off the cover, and do not wash.

Your cushions come vacuum packed and sealed for shipping. To restore the cushion's original shape, follow the steps below.



Open the vacuum bag carefully.





Press and tap with both hands from the front to fully inflate.



Carefully smooth out each section until the surface is even.

After packing up, place them somewhere dry and ventilated. After about 72-96 hours, it can be restored to the best-use condition.

Seller's Notice:

Our product is packed in separate boxes as shown below, and they might be shipped in different batches. Please wait until you received all the boxes then start the assembly. Noted:Assembly instruction is only provided in Box1.

The following is the list of components contained in these boxes.





### Hardware parts a M8\*60 Bolt x8 6 M6\*30 Bolt x1 000000 C 0)..... M6\*20 Bolt x24 Ø $(\theta)$ M8\*25 Bolt x12 e (D))))) M6\*25 Bolt x8 0 (<del>0</del>)))) M6\*16 Bolt **x8** Ø M6 Nut x1 9 6 $\bigcirc$ M6\*18\*1.2 Wahser x1 M6 Allen Key x1 Q -7 Wrench x1







# Main structure accessories





## **Structural accessories**