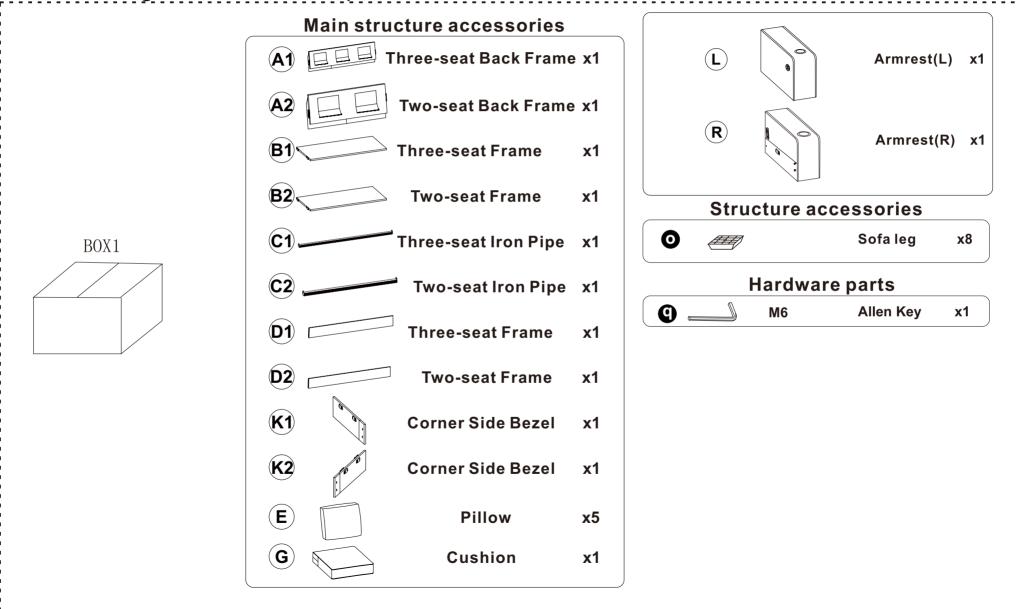

Our product is packed in separate boxes as shown below, and they might be shipped in different batches. Please wait until you received all the boxes then start the assembly. Noted:Assembly instruction is only provided in Box1.

The following is the list of components contained in these boxes.

# Main structure accessories