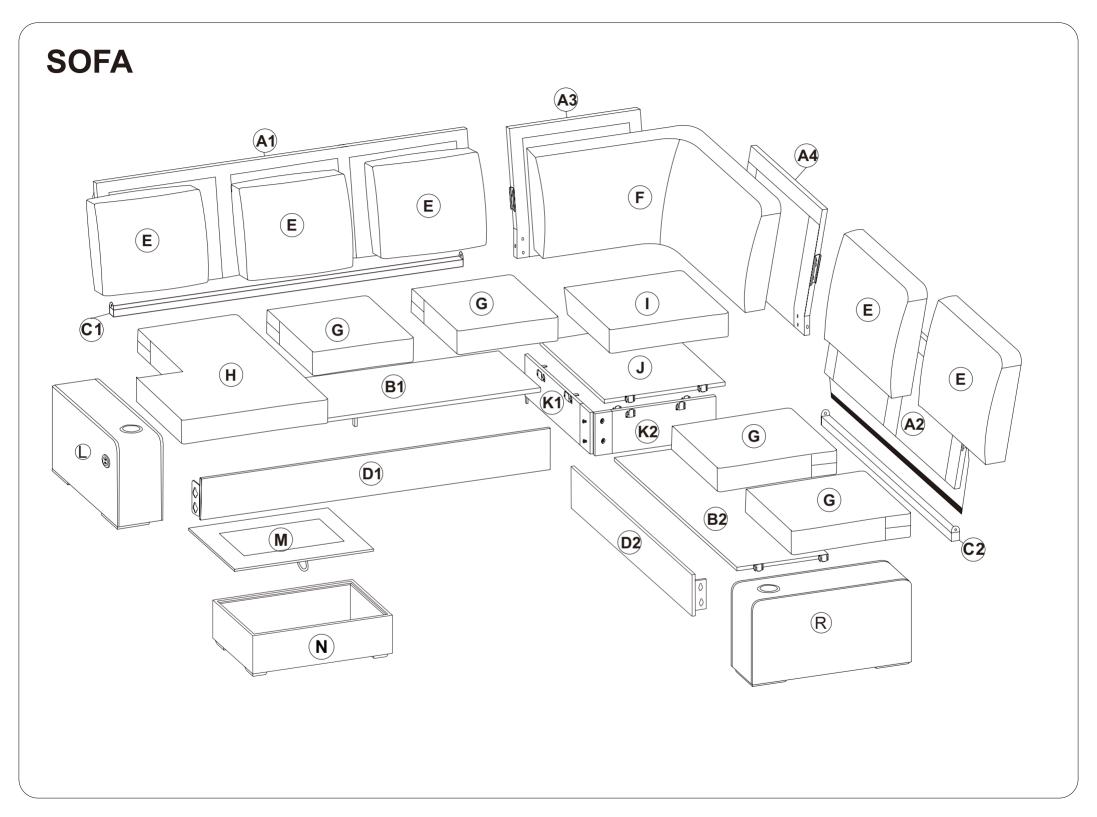

ront to fully inflate.



Carefully smooth out each section until the surface is even.

After packing up, place them somewhere dry and ventilated. After about 72-96 hours, it can be restored to the best-use condition.

Seller's Notice:

Our product is packed in separate boxes as shown below, and they might be shipped in different batches. Please wait until you received all the boxes then start the assembly. Noted:Assembly instruction is only provided in Box1.

The following is the list of components contained in these boxes.





### Hardware parts a M8\*60 Bolt x8 6 M6\*30 Bolt x1 000000 C 0)..... M6\*20 Bolt x24 Ø $(\theta)$ M8\*25 Bolt x12 e (D))))) M6\*25 Bolt x8 0 (<del>0</del>)))) M6\*16 Bolt **x8** Ø M6 Nut x1 9 6 $\bigcirc$ M6\*18\*1.2 Wahser x1 M6 Allen Key x1 Q -7 Wrench x1







# Main structure accessories





## **Structural accessories**