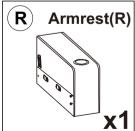

y smooth out each section until the surface is even.

After packing up, place them somewhere dry and ventilated. After about 72-96 hours, it can be restored to the best-use condition.

Seller's Notice:

Our product is packed in separate boxes as shown below, and they might be shipped in different batches. Please wait until you received all the boxes then start the assembly. Noted:Assembly instruction is only provided in Box1.

The following is the list of components contained in these boxes.





### Hardware parts a M8\*60 Bolt x8 6 M6\*30 Bolt x1 000000 C 0)..... M6\*20 Bolt x24 Ø $(\theta)$ M8\*25 Bolt x12 e (D))))) M6\*25 Bolt x8 0 (<del>0</del>)))) M6\*16 Bolt **x8** Ø M6 Nut x1 9 6 $\bigcirc$ M6\*18\*1.2 Wahser x1 M6 Allen Key x1 Q -7 Wrench x1







# Main structure accessories





## **Structural accessories**