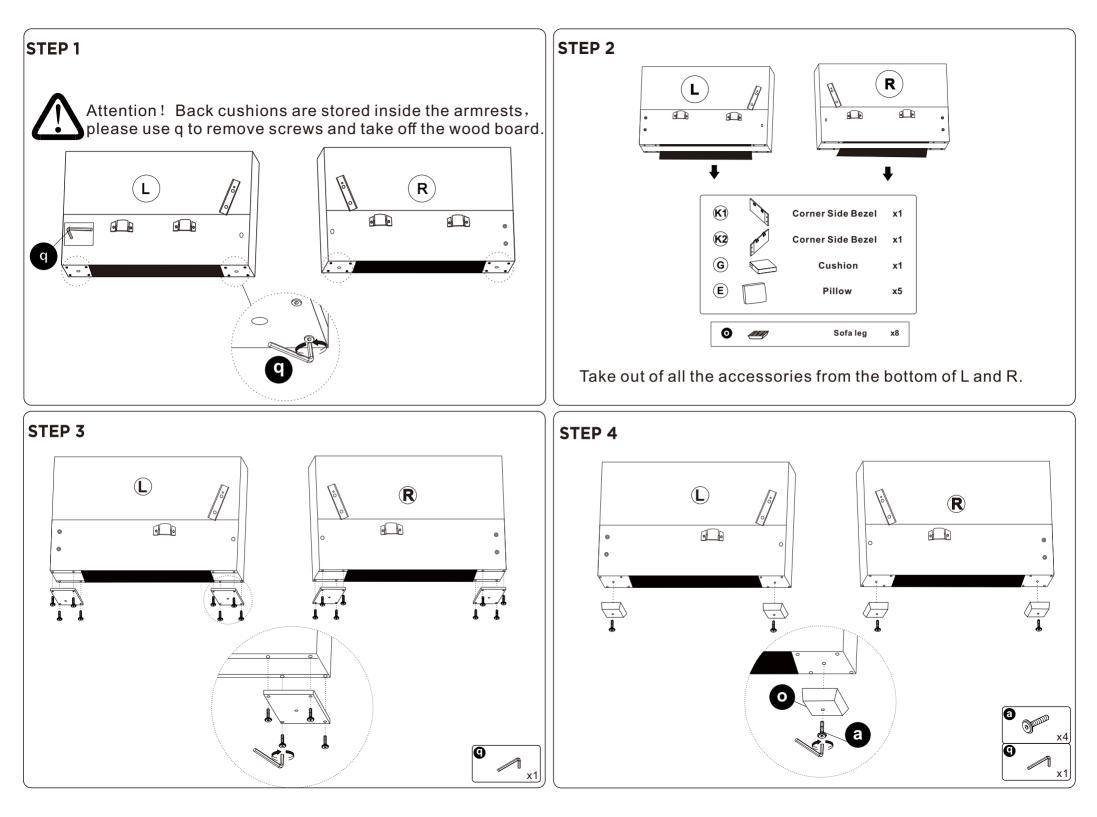

Our product is packed in separate boxes as shown below, and they might be shipped in different batches. Please wait until you received all the boxes then start the assembly. Noted:Assembly instruction is only provided in Box1.