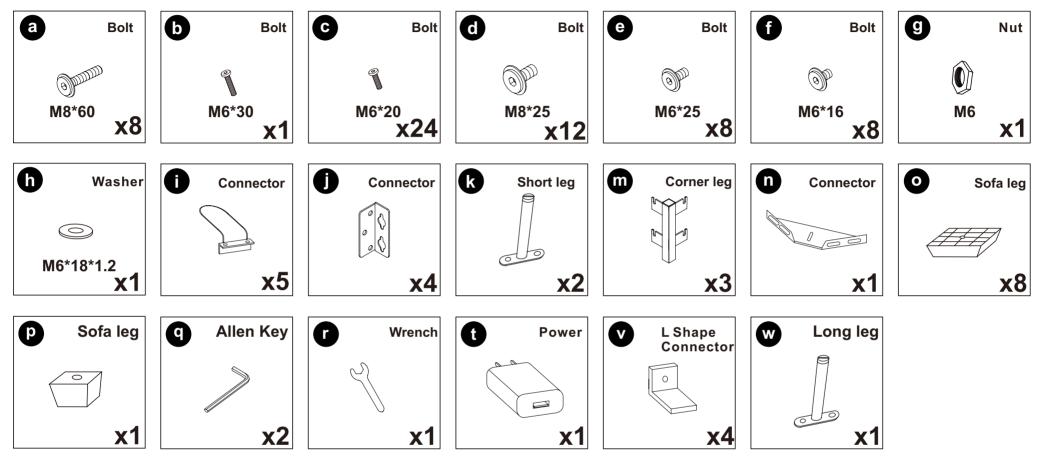

### Hardware parts a M8\*60 Bolt x8 6 M6\*30 Bolt x1 000000 C 0)..... M6\*20 Bolt x24 Ø $(\theta)$ M8\*25 Bolt x12 e (D))))) M6\*25 Bolt x8 0 (<del>0</del>)))) M6\*16 Bolt **x8** Ø M6 Nut x1 9 6 $\bigcirc$ M6\*18\*1.2 Wahser x1 M6 Allen Key x1 Q -7 Wrench x1