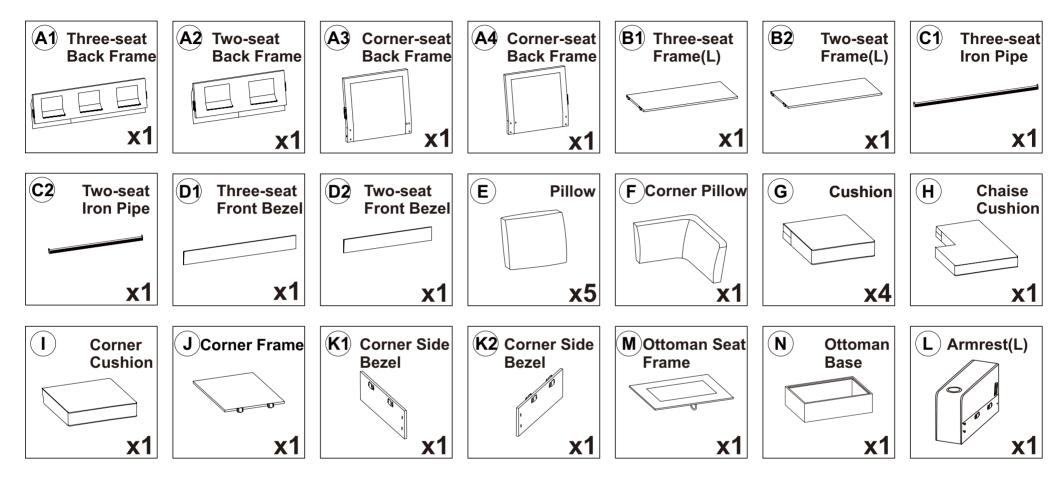

lly smooth out each section until the surface is even.

After packing up, place them somewhere dry and ventilated. After about 72-96 hours, it can be restored to the best-use condition.

Seller's Notice:

Our product is packed in separate boxes as shown below, and they might be shipped in different batches. Please wait until you received all the boxes then start the assembly. Noted:Assembly instruction is only provided in Box1.

The following is the list of components contained in these boxes.





### Hardware parts a M8\*60 Bolt x8 6 M6\*30 Bolt x1 000000 C 0)..... M6\*20 Bolt x24 Ø $(\theta)$ M8\*25 Bolt x12 e (D))))) M6\*25 Bolt x8 0 (<del>0</del>)))) M6\*16 Bolt **x8** Ø M6 Nut x1 9 6 $\bigcirc$ M6\*18\*1.2 Wahser x1 M6 Allen Key x1 Q -7 Wrench x1







# Main structure accessories





## **Structural accessories**