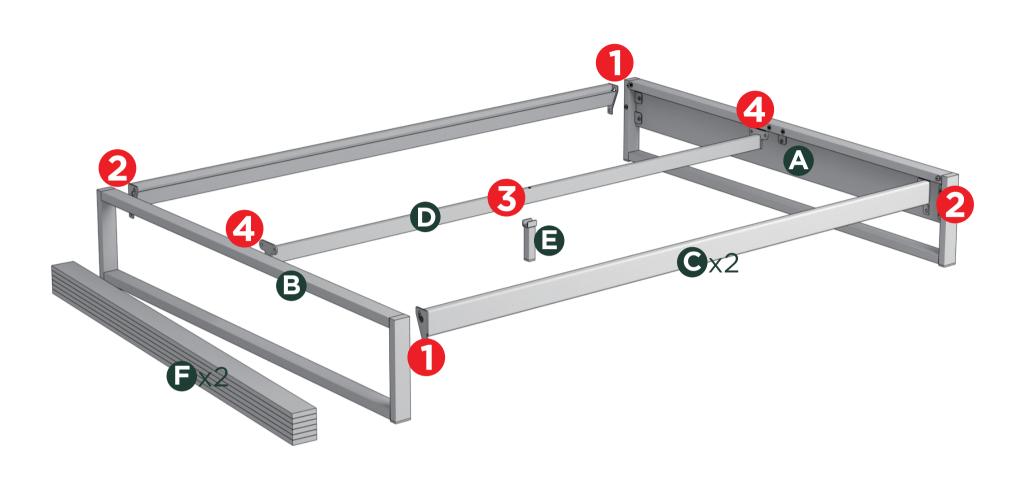

## Easy as 1-2-3 Assembly Instruction

**Numbers must Match for Secure Assembly** 