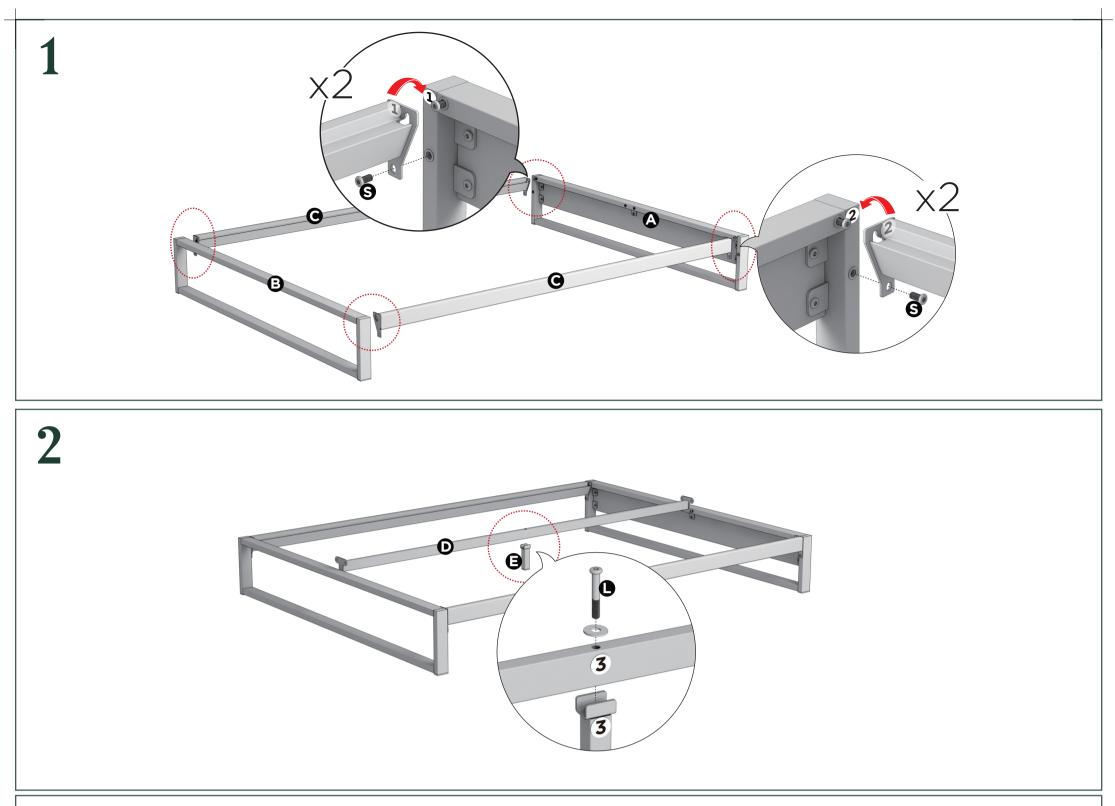

## Easy as 1-2-3 Assembly Instruction

**Numbers must Match for Secure Assembly** 