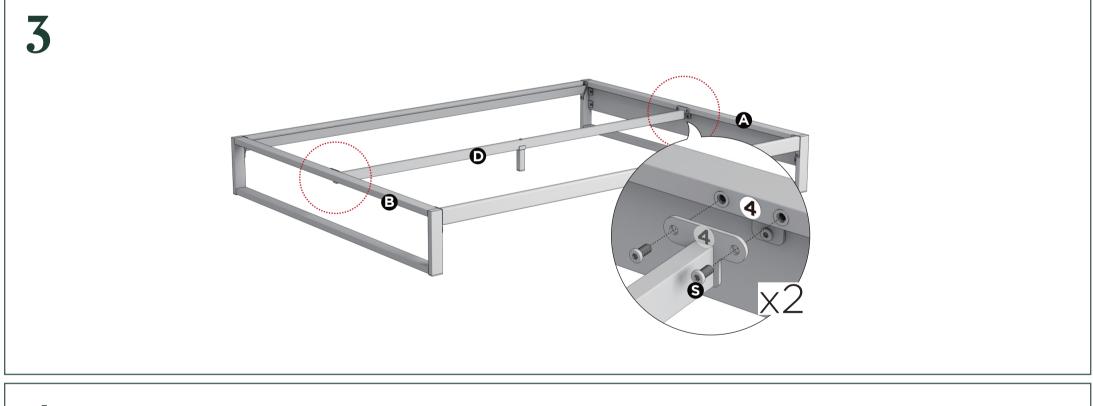

## Easy as 1-2-3 Assembly Instruction

**Numbers must Match for Secure Assembly** 