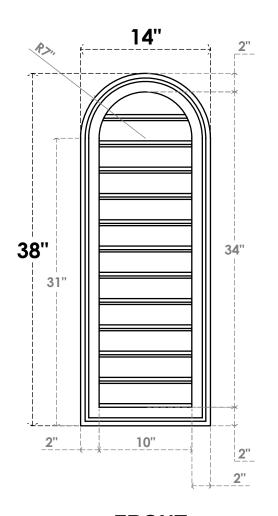

## GVPRT14X3802SF

14"W X 38"H ROUND TOP SURFACE MOUNT PVC GABLE VENT: FUNCTIONAL, W/ 2"W X 1-1/2"P **BRICKMOULD FRAME** 

**VENTING AREA: 27.45 SQ IN** 

LOUVER HEIGHT: 2 7/8"

LOUVER QTY: 12

**FRONT** 

SIDE

1. INSTALLATION TO BE COMPLETED IN ACCORDANCE WITH MANUFACTURER'S SPECIFICATIONS.
2. DRAWING MAY NOT BE TO SCALE