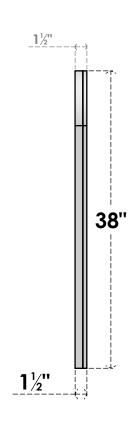

## GVPRT14X3802SF

14"W X 38"H ROUND TOP SURFACE MOUNT PVC GABLE VENT: FUNCTIONAL, W/ 2"W X 1-1/2"P **BRICKMOULD FRAME** 

**VENTING AREA: 27.45 SQ IN** 

LOUVER HEIGHT: 2 7/8"

LOUVER QTY: 12

**FRONT** 

SIDE

1. INSTALLATION TO BE COMPLETED IN ACCORDANCE WITH MANUFACTURER'S SPECIFICATIONS.
2. DRAWING MAY NOT BE TO SCALE