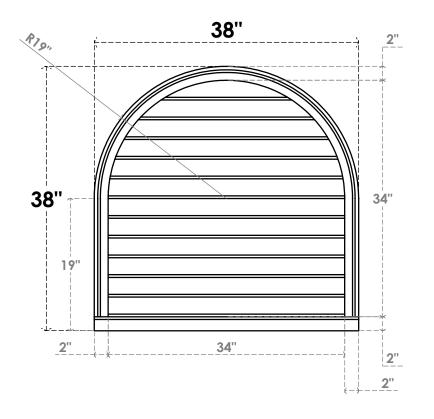

## GVPRT38X3803SN

38"W X 38"H ROUND TOP SURFACE MOUNT PVC GABLE VENT: NON-FUNCTIONAL, W/ 2"W X 2"P **BRICKMOULD SILL FRAME** 

**FRONT** 

SIDE

LOUVER HEIGHT: 2 7/8"

LOUVER QTY: 12

1. INSTALLATION TO BE COMPLETED IN ACCORDANCE WITH MANUFACTURER'S SPECIFICATIONS.
2. DRAWING MAY NOT BE TO SCALE