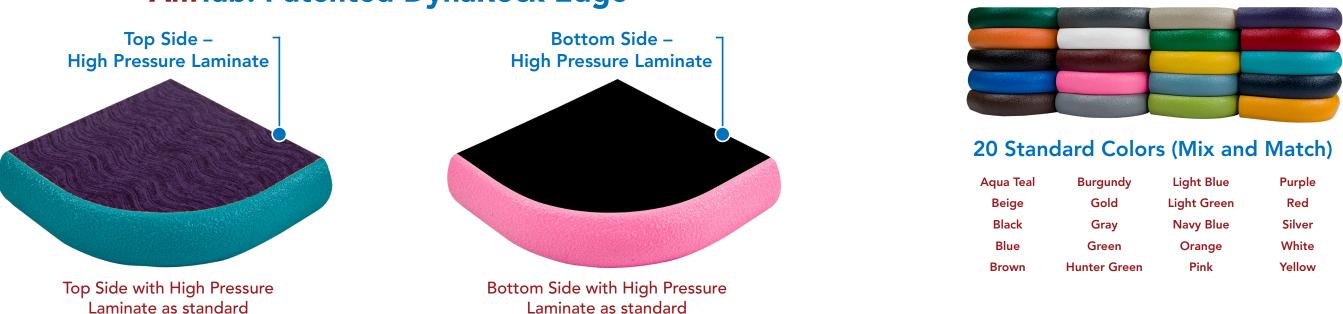

#### **AmTab: Patented DynaRock Edge**

All cores shall be permanently bonded with a high pressure laminate top side and truly balanced with a high pressure laminate bottom side. Edges shall be sealed and protected with 100% solid polyurethane and permanently bonded to the table top. The truly balanced and hermetically sealed table tops are uniquely designed to prevent moisture from entering the core and promote anti-microbial sanitary surfaces after easy cleaning day in and day out.